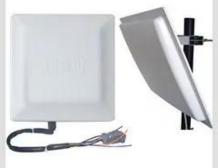

Hot selling 1m mid-range RFID reader for 125Khz proximity cards Proximity reader 125 Khz 1 meter ACM26C with working voltage of 12V DC, measuring 235 x 240 x 35 mm

Cardre.agdesrspeed