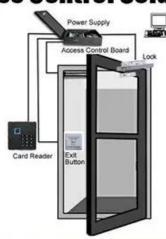

# **Complete Door Access Control Solution Provider**

**RFID Card** 

RFID Key fob

**RFID Wristband** 

**RFID Reader** 

Long Distance UHF Reader

Access Control Reader