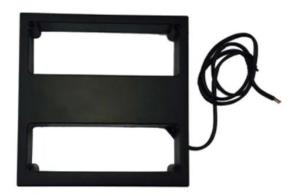

Hot selling 1m mid-range RFID reader for 125Khz proximity cards Proximity reader 125 Khz 1 meter ACM26C with working voltage of 12V DC, measuring 235 x 240 x 35 mm

Cardre.agdesrspeed