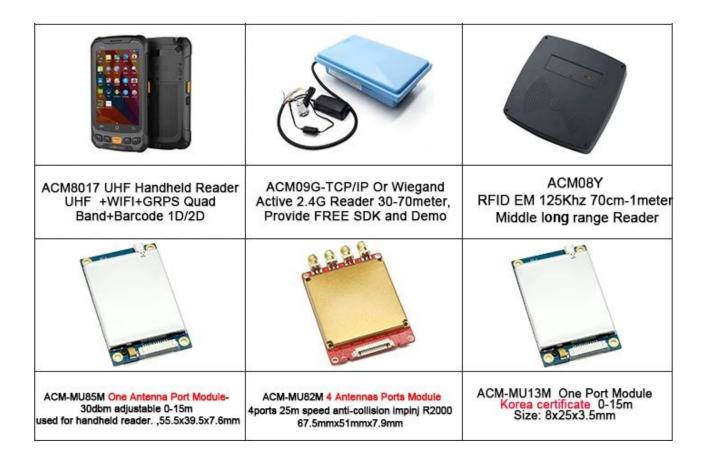

## Product parameters

Shenzhen Goldbridge focuses on R&D innovation, manufacturing and sales of IOT RFID products and application solutions, rfid reader category including UHF desktop reader writer, UHF integrated reader, R2000 UHF fixed reader, UHF OEM module, RFID handheld reader,

uhf rfid tag, 2.4G active rfid reader, 125KHZ long range EM reader, RFID industrial hardware and integrated software, has obtained the national high-tech corporate certification FCC, CE and ROHS.

| Raleted Long distance range RFID Reader & Tags                  |                                                              |                                                               |
|-----------------------------------------------------------------|--------------------------------------------------------------|---------------------------------------------------------------|
|                                                                 |                                                              |                                                               |
| ACM-812A -8dBi<br>2-6 meter , 235x235x57mm                      | ACM-803A -9dbi<br>6-10 meters,260X260X45mm                   | ACM-811A-8dBi Muti-tag Reader,<br>6-9 meters, 255x255x45MM    |
|                                                                 | the to the same                                              |                                                               |
| ACM217-UHF UHF Reader and Writer - Provide Free program and SDK | ACM919L 4 Ports UHF Reader<br>Impinj R2000 ,270mm*180mm*27mm | ACM-819A-12dBi Muti-tag Reader,<br>10-20 meters, 460x460x55MM |