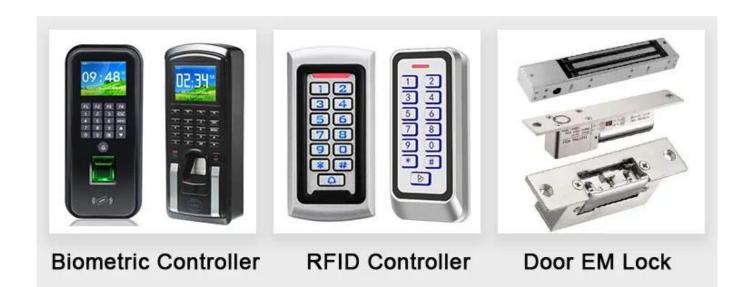

# **Complete Door Access Control Solution Provider**

**RFID Card** 

RFID Key fob

**RFID Wristband** 

**RFID Reader** 

Long Distance UHF Reader

Access Control Reader