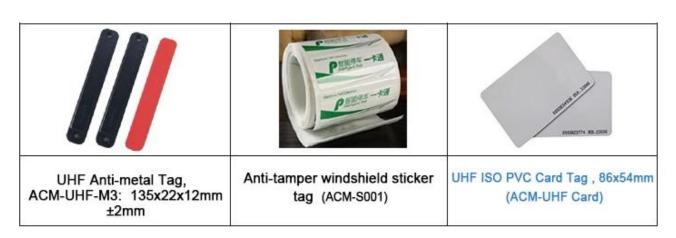

---------------|
|                                                                 |                                                              |                                                               |
| ACM-812A -8dBi<br>2-6 meter , 235x235x57mm                      | ACM-803A -9dbi<br>6-10 meters,260X260X45mm                   | ACM-811A-8dBi Muti-tag Reader,<br>6-9 meters, 255x255x45MM    |
|                                                                 | the to the same                                              |                                                               |
| ACM217-UHF UHF Reader and Writer - Provide Free program and SDK | ACM919L 4 Ports UHF Reader<br>Impinj R2000 ,270mm*180mm*27mm | ACM-819A-12dBi Muti-tag Reader,<br>10-20 meters, 460x460x55MM |





Email: sales@goldbridgesz.com Web: http://www.goldbridgesz.com

# You May Need

# **Complete Door Access Control Solution Provider**













**RFID Card** 

RFID Key fob

**RFID Wristband** 







**RFID Reader** 

Long Distance UHF Reader

Access Control Reader



## WHY CHOOSE US?

#### Long History & High Reputation

Founded in 1999. Great Creativity Group dedicates in R&D, producing and sale of RFID products and Plastic Card. We own 12,000 square meters factory, 3000 square meters office and 8 branches so far.

#### Advanced Equipments & Ultimate Production Ability

2 Modern high standard production lines with monthly output 30,000,000pcs cards.Brand-new CTP machines and Germany Heidlberg offset printing machines.10 sets of compounding machines.

#### Self R&D Customization

Ou