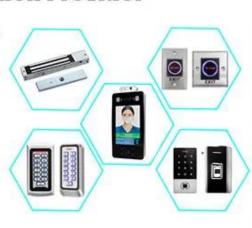

# **Complete Door Access Control Solution Provider**

**RFID Card** 

RFID Key fob

**RFID Wristband** 

**RFID Reader** 

Long Distance UHF Reader

Access Control Reader