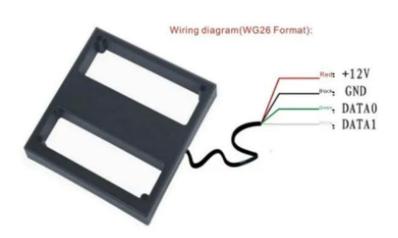

Hot selling 1m mid-range RFID reader for 125Khz proximity cards Proximity reader 125 Khz 1 meter ACM26C with working voltage of 12V DC, measuring 235 x 240 x 35 mm

Cardre.agdesrspeed