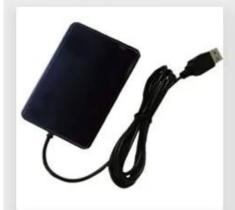

Hot selling 1m mid-range RFID reader for 125Khz proximity cards Proximity reader 125 Khz 1 meter ACM26C with working voltage of 12V DC, measuring 235 x 240 x 35 mm

Cardre.agdesrspeed

# **Complete Door Access Control Solution Provider**

**RFID Card** 

RFID Key fob

**RFID Wristband** 

**RFID Reader** 

Long Distance UHF Reader

Access Control Reader