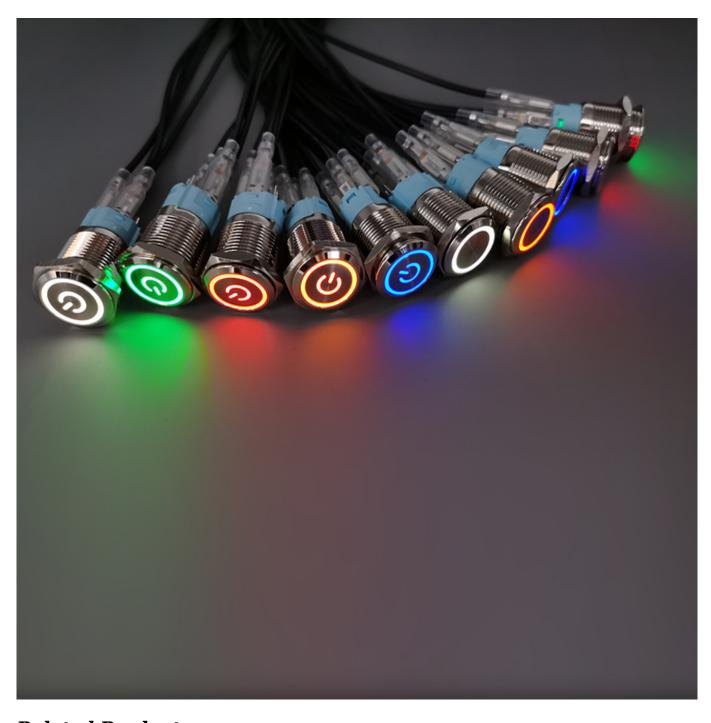

# Product Descript

12/16/19/22mm Metal Push Button Switch Power Button Waterproof Flat Bircular Button LED Light

**Related Products** 