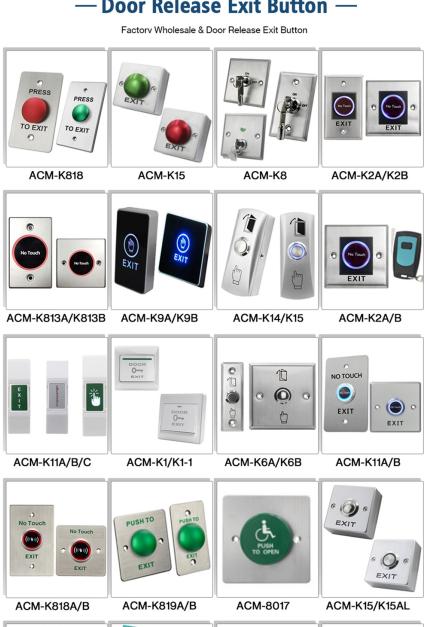

### Door Release Exit Button —

ACM-K3RG/K3RR ACM-K3/K3R

ACM-K4A/B

ACM-K7

F

We are looking forward to forging successful business relationships with new customers around the world in the future.