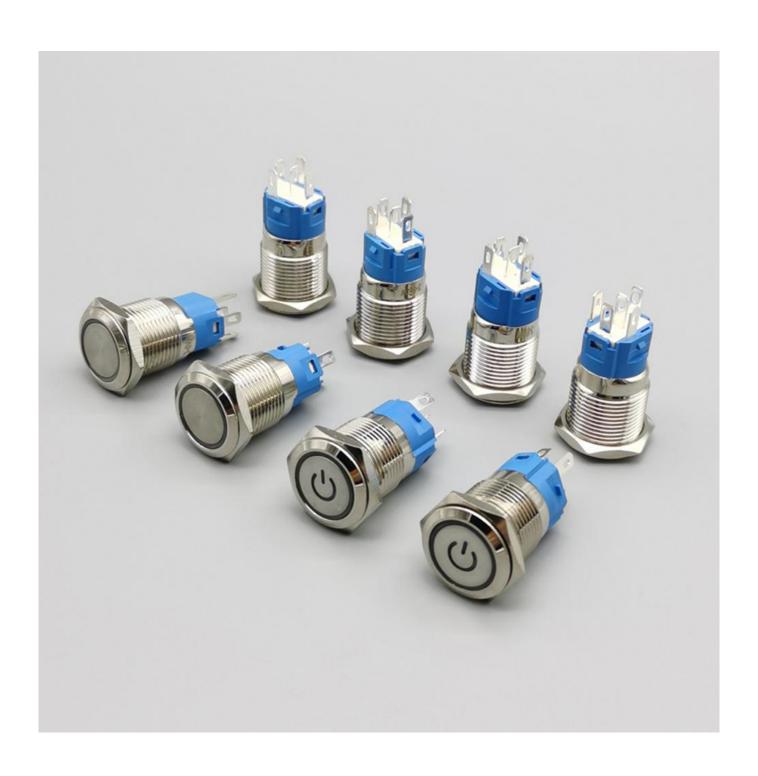

# Product Descript

12/16/19/22mm Metal Push Button Switch Power Button Waterproof Flat Bircular Button LED Light

**Related Products** 