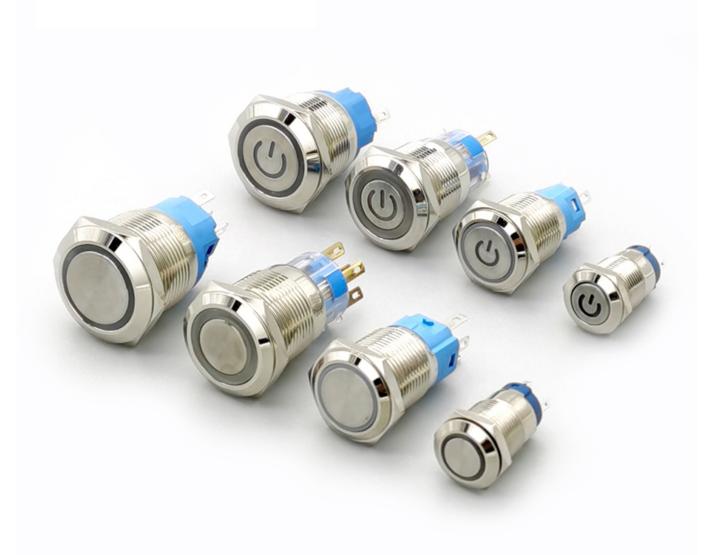

# Product Descript

12/16/19/22mm Metal Push Button Switch Power Button Waterproof Flat Bircular Button LED Light

**Related Products** 