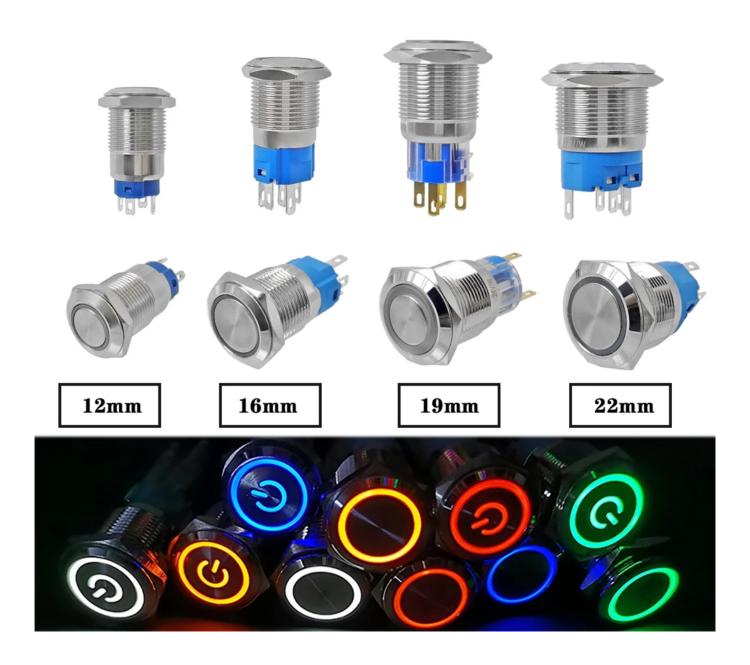

# Product Descript

12/16/19/22mm Metal Push Button Switch Power Button Waterproof Flat Bircular Button LED Light

**Related Products** 