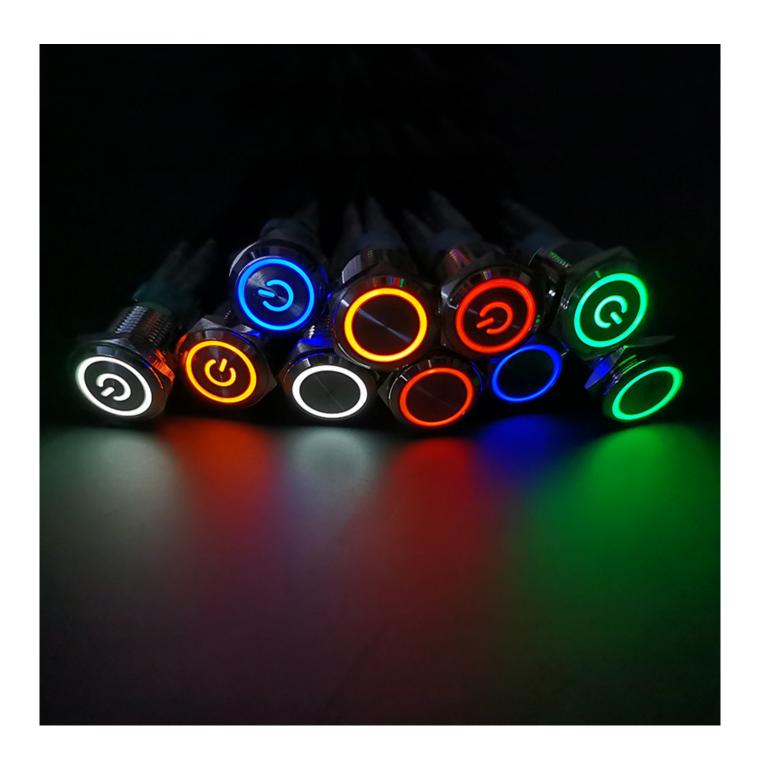

# Product Descript

12/16/19/22mm Metal Push Button Switch Power Button Waterproof Flat Bircular Button LED Light

**Related Products** 