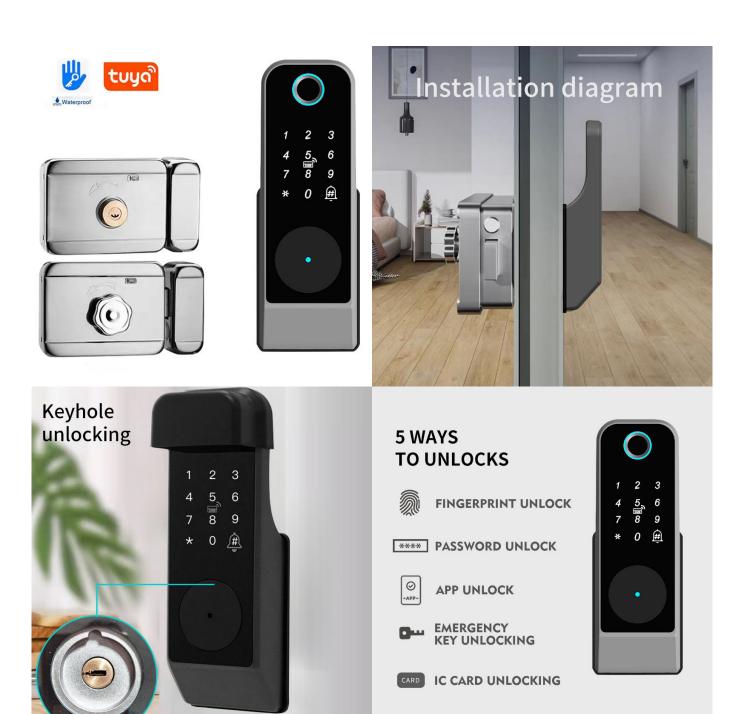

#### 1. Product introduction

- 1.5-Unlocking Ways: Mobile phone app(Tuya or TT lock tuya zigbee), Fingerprint, Pass code, Card, and Emergency Keys. Don't worry about forget to bring the key.
- 2 .Fingerprint, password, key, card--which each of them with 100 capacity except the key, 3pcs key defaulted;
- 3. Optional for Wifi APP access(No need extra gateway), with unlocking records and remote control from the cell phone;
- 4. Optional for Bluetooth APP access;
- 5. Optional for Remote control, the controller frequency is 433MHz;
- 6. Battery supported working--4X 5# Alkaline batteries. OR DC 12V power supply against your using frequency;
- 7. With semiconductor fingerprint reader head;
- 8. Double cylinder and Single cylinder provide on request;
- 9. Its widely fit for wooden door, iron door, aluminum door, Sheet steel door, etc...
- 10. Its wide application for home, apartments, office, etc..
- 11. Cost-saving, easy-installation, simple-flexible operation;

**Unlock way** Tuya app/TTlock,Card,Password,Fingerprint,Key

ColorMaterialCapacityBlackIron Alloy300 UsersDoor thickness30~80mm