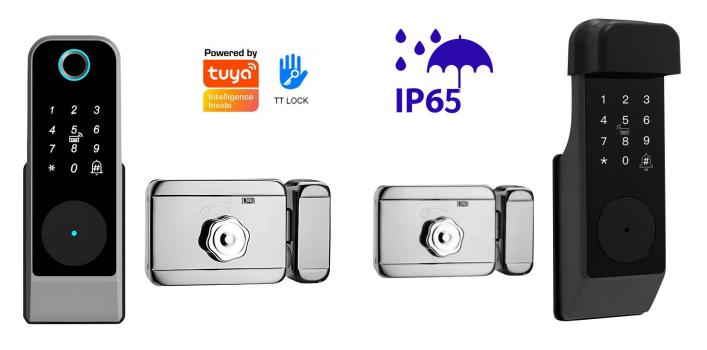

#### 1. Product introduction

- 1.5-Unlocking Ways: Mobile phone app(Tuya or TT lock tuya zigbee), Fingerprint, Pass code, Card, and Emergency Keys. Don't worry about forget to bring the key.
- 2 .Fingerprint, password, key, card--which each of them with 100 capacity except the key, 3pcs key defaulted;
- 3. Optional for Wifi APP access(No need extra gateway), with unlocking records and remote control from the cell phone;
- 4. Optional for Bluetooth APP access;
- 5. Optional for Remote control, the controller frequency is 433MHz;
- 6. Battery supported working--4X 5# Alkaline batteries. OR DC 12V power supply against your using frequency;
- 7. With semiconductor fingerprint reader head;
- 8. Double cylinder and Single cylinder provide on request;
- 9. Its widely fit for wooden door, iron door, aluminum door, Sheet steel door, etc...
- 10. Its wide application for home, apartments, office, etc..
- 11. Cost-saving, easy-installation, simple-flexible operation;

**Unlock way** Tuya app/TTlock,Card,Password,Fingerprint,Key

ColorMaterialCapacityBlackIron Alloy300 UsersDoor thickness30~80mm