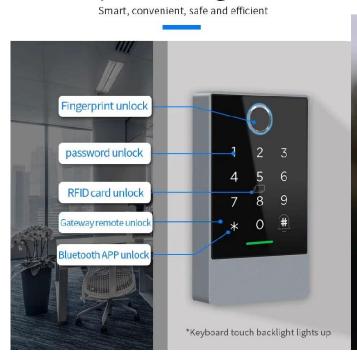

# Multiple unlocking methods

\*The actual card shall prevail. If you lose it, please cancel the card permission.