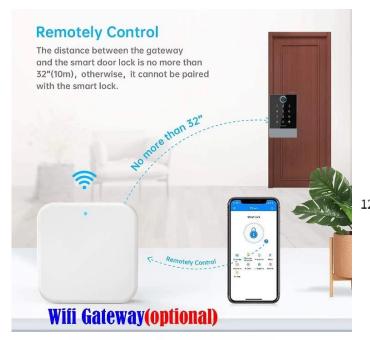

# waterproof

Outdoor completely waterproof, no fear of wind and rain IP67 waterproof level

Gateway

Edition

0

 $\bigcirc$ 

0

0