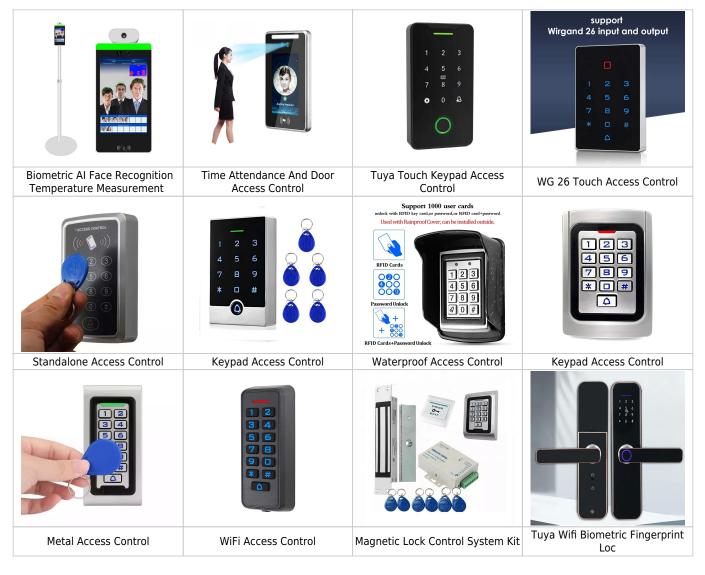

## **Hot Selling Products**



**Access Controller** 

> Manufacturer Distributor Wholesale Access Control System :

Include : IP66 Waterproof TTLock Smart App 13.56mhz K2F Metal Access Control Fingerprint Keypad For Office Door Access

# **Control System**



### **Product Description**

# Multiple unlocking methods





\*The actual card shall prevail. If you lose it, please cancel the card permission.



# waterproof

Outdoor completely waterproof, no fear of wind and rain IP67 waterproof level

Gateway

Edition

0

 $\bigcirc$ 

0

0

0

0

 $\bigcirc$ 

0

0





# Product Size





WIRING DIAGRAM



**Product Application** 



Personal home



Long-term rental management



Community access



**Corporate Services** 



•



School office

#### **Our Advantages**



ONE-STOP We emphasize providing customers with