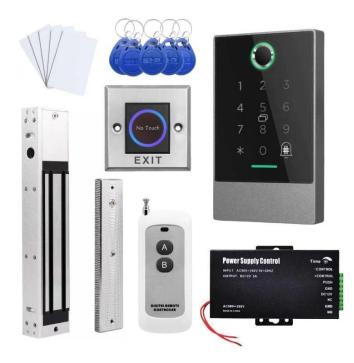

## **Hot Selling Products**

**Access Controller** 

> Manufacturer Distributor Wholesale Access Control System :

Include : IP66 Waterproof TTLock Smart App 13.56mhz K2F Metal Access Control Fingerprint Keypad For Office Door Access