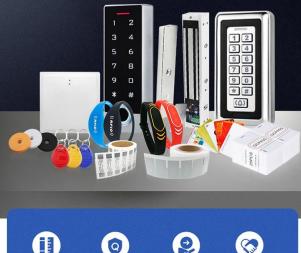

- RFID & NFC Cards & Tags Production Line :
- RFID Tag, Wristband, Keyfob: 11,000,000pcs (monthly output)
  Four Production Lines For Smart Card, PVC Card, Prelam Sheet:
- 20,000,000pcs (monthly output)
  Goldbridge Provides OEM&ODM services for LOGO printing, development,
- Gotubridge P customized.