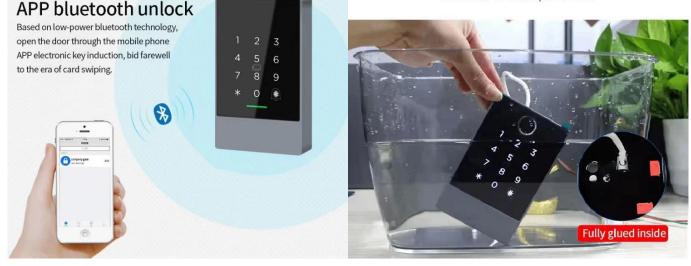

# Multiple unlocking methods

\*The actual card shall prevail. If you lose it, please cancel the card permission.