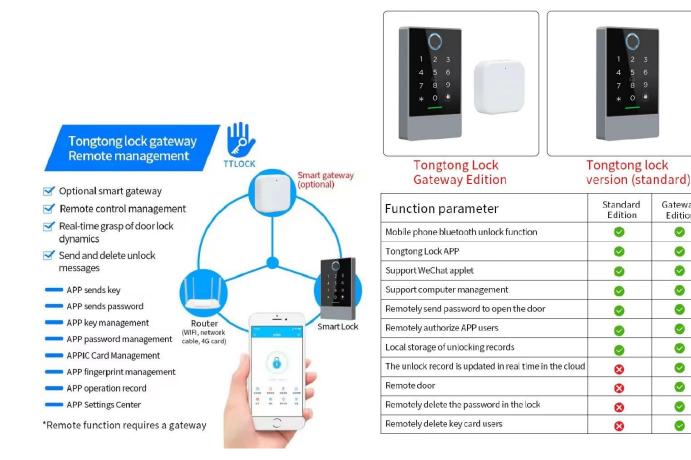

# waterproof

Outdoor completely waterproof, no fear of wind and rain IP67 waterproof level

Gateway

Edition

0

 $\bigcirc$ 

0

0

0

0

 $\bigcirc$ 

0

0