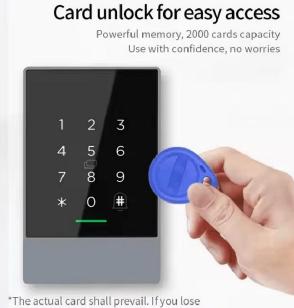

# Multiple unlocking methods

\*The actual card shall prevail. If you lose it, please cancel the card permission.