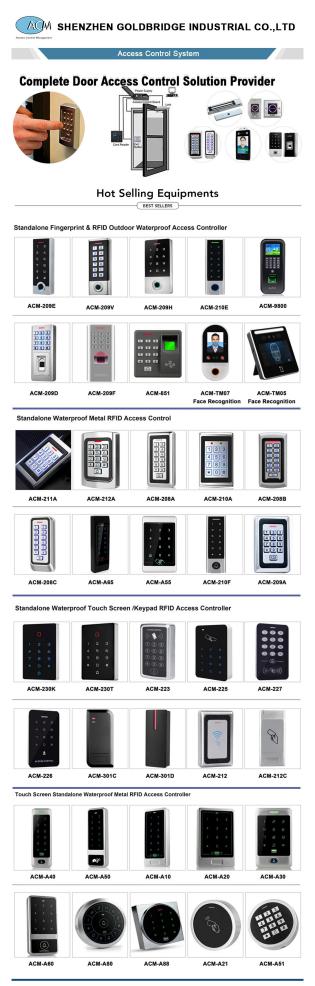

## **Hot Selling Products**

**Access Controller** 

> Manufacturer Distributor Wholesale Access Control System :

Include : IP66 Waterproof TTLock Smart App 13.56mhz K2F Metal Access Control Fingerprint Keypad For Office Door Access

## **PRODUCT CATEGORY**