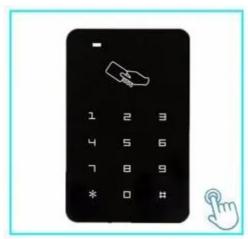

# **IP68 Metal Touch Display RFID Access Controller**

> Metal case, anti-vandal

d W R 6 8 r p r 0 0 f d e g r e е U 5 Ð \$ е a **\$** a С i t

- > Digital backlit touch keypad
- > Multi-function standalone access controller and reader,
- > WG interface: WG26 Input / output
- > Capacity: 2000 cards / codes
- > Three accesses: card, pin, card + pin