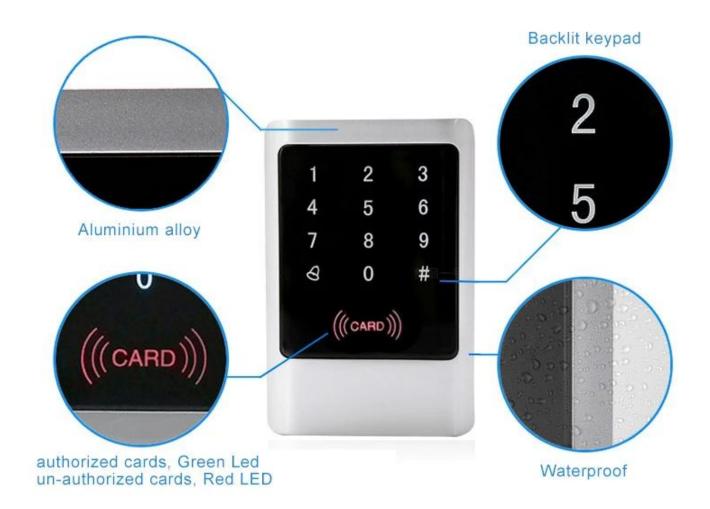

# **IP68 Metal Touch Display RFID Access Controller**

> Metal case, anti-vandal

d W R 6 8 r p r 0 0 f d e g r e е U 5 Ð \$ е a **\$** a С i t

- > Digital backlit touch keypad
- > Multi-function standalone access controller and reader,
- > WG interface: WG26 Input / output
- > Capacity: 2000 cards / codes
- > Three accesses: card, pin, card + pin