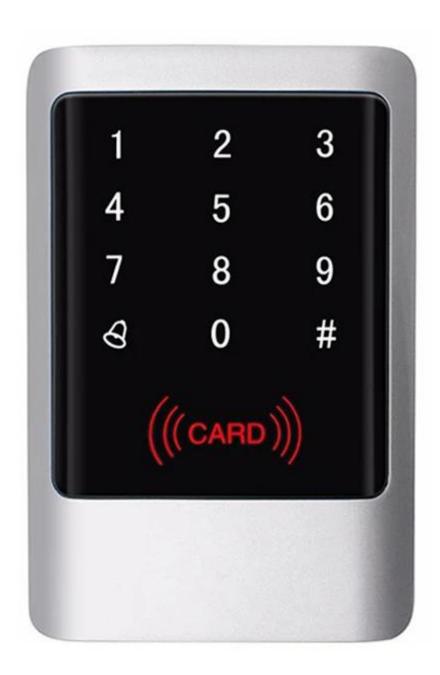

# **IP68 Metal Touch Display RFID Access Controller**

> Metal case, anti-vandal

d W R 6 8 r p r 0 0 f d e g r e е U 5 Ð \$ е a **\$** a С i t

- > Digital backlit touch keypad
- > Multi-function standalone access controller and reader,
- > WG interface: WG26 Input / output
- > Capacity: 2000 cards / codes
- > Three accesses: card, pin, card + pin