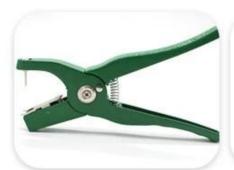

# **INSTRUCTIONS**

Prepare ear tag pliers

Fix ear tag

Put in matching earrings

Check alignment holes

Disinfect

Finish the process

# **APPLICATION**

Sturdy stainless steel card label

Powerful spring saves time and effort

Non-slip handle quickly penetration

**Company Information** 