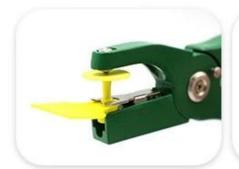

# **INSTRUCTIONS**

Prepare ear tag pliers

Fix ear tag

Put in matching earrings

Check alignment holes

Disinfect

Finish the process

Ear tag