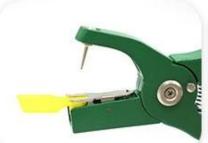

# **INSTRUCTIONS**

Prepare ear tag pliers

Fix ear tag

Put in matching earrings

Check alignment holes

Disinfect

Finish the process

# **APPLICATION**

Sturdy stainless steel card label

Powerful spring saves time and effort

Non-slip handle quickly penetration

**Company Information** 