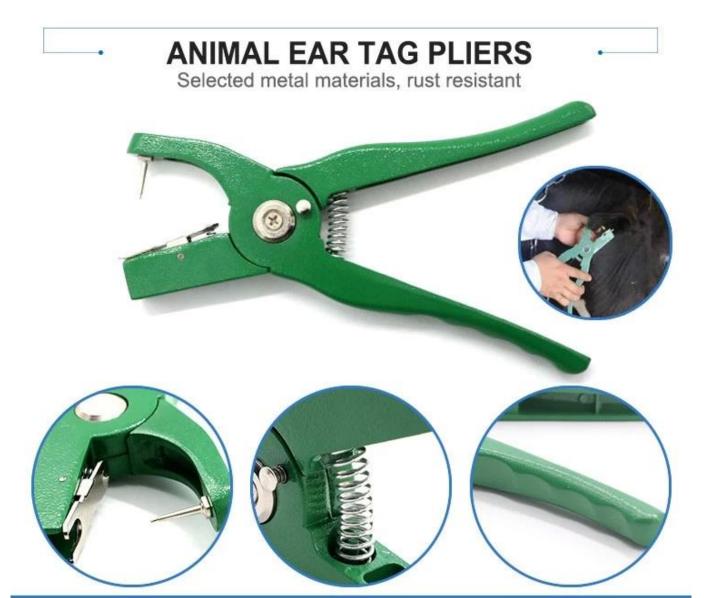

# **INSTRUCTIONS**

Prepare ear tag pliers

Fix ear tag

Put in matching earrings

Check alignment holes

Disinfect

Finish the process