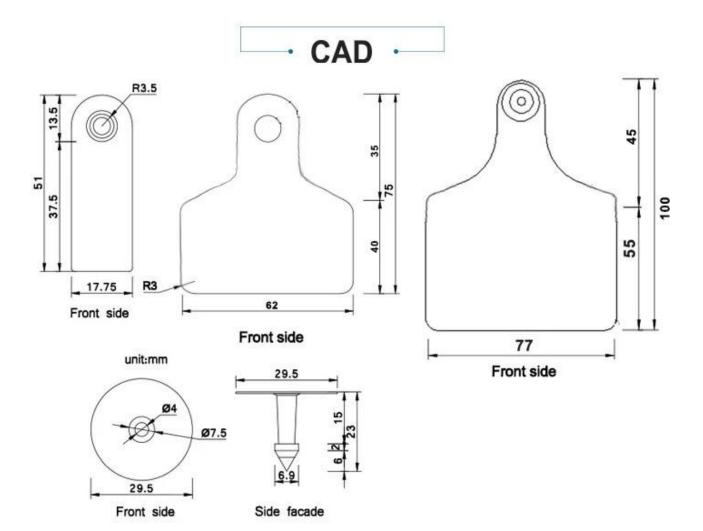

ISO 17717 certification pig ear tag 30mm diametro with number













# **INSTRUCTIONS**







Prepare ear tag pliers

Fix ear tag

Put in matching earrings







Check alignment holes

Disinfect

Finish the process

# - A SERIES OF









Plastic Seal

cable Seal

**Bolt Seal** 

Meter Seal









Padlock Seal

Metal Strap Seal

Cable Tie

Ear tag

# **PRODUCTS DETAILS**



# **APPLICATION**







Sturdy stainless steel card label

Powerful spring saves time and effort

Non-slip handle quickly penetration

**Company Information** 



## **OUR FACTORY**



- Access Control and RFID Reader Production Line:
- Monthly production quantity is up to 50,000pcs , We are Provides OEM&ODM services including product research and development, LOGO printing, customized.etc



- Electromagnetic lock & Smart Door Lock Production Line:
- Monthly production