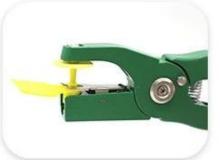

# **INSTRUCTIONS**

Prepare ear tag pliers

Fix ear tag

Put in matching earrings

Check alignment holes

Disinfect

Finish the process

Ear tag