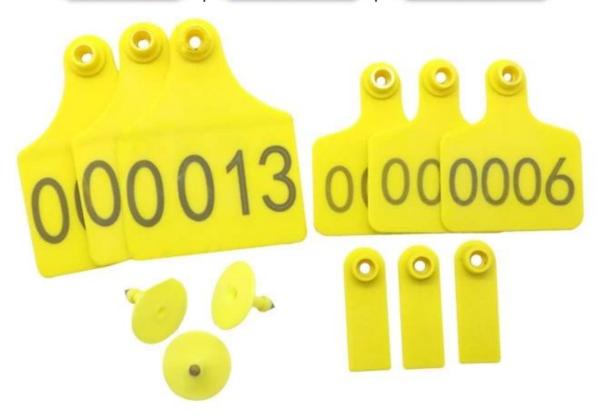

ISO 17717 certification pig ear tag 30mm diametro with number













# **INSTRUCTIONS**







Prepare ear tag pliers

Fix ear tag

Put in matching earrings







Check alignment holes

Disinfect

Finish the process

# - A SERIES OF









Plastic Seal

cable Seal

**Bolt Seal** 

Meter Seal









Padlock Seal

Metal Strap Seal

Cable Tie

Ear tag

# **PRODUCTS DETAILS**



# **APPLICATION**







Sturdy stainless steel card label

Powerful spring saves time and effort

Non-slip handle quickly penetration

**Company Information** 



## **OUR FACTORY**



- Access Control and RFID Reader Production Line:
- Monthly production quantity is up to 50,000pcs , We are Provides OEM&ODM services including product research and development, LOGO printing, customized.etc



- Electromagnetic lock & Smart Door Lock Production Line:
- Monthly production quantity