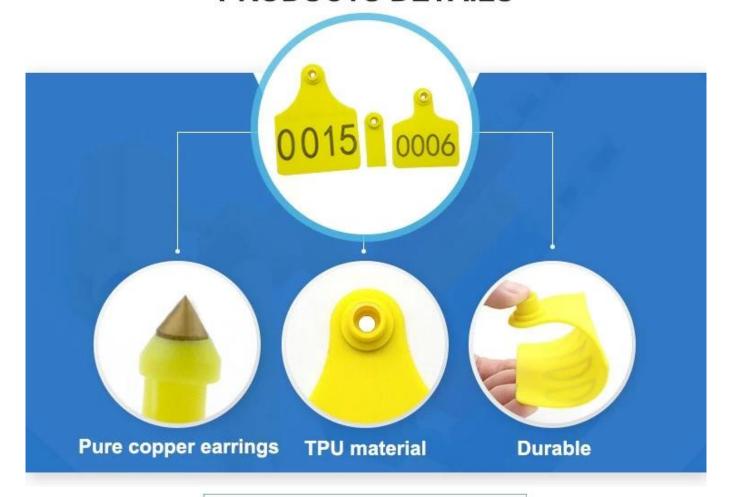

ISO 17717 certification pig ear tag 30mm diametro with number













# **INSTRUCTIONS**







Prepare ear tag pliers

Fix ear tag

Put in matching earrings







Check alignment holes

Disinfect

Finish the process

# - A SERIES OF









Plastic Seal

cable Seal

**Bolt Seal** 

Meter Seal









Padlock Seal

Metal Strap Seal

Cable Tie

Ear tag

# **PRODUCTS DETAILS**



# **APPLICATION**







Sturdy stainless steel card label

Powerful spring saves time and effort

Non-slip handle quickly penetration

**Company Information** 



## **OUR FACTORY**



- Access Control and RFID Reader Production Line:
- Monthly production quantity is up to 50,000pcs , We are Provides OEM&ODM services including product research and development, LOGO printing, customized.etc



- Electromagnetic lock & Smart Door Lock Production Line:
- Monthly production quantity is up to 100,000pcs.
- · Our factory is built with modern manufacture environment, facilities, equipment and professional operation technicians
- Goldbridge Provides OEM&ODM services including product research and development, LOGO printing and product box customized.



- RFID & NFC Cards & Tags Production Line