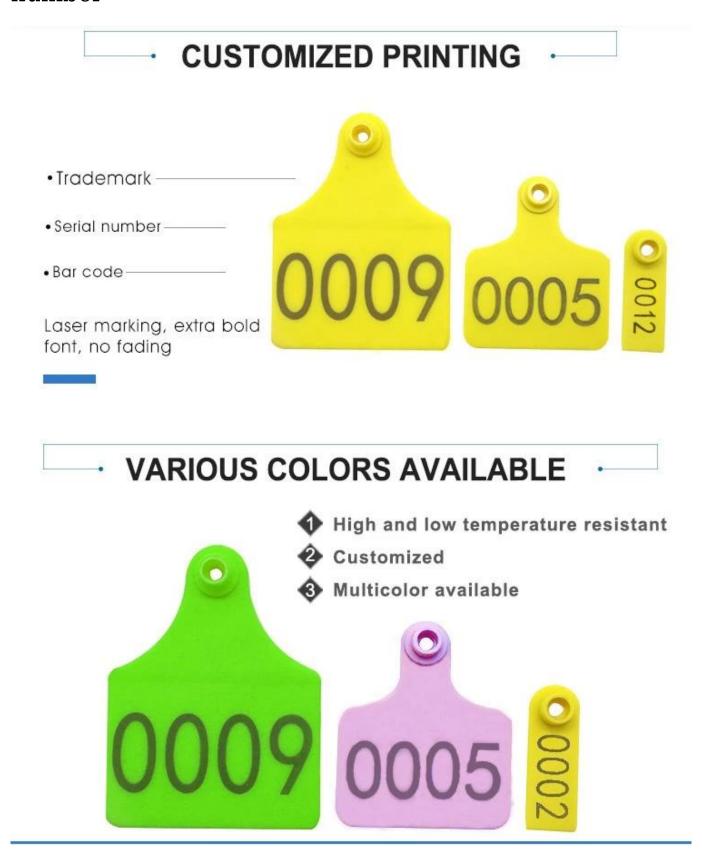

ISO 17717 certification pig ear tag 30mm diametro with number













# **INSTRUCTIONS**







Prepare ear tag pliers

Fix ear tag

Put in matching earrings







Check alignment holes

Disinfect

Finish the process

# - A SERIES OF









Plastic Seal

cable Seal

**Bolt Seal** 

Meter Seal









Padlock Seal

Metal Strap Seal

Cable Tie

Ear tag

# **PRODUCTS DETAILS**



# **APPLICATION**







Sturdy stainless steel card label

Powerful spring saves time and effort

Non-slip handle quickly penetration

**Company Information** 



## **OUR FACTORY**



- Access Control and RFID Reader Production Line:
- Monthly production quantity is up to 50,000pcs , We are Provides OEM&ODM services including product research and development, LOGO printing, customized.etc



- Electromagnetic lock & Smart Door Lock Production Line:
- Monthly productio