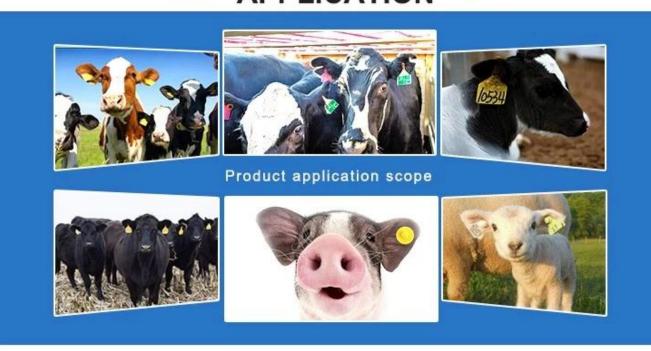

# **APPLICATION**

Sturdy stainless steel card label

Powerful spring saves time and effort

Non-slip handle quickly penetration

**Company Information** 