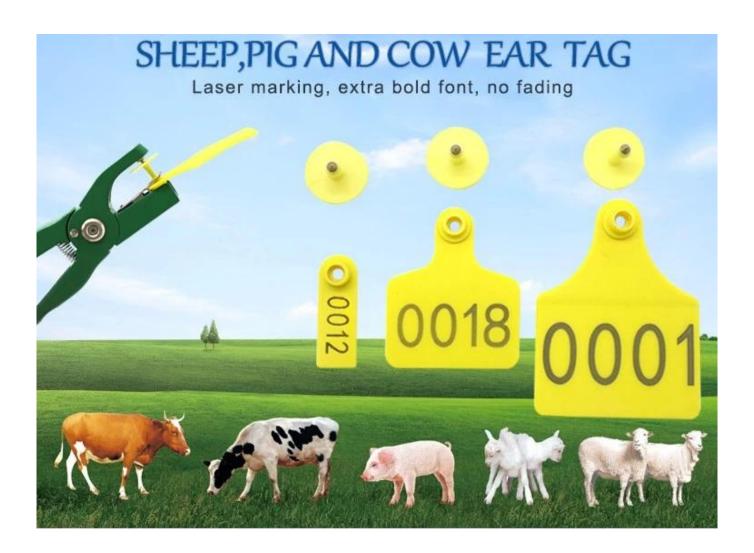

ISO 17717 certification pig ear tag 30mm diametro with number













# **INSTRUCTIONS**







Prepare ear tag pliers

Fix ear tag

Put in matching earrings







Check alignment holes

Disinfect

Finish the process

# - A SERIES OF









Plastic Seal

cable Seal

**Bolt Seal** 

Meter Seal









Padlock Seal

Metal Strap Seal

Cable Tie

Ear tag

# **PRODUCTS DETAILS**



# **APPLICATION**







Sturdy stainless steel card label

Powerful spring saves time and effort

Non-slip handle quickly penetration

**Company Information** 



## **OUR FACTORY**



- Access Control and RFID Reader Production Line:
- Monthly production quantity is up to 50,000pcs , We are Provides OEM&ODM services including product research and development, LOGO printing, customized.etc



- Electromagnetic lock & Smart Door Lock Production Line:
- Monthly production quantity is up to 100,000pcs.
- · Our factory is built with modern manufacture environment, facilities, equipment and professional operation technicians
- Goldbridge Provides OEM&ODM services including product research and development, LOGO printing and product box customized.



- RFID & NFC Cards & Tags Production Line:
- RFID Tag, Wristband