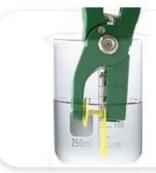

# **APPLICATION**

Sturdy stainless steel card label

Powerful spring saves time and effort

Non-slip handle quickly penetration

**Company Information** 