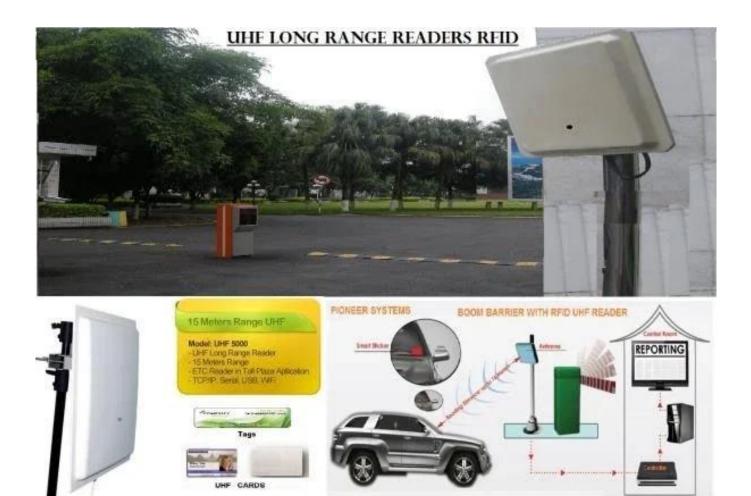

#### Hot Selling Rugged Rfid Barcode Reader Uhf Handheld Long Distance Rfid Reader With Display

- 1, Support ISO18000-6C(EPC C1G2) protocol tag, can make support ISO18000-6B tag
- 2, Able to decode ISO-18000B, EPC.
- 3, Reading Rang(Max).: 10M-20M Reading Distance
- 4, Free SDK and configuration software
- 5, Communication: TCP/IP.

#### **Product specification**

- < Support ISO18000-6B and EPC Class1 GEN2 international standards;
- < Integrated structure design, beautiful appearance, suitable for outdoor environment;
- < Integrate high-performance linear polarized antennas, Recognize the long range distance stably;
- < Supports tag echo signal detection, tag data filtering, clock stamping, and input and output functions;
- < Recognition speed is fast, and the identification of single label can reach 140 timescond;

< Adopt frequency hopping working mode, strong anti-interference ability and high recognition sensitivity;

< Support sp) development in multiple languages, such as VC, VB, C, etc.

< Supports online upgrades, has a rich communication interface, and can be customized to the needs of users.

#### Application

\* Warehouse Management \* Supply Chain Management \* Vehicle Management \* Line Management \* Source Management \* Asset Management \* Personnel Management \* Attendance Management \* Product Anti-counterfeiting Management