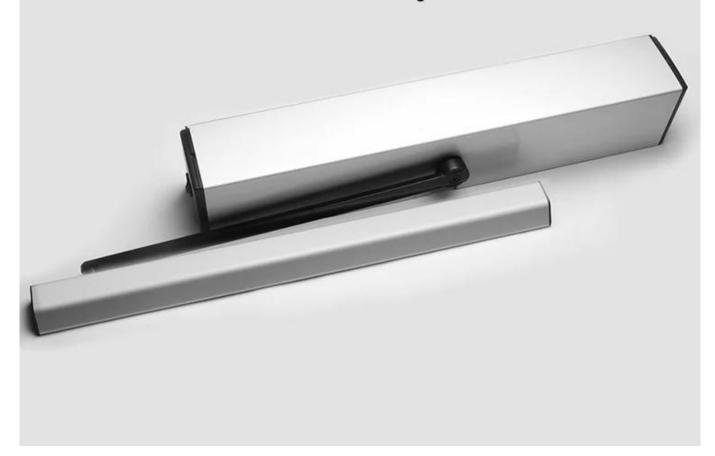

*

automatic door opener is low energy automatic with a swing door opener that is activated by push buttons. This system operates in

both automatic and manual modes, it makes the electronic door opener and closer highly adapts to voltage fluctuations between 110

or 220VAC  $\pm$ 10%, More energy-saving and durable than an ordinary single input voltage.

The simple yet secure system for areas such as offices, hospitals, elderly homes, banks, commercial locations, and much more.

It supports 2ways working mode:

1. standalone access controller, connect it to power, power on, then we could open it by remote control and close it automatically

2. Connect it with RFID door access control systems, Enter by Face, RFID, Pincode or Finger, and exit Non-

# Intelligent Automatic Flat Door system







## Dimensions(mm)





## **Quality Warranty**

- Warranty Service will be honored if the damage is not caused by human, ACM Goldbridge provides 2 years warranty for relative products.

- On the contrary, ACM Goldbridge will cahrge extra if repair.
- More information, please browse our service center.

Instalation Diagram

## Installation Example

#### Installation example

Pull-arm mounting: Suitable for door wing opening inward (drive system inside)





Push Arm Installation: Suitable for door wing opening outward (drive system inside)





### **Related Products**

We are professional comprehensive security access control products supplier with 20 years experience, we make sure to offer the

best solution of access control system solution! So, send your inquiry details in the bel