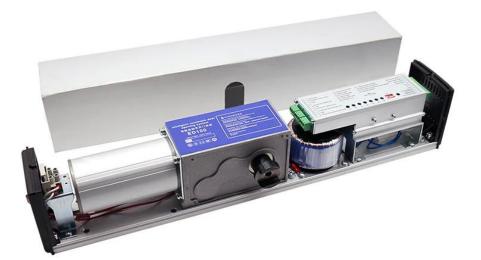

## **Product Description**

Hot Sell Door Auto Opener 110V to 220V Motion Sensor Electric Swing Door Closer

1. An advanced and reliable microprocessor controller is applied.

2. Brushless motor with self-locking, a long life span, and energy conservation.

3. Opening & Closing Speed adjustable.

4. Automatic/Lock/One Way/Half-open/Holdopen status can be set by remote key.

5. Opening and closing smooth with low noise.

6. Safety interlock and electric lock function.

7. Support multiple access control systems

and Fire Alarm System

8. Auto-Reverse

### **Products Feature**

automatic door opener is low energy automatic with a swing door opener that is activated by push buttons. This system operates in

both automatic and manual modes, it makes the electronic door opener and closer highly adapts to voltage fluctuations between 110

or 220VAC  $\pm$ 10%, More energy-saving and durable than an ordinary single input voltage.

The simple yet secure system for areas such as offices, hospitals, elderly homes, banks, commercial locations, and much more.