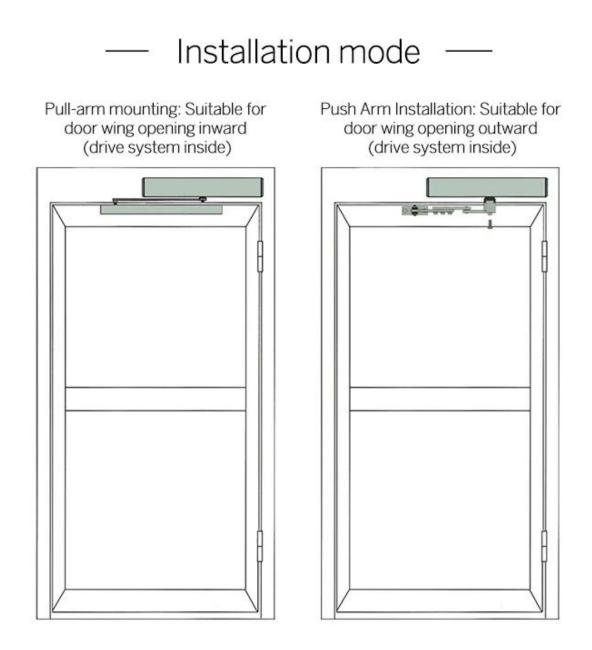

# Installation Example

#### Installation example

Pull-arm mounting: Suitable for door wing opening inward (drive system inside)

Push Arm Installation: Suitable for door wing opening outward (drive system inside)