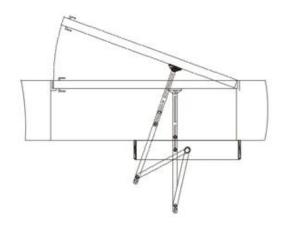

# Installation Example

#### Installation example

Pull-arm mounting: Suitable for door wing opening inward (drive system inside)

Push Arm Installation: Suitable for door wing opening outward (drive system inside)