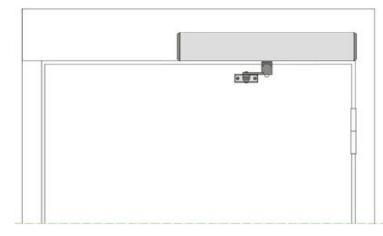

. standalone access controller, connect it to power, power on, then we could open it by remote control and close it automatically

2. Connect it with RFID door access control systems, Enter by Face, RFID, Pincode or Finger, and exit Nontouch button.







# Dimensions(mm)





# **Quality Warranty**

- Warranty Service will be honored if the damage is not caused by human, ACM Goldbridge provides 2 years warranty for relative products.

- On the contrary, ACM Goldbridge will cahrge extra if repair.
- More information, please browse our service center.

Instalation Diagram

# Installation Example

#### Installation example

Pull-arm mounting: Suitable for door wing opening inward (drive system inside)





Push Arm Installation: Suitable for door wing opening outward (drive system inside)





## **Related Products**

We are professional comprehensive security access control products supplier with 20 years experience, we make sure to offer the

best solution of access control system solution! So, send your inquiry details in the below, click "Send" now!

Recommended by seller

# You May Need

# **Complete Door Access Control Solution Provider**







**RFID Reader** 



## Long Distance UHF Reader



### Access Control Reader

# WHY CHOOSE US?

### Long History & High Reputation

Founded in 1999.Great Creativity Group dedicates in R&D,producing and sale of RFID products and Plastic Card. We own 12,000 square meters factory,3000 square meters office and 8 branches so far.

### Advanced Equipments & Ultimate Production Ability

2 Modern high standard production lines with mon