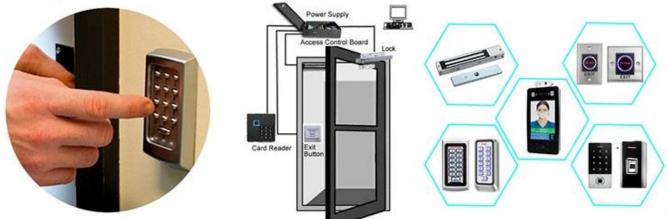

It supports 2ways working mode:

1. standalone access controller, connect it to power, power on, then we could open it by remote control and close it automatically

2. Connect it with RFID door access control systems, Enter by Face, RFID, Pincode or Finger, and exit Nontouch button.

## **Related Products**

We are professional comprehensive security access control products supplier with 20 years experience, we make sure to offer the

best solution of access control system solution! So, send your inquiry details in the below, click "Send" now!