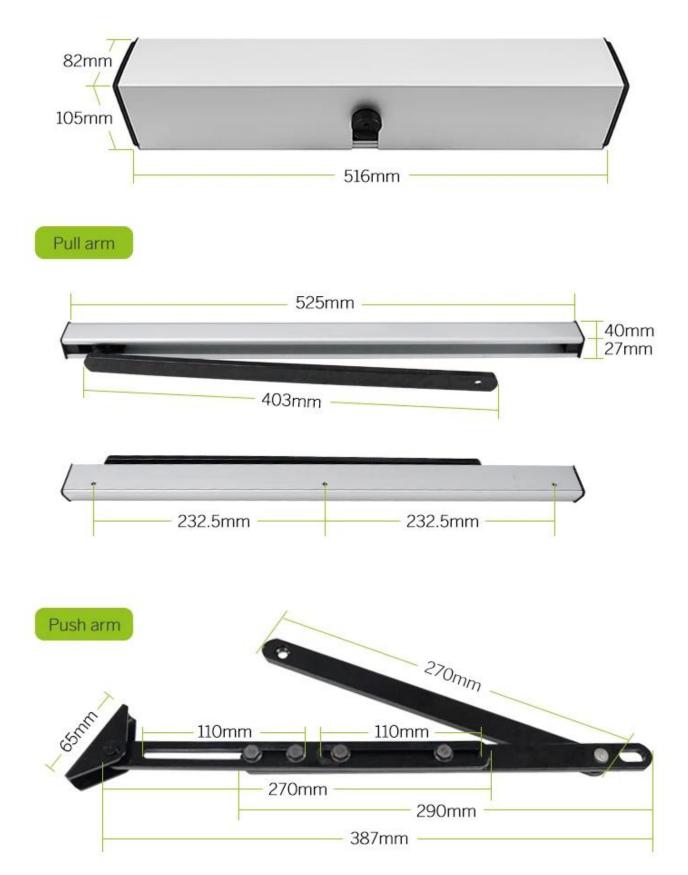

eature**

automatic door opener is low energy automatic with a swing door opener that is activated by push buttons. This system operates in

both automatic and manual modes, it makes the electronic door opener and closer highly adapts to voltage fluctuations between 110

or 220VAC  $\pm$ 10%, More energy-saving and durable than an ordinary single input voltage. The simple yet secure system for areas such as offices, hospitals, elderly homes, banks, commercial locations, and much more.

It supports 2ways working mode:

1. standalone access controller, connect it to power, power on, then we could open it by remote control and close it automatically

2. Connect it with RFID door access control systems, Enter by Face, RFID, Pincode or Finger, and exit Nontouch button.







# Dimensions(mm)





# **Quality Warranty**

- Warranty Service will be honored if the damage is not caused by human, ACM Goldbridge provides 2 years warranty for relative products.

- On the contrary, ACM Goldbridge will cahrge extra if repair.
- More information, please browse our service center.

Instalation Diagram

# Installation Example

#### Installation example

Pull-arm mounting: Suitable for door wing opening inward (drive system inside)





Push Arm Installation: Suitable for door wing opening outward (drive system inside)





## **Related Products**

We are professional comprehensive security access control products supplier with 20 years experience, we make sure to offer the

best solution of access control system solution! So, send your inquiry details in the below, click "Send" now!

Recom