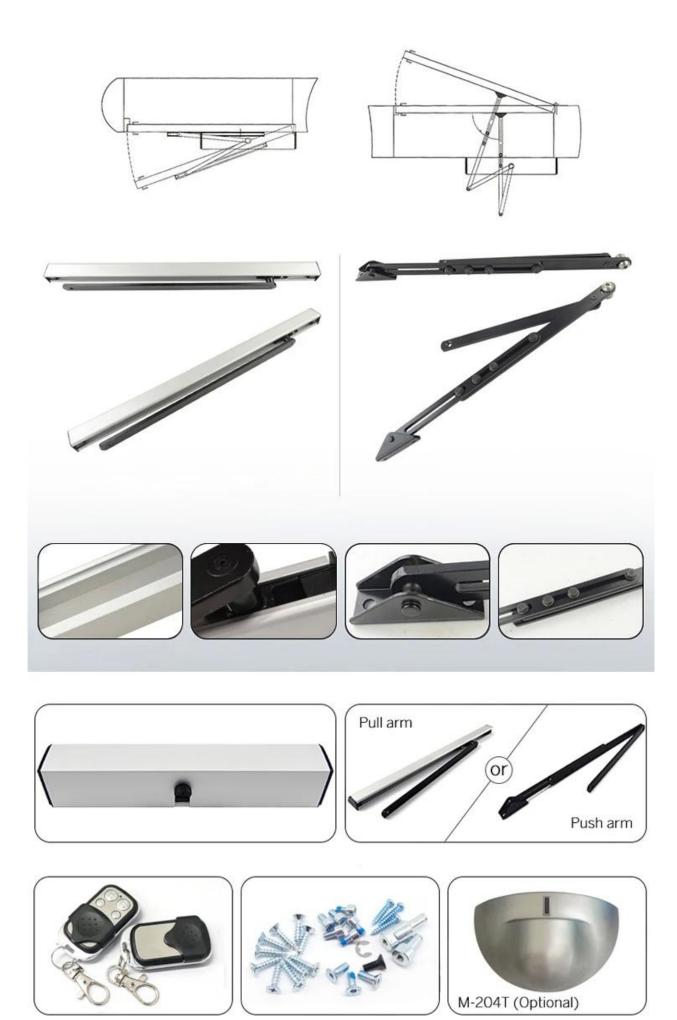

rse

## **Products Feature**

automatic door opener is low energy automatic with a swing door opener that is activated by push buttons. This system operates in

both automatic and manual modes, it makes the electronic door opener and closer highly adapts to voltage fluctuations between 110

or 220VAC  $\pm$ 10%, More energy-saving and durable than an ordinary single input voltage. The simple yet secure system for areas such as offices, hospitals, elderly homes, banks, commercial locations, and much more.

It supports 2ways working mode:

1. standalone access controller, connect it to power, power on, then we could open it by remote control and close it automatically

2. Connect it with RFID door access control systems, Enter by Face, RFID, Pincode or Finger, and exit Nontouch button.







# Dimensions(mm)





# **Quality Warranty**

- Warranty Service will be honored if the damage is not caused by human, ACM Goldbridge provides 2 years warranty for relative products.

- On the contrary, ACM Goldbridge will cahrge extra if repair.
- More information, please browse our service center.

Instalation Diagram

# Installation Example

#### Installation example

Pull-arm mounting: Suitable for door wing opening inward (drive system inside)





Push Arm Installation: Suitable for door wing opening outward (drive system inside)





## **Related Products**

We are professional comprehensive security access control products supplier with 20 years experience, we make sure to offer the

best solution of access control system solution! So, send your inquiry details in the below, clic