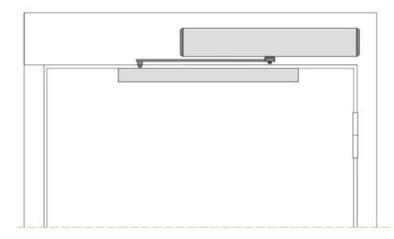

ly homes, banks, commercial locations, and much more.

It supports 2ways working mode:

1. standalone access controller, connect it to power, power on, then we could open it by remote control and close it automatically

2. Connect it with RFID door access control systems, Enter by Face, RFID, Pincode or Finger, and exit Nontouch button.







# Dimensions(mm)





# **Quality Warranty**

- Warranty Service will be honored if the damage is not caused by human, ACM Goldbridge provides 2 years warranty for relative products.

- On the contrary, ACM Goldbridge will cahrge extra if repair.
- More information, please browse our service center.

Instalation Diagram

# Installation Example

#### Installation example

Pull-arm mounting: Suitable for door wing opening inward (drive system inside)





Push Arm Installation: Suitable for door wing opening outward (drive system inside)





## **Related Products**

We are professional comprehensive security access control products supplier with 20 years experience, we make sure to offer the

best solution of access control system solution! So, send your inquiry details in the below, click "Send" now!

Recommended by seller

# You May Need

# **Complete Door Access Control Solution Provider**







**RFID Reader** 



## Long Distance UHF Reader



### Access Control Reader

# WHY CHOOSE US?

### Long History & High Reputation

Founded in 1999.Great Creativity Group dedicates in R&D,producing and sale of RFID products and Plastic Card. We own 12,000 square meters factory,3000 square meters office and 8 branches so far.

### Advanced E