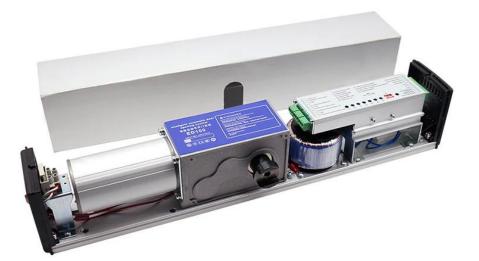

## **Product Description**

Induction Automatic Swing Gate Remote Control Operator 110V Interlock Garage Door Opener and Closer

1. An advanced and reliable microprocessor controller is applied.

2. Brushless motor with self-locking, a long life span, and energy conservation.

- 3. Opening & Closing Speed adjustable.
- 4. Automatic/Lock/One Way/Half-open/Hold-

open status can be set by remote key.

5. Opening and closing smooth with low noise.

- 6. Safety interlock and electric lock function.
- 7. Support multiple access control systems

and Fire Alarm System

8. Auto-Reverse

## **Products Feature**

automatic door opener is low energy automatic with a swing door opener that is activated by push buttons. This system operates in

both automatic and manual modes, it makes the electronic door opener and closer highly adapts to voltage fluctuations between 110