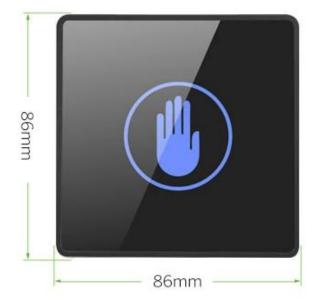

Infrared Sensor Access Control Exit Push Button



# Dimensions(mm)







## Yours may need

We can supply many types of door switches. Touch, without touch, glass break, key switch. Click on the picture above to find more details. Or do not hesitate to send us a request to request the price list.



No tactile door output button

K2B: 86 \* 86mm

No Touch door real output sensor

K9a: 115 \* 40mm

Door release button (stainless steel,

NO / NC) K5B: 86 \* 86mm







Door release button, (steel, aluminum, no), K4B: 86 \* 86mm High quality kiritis in stainless steel.

K14B: 86 \* 86mm

Release button of the push door in stainless steel; K815B: 86 \* 86mm

### Our service

- 1, all requests will be answered within 24 hours
- 2, producer and professional supplier, welcome to visit our website and factory
- 3, OEM / ODM Available
- 4, high quality, Fashin des