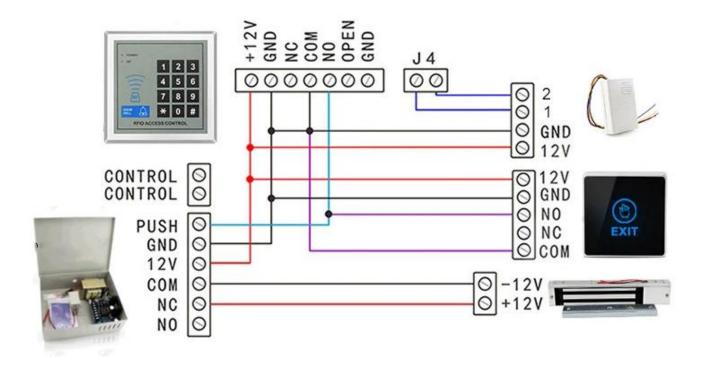

Infrared Sensor Access Control Exit Push Button



# Dimensions(mm)







## Yours may need

We can supply many types of door switches. Touch, without touch, glass break, key switch. Click on the picture above to find more details. Or do not hesitate to send us a request to request the price list.



No tactile door output button

K2B: 86 \* 86mm

No Touch door real output sensor

K9a: 115 \* 40mm

Door release button (stainless steel,

NO / NC) K5B: 86 \* 86mm







Door release button, (steel, aluminum, no), K4B: 86 \* 86mm High quality kiritis in stainless steel.

K14B: 86 \* 86mm

Release button of the push door in stainless steel; K815B: 86 \* 86mm

### Our service

- 1, all requests will be answered within 24 hours
- 2, producer and professional supplier, welcome to visit our website and factory
- 3, OEM / ODM Available
- 4, high quality, Fashin design,