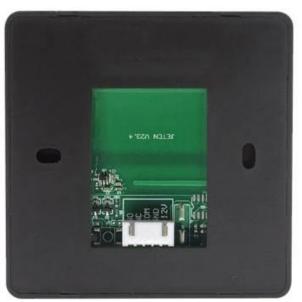

Infrared Sensor Access Control Exit Push Button



# Dimensions(mm)







## Yours may need

We can supply many types of door switches. Touch, without touch, glass break, key switch. Click on the picture above to find more details. Or do not hesitate to send us a request to request the price list.



No tactile door output button

K2B: 86 \* 86mm

No Touch door real output sensor

K9a: 115 \* 40mm

Door release button (stainless steel,

NO / NC) K5B: 86 \* 86mm







Door release button, (steel, aluminum, no), K4B: 86 \* 86mm High quality kiritis in stainless steel.

K14B: 86 \* 86mm

Release button of the push door in stainless steel; K815B: 86 \* 86mm

### Our service

- 1, all requests will be answered within 24 hours
- 2, producer and professional supplier, welcome to visit our web