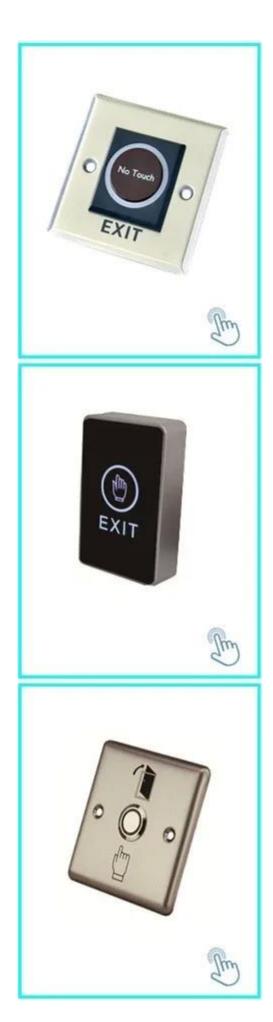

## Yours may need

We can supply many types of door switches. Touch, without touch, glass break, key switch. Click on the picture above to find more details. Or do not hesitate to send us a request to request the price list.

No tactile door output button

K2B: 86 \* 86mm

No Touch door real output sensor

K9a: 115 \* 40mm

Door release button (stainless steel,

NO / NC) K5B: 86 \* 86mm

Door release button, (steel, aluminum, no), K4B: 86 \* 86mm High quality kiritis in stainless steel.

K14B: 86 \* 86mm

Release button of the push door in stainless steel; K815B: 86 \* 86mm