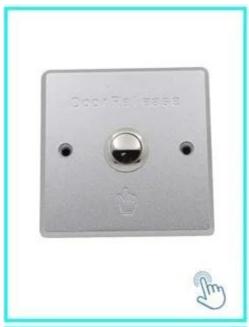

# Infrared Sensor Exit Button For Door Access Control System

Application

Details. Or do not hesitate to send us a request to request the price list.

No touch Door Realese Exit Button

K2B: 86 \* 86mm

No touch Door Realese Exit Sensor

K9A: 115 \* 40mm

Door release button, (stainless steel,

NO / NC) K5B: 86 \* 86mm

Door release button, (steel, aluminum, NO), K4B: 86 \* 86mm High quality Kirsite made of stainless steel. K14B: 86 \* 86mm