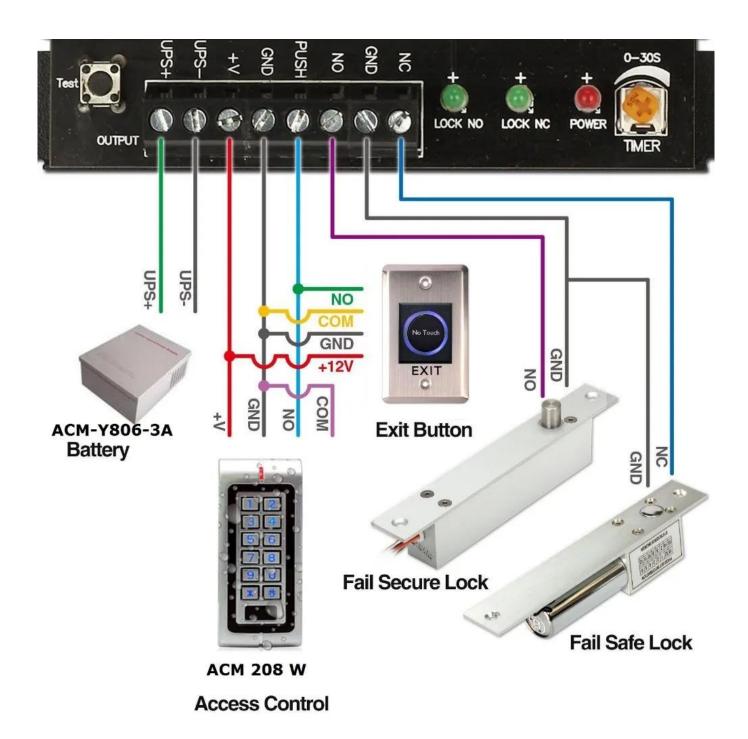

# Infrared Sensor Exit Button For Door Access Control System

Application

Details. Or do not hesitate to send us a request to request the price list.

No touch Door Realese Exit Button

K2B: 86 \* 86mm

No touch Door Realese Exit Sensor

K9A: 115 \* 40mm

Door release button, (stainless steel,

NO / NC) K5B: 86 \* 86mm

Door release button, (steel, aluminum, NO), K4B: 86 \* 86mm High quality Kirsite made of stainless steel. K14B: 86 \* 86mm

PUSH door release button in stainless steel; K815B: 86 \* 86mm