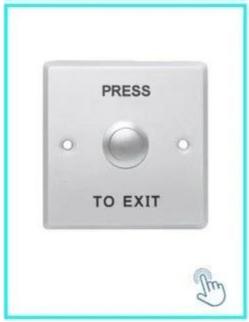

K9A: 115 \* 40mm

Door release button, (stainless steel,

NO / NC) K5B: 86 \* 86mm

Door release button, (steel, aluminum, NO), K4B: 86 \* 86mm High quality Kirsite made of stainless steel. K14B: 86 \* 86mm

PUSH door release button in stainless steel; K815B: 86 \* 86mm