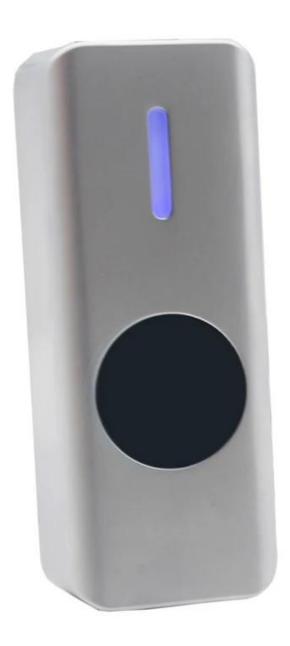

# Infrared Sensor Exit Button For Door Access Control System

Application

Details. Or do not hesitate to send us a request to request the price list.

No touch Door Realese Exit Button

K2B: 86 \* 86mm

No touch Door Realese Exit Sensor