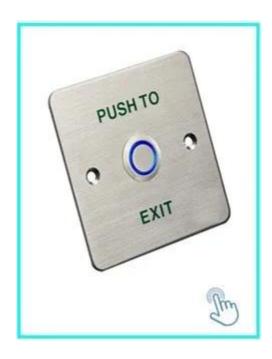

K9A: 115 \* 40mm

Door release button, (stainless steel,

NO / NC) K5B: 86 \* 86mm

Door release button, (steel, aluminum, NO), K4B: 86 \* 86mm High quality Kirsite made of stainless steel. K14B: 86 \* 86mm

PUSH door release button in stainless steel; K815B: 86 \* 86mm