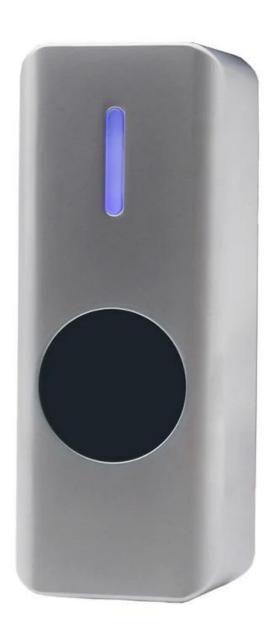

# Infrared Sensor Exit Button For Door Access Control System

Application

Details. Or do not hesitate to send us a request to request the price list.

No touch Door Realese Exit Button

K2B: 86 \* 86mm

No touch Door Realese Exit Sensor