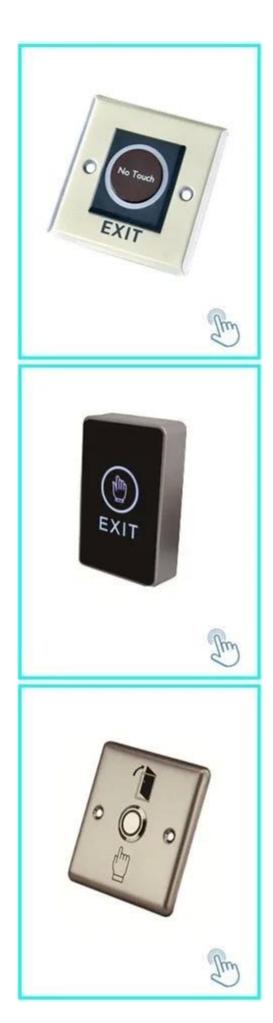

# Infrared Sensor Exit Button For Door Access Control System

Application

Details. Or do not hesitate to send us a request to request the price list.

No touch Door Realese Exit Button

K2B: 86 \* 86mm

No touch Door Realese Exit Sensor

K9A: 115 \* 40mm

Door release button, (stainless steel,

NO / NC) K5B: 86 \* 86mm

Door release button, (steel, aluminum, NO), K4B: 86 \* 86mm High quality Kirsite made of stainless steel. K14B: 86 \* 86mm

PUSH door release button in stainless steel; K815B: 86 \* 86mm