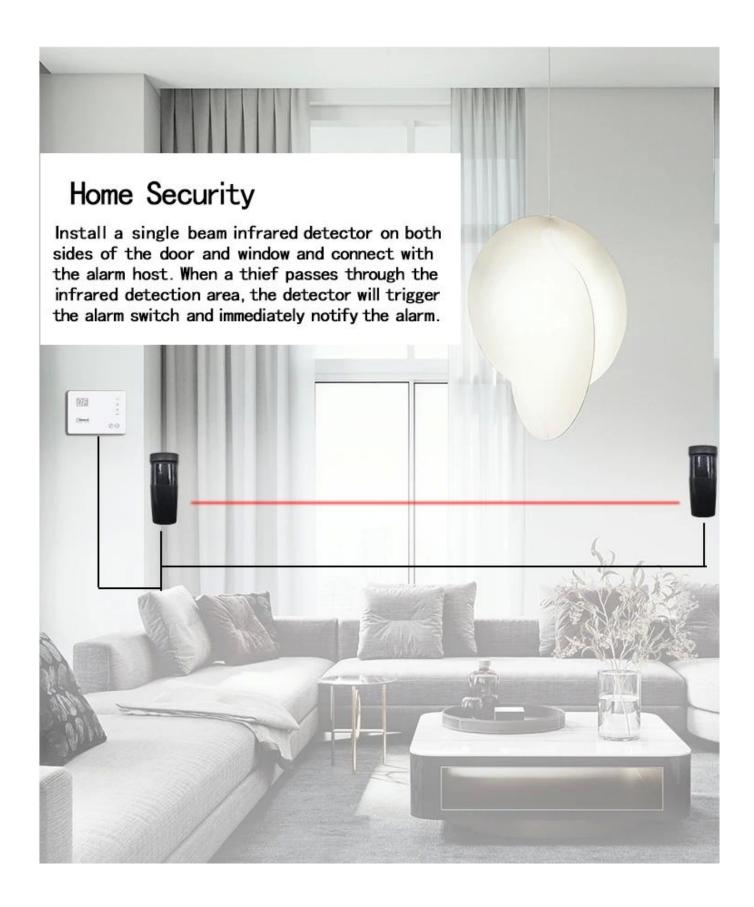

#### **Features**

- 1. With waterproof design
- 2. Unique digital filter circuit design, strong anti false alarm ability
- 3. With high levels of anti-RFI/EMI capability
- 4. Fully sealed design, rain-proof(fog), dust-proof(worm), suitable for hostile environment
- 5. The product is suitable for access control system, home intruder alarm system. Installation place:door, window, passage, barriers and so on.
- 6. Adopted 12-24V wide voltage design, can be used with kinds of alarm panel and access control system.

# Wiring diagram

Wiring diagram

SIZE

ACM Shenzhen Goldbridge industrial company

As a one of leading manufactuer and exporter of RFID and access control and electric door locks products in China , We have been in this field for 20 years already . We have rich production and exportation experience on RFID access control locks products . Our strength products are : RFID card , RFID keyfob , RFID wristband , RFID tag and various RFID reader, UHF long range reader, eletric door locks, . We are also the access control solution provider .