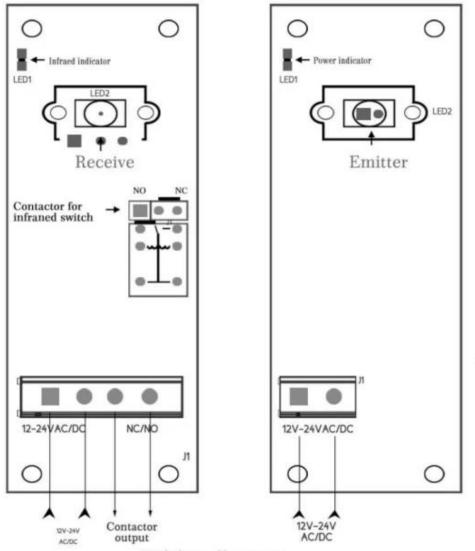

# Wiring diagram

Wiring diagram

SIZE

ACM Shenzhen Goldbridge industrial company

As a one of leading manufactuer and exporter of RFID and access control and electric door locks products in China , We have been in this field for 20 years already . We have rich production and exportation experience on RFID access control locks products . Our strength products are : RFID card , RFID keyfob , RFID wristband , RFID tag and various RFID reader, UHF long range reader, eletric door locks, . We are also the access control solution provider .