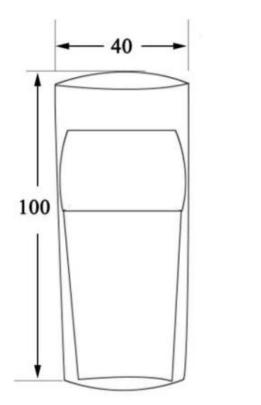

40nm4. Angle of emission: ≤±5 degree

5. Receiving range: ≥12m

6. Angel adjustment of PCBA: ±90 degree
7. Working temperature: -20°C~+60°C
8. Relay contact loading capacity: 1A/30VDC

9. Size: 100\*40\*35mm

#### **Features**

- 1. With waterproof design
- 2. Unique digital filter circuit design, strong anti false alarm ability
- 3. With high levels of anti-RFI/EMI capability
- 4. Fully sealed design, rain-proof(fog), dust-proof(worm), suitable for hostile environment
- 5. The product is suitable for access control system, home intruder alarm system. Installation place:door, window, passage, barriers and so on.
- 6. Adopted 12-24V wide voltage design, can be used with kinds of alarm panel and access control system.

### **Detailed Images**



# Wiring diagram













Wiring diagram





SIZE



ACM Shenzhen Goldbridge industrial company

As a one of leading manufactuer and exporter of RFID and access control and electric door locks products in China , We have been in this field for 20 years already . We have rich production and exportation experience on RFID access control locks products . Our strength products are : RFID card , RFID keyfob , RFID wristband , RFID tag and various RFID reader, UHF long range reader, eletric door locks, . We are also the access control solution provider .



### Contact us

Please send us inquiry and order now to have your FREE SAMPLE in 3 days!!!

We are professional and make sure can offer best solution of comprehensive security rfid card access control products supplier with 20 years experience,

So, Contact us and send your inquiry