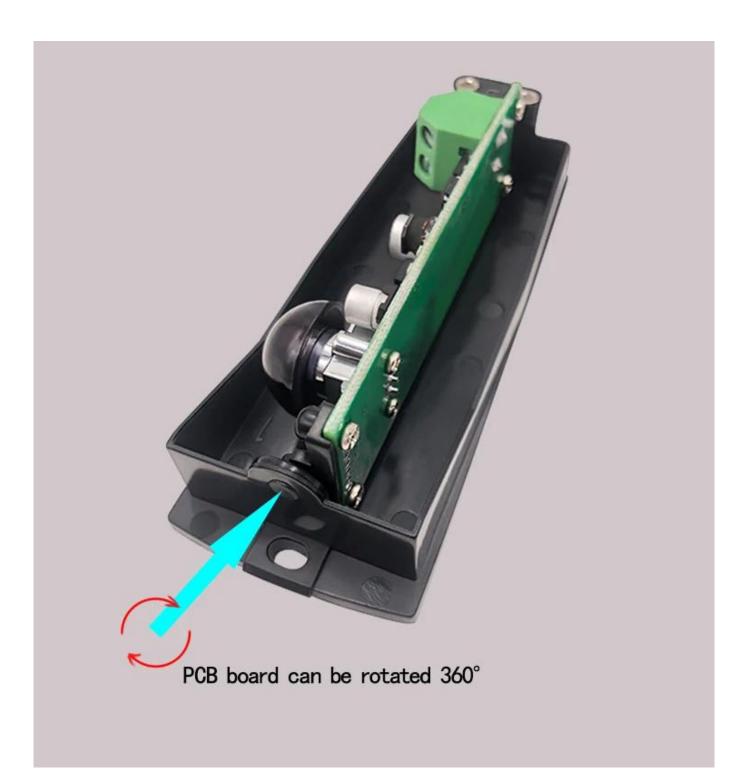

3. Photocell wavelength: 940nm4. Angle of emission: ≤±5 degree

5. Receiving range: ≥12m

6. Angel adjustment of PCBA: ±90 degree
7. Working temperature: -20°C~+60°C
8. Relay contact loading capacity: 1A/30VDC

### **Detailed Images**