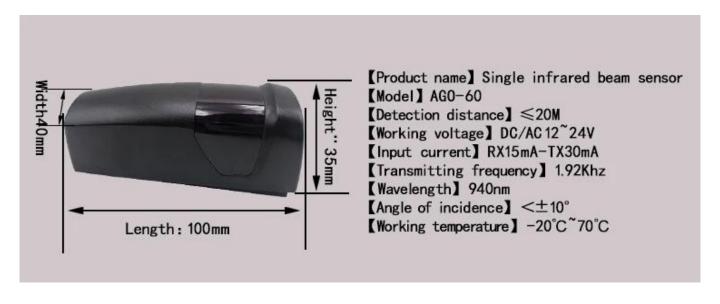

## **Product Description**

Infrared beam detector sensor window wall barrier detector IR sensor for outdoor alarm/automatic door

Technical Specification:

1.Working Voltage: 12-24V AC/DC

2. Working current (24V DC): emitter: ≤8mA, receiver: ≤30mA

3. Photocell wavelength: 940nm4. Angle of emission: ≤±5 degree

5. Receiving range: ≥12m

6. Angel adjustment of PCBA: ±90 degree
7. Working temperature: -20°C~+60°C
8. Relay contact loading capacity: 1A/30VDC

9. Size: 100\*40\*35mm