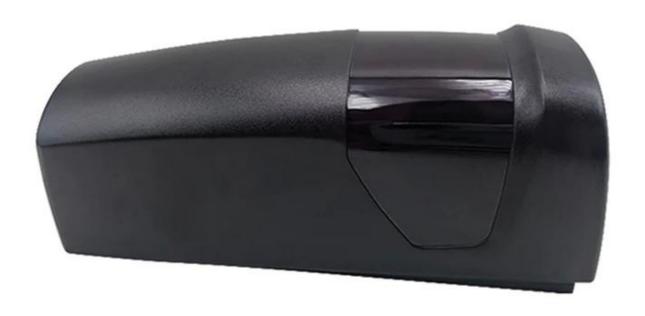

hotocell wavelength: 940nm4. Angle of emission: ≤±5 degree

5. Receiving range: ≥12m

6. Angel adjustment of PCBA: ±90 degree
7. Working temperature: -20°C~+60°C
8. Relay contact loading capacity: 1A/30VDC

9. Size: 100\*40\*35mm

#### **Features**

- 1. With waterproof design
- 2. Unique digital filter circuit design, strong anti false alarm ability
- 3. With high levels of anti-RFI/EMI capability
- 4. Fully sealed design, rain-proof(fog), dust-proof(worm), suitable for hostile environment
- 5. The product is suitable for access control system, home intruder alarm system. Installation place:door, window, passage, barriers and so on.
- 6. Adopted 12-24V wide voltage design, can be used with kinds of alarm panel and access control system.

### **Detailed Images**



# Wiring diagram













Wiring diagram





SIZE



ACM Shenzhen Goldbridge industrial company

As a one of leading manufactuer and exporter of RFID and access control and electric door locks products in China , We have been in this field for 20 years already . We have rich production and exportation experience on RFID access control locks products . Our strength products are : RFID card , RFID keyfob , RFID wristband , RFID tag and various RFID reader, UHF long range reader, eletric door locks, . We are also the access control solution provider .



### Contact us

Please send us inquiry and order now to have your FREE SAMPLE in 3 days!!!

We are professional and make sure can offer best solution of comprehensive security rfid card access control products supplier with 20 years experience,

So, Contact us