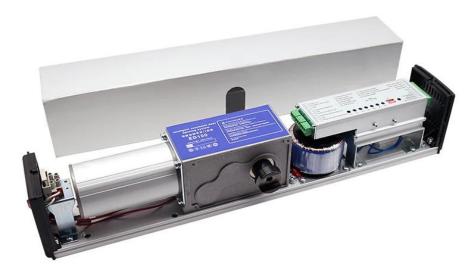

### **Product Description**

Intelligent Automatic Gate Opener 110v Garage Swing Door Openers With 90 Open Degree

- 1. An advanced and reliable microprocessor controller is applied.
- 2. Brushless motor with self-locking, a long life span, and energy conservation.
- 3. Opening & Closing Speed adjustable.
- 4. Automatic/Lock/One Way/Half-open/Hold-open status can be set by remote key.
- 5. Opening and closing smooth with low noise.
- 6. Safety interlock and electric lock function.
- 7. Support multiple access control systems and Fire Alarm System
- 8. Auto-Reverse

### **Products Feature**

automatic door opener is low energy automatic with a swing door opener that is activated by push buttons. This system operates in

both automatic and manual modes, it makes the electronic door opener and closer highly adapts to voltage fluctuations between 110

or 220VAC ±10%, More energy-saving and durable than an ordinary single input voltage.

The simple yet secure system for areas such as offices, hospitals, elderly homes, banks, commercial locations, and much more.

It supports 2ways working mode:

1. standalone access controller, connect it to power, power on, then we could open it by remote control and close it automatically

2. Connect it with RFID door access control systems, Enter by Face, RFID, Pincode or Finger, and exit Nontouch button.