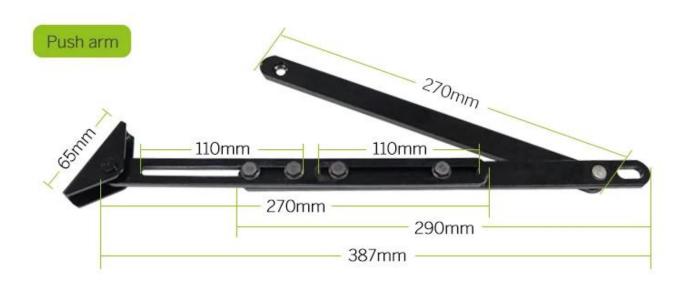

# — Installation mode —

Pull-arm mounting: Suitable for door wing opening inward (drive system inside)

Push Arm Installation: Suitable for door wing opening outward (drive system inside)

## Dimensions(mm)