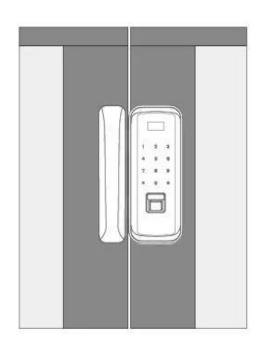

# WHICH ONE YOU NEED

Right side open

Left side

Right side

Left side open

Door with frame