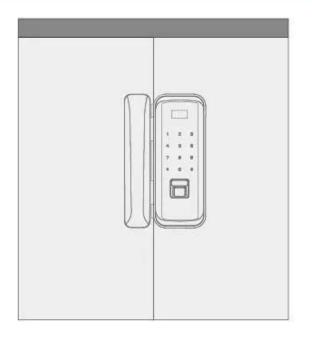

# **Detailed Images**

Future: Biometric fingerprint door lock

With the new generation fingerprint recognition algorithm

Rugged, sleek and compact design

Easy installation: No wiring .Fits door widths 1 3/8" to 2 3/8". Single latch and reversible handle disign

Idle handle design to prevent from forcible entry

Infrared sensor-Touch to open

LED indicator and inbuilt buzzer

External terminals to draw back-up power from a 9V battery Low battery warning Normal Open mode 3 user groups - Admin, Normal User and Temporary User