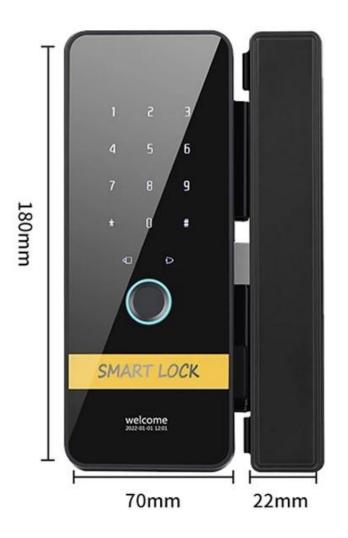

# **Detailed Images**

Future: Biometric fingerprint door lock

With the new generation fingerprint recognition algorithm

Rugged, sleek and compact design

Easy installation: No wiring .Fits door widths 1 3/8" to 2 3/8". Single latch and reversible handle disign