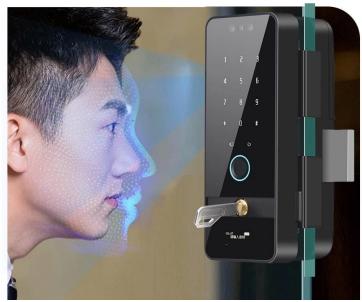

### **Binocular 3D Face recognition**

Contactless face verification unlocking safe, fast and intimate

Intelligent Home Electronic Glass Door Lock Face ID Wifi Tuya App Fingerprint Password Digital Keypad Smart Door Lock