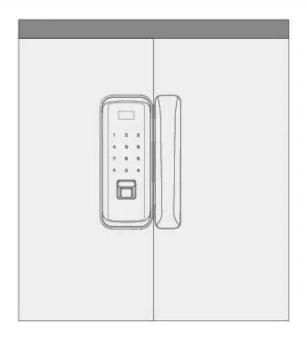

# **Detailed Images**

Future: Biometric fingerprint door lock

With the new generation fingerprint recognition algorithm

Rugged, sleek and compact design

Easy installation: No wiring .Fits door widths 1 3/8" to 2 3/8". Single latch and reversible handle disign

Idle handle design to prevent from forcible entry

Infrared sensor-Touch to open

LED indicator and inbuilt buzzer

External terminals to draw back-up power from a 9V battery Low battery warning Normal Open mode 3 user groups - Admin, Normal User and Temporary User