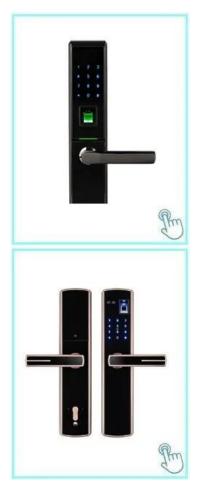

# **Detailed Images**

Future: Biometric fingerprint door lock

With the new generation fingerprint recognition algorithm

Rugged, sleek and compact design

Easy installation: No wiring .Fits door widths 1 3/8" to 2 3/8". Single latch and reversible handle disign

Idle handle design to prevent from forcible entry

Infrared sensor-Touch to open

LED indicator and inbuilt buzzer

External terminals to draw back-up power from a 9V battery Low battery warning Normal Open mode 3 user groups - Admin, Normal User and Temporary User