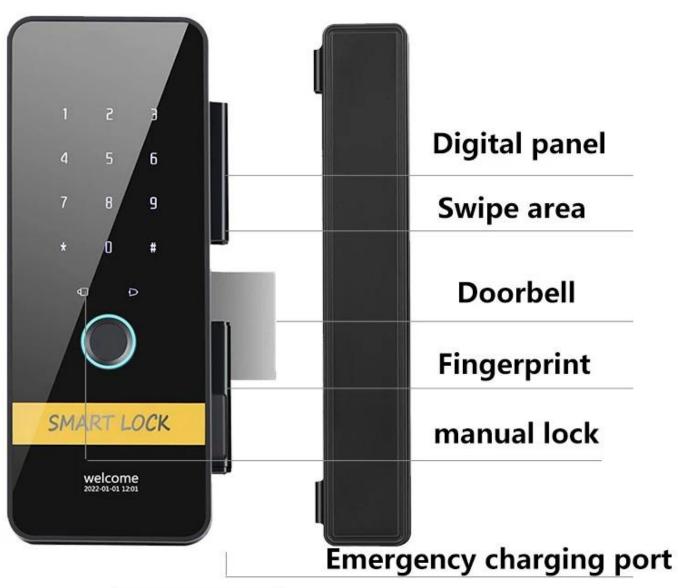

# **Detailed Images**

Future: Biometric fingerprint door lock

With the new generation fingerprint recognition algorithm

Rugged, sleek and compact design

Easy installation: No wiring .Fits door widths 1 3/8" to 2 3/8". Single latch and reversible handle disign

Idle handle design to prevent from forcible entry

Infrared sensor-Touch to open

LED indicator and inbuilt buzzer

External terminals to draw back-up power from a 9V battery Low battery warning Normal Open mode 3 user groups - Admin, Normal User and Temporary User

# **Indoor switch lock**

open/automatic lock/one-key lock mode switch (restore factory mode)