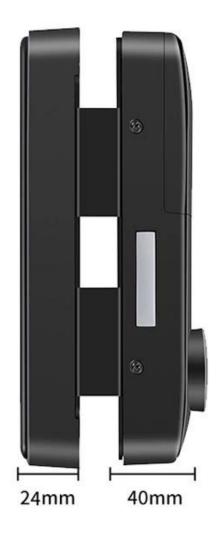

# **Detailed Images**

Future: Biometric fingerprint door lock

With the new generation fingerprint recognition algorithm

Rugged, sleek and compact design

Easy installation: No wiring .Fits door widths 1 3/8" to 2 3/8". Single latch and reversible handle disign