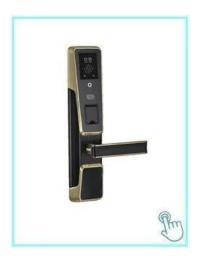

# **Detailed Images**

Future: Biometric fingerprint door lock

With the new generation fingerprint recognition algorithm

Rugged, sleek and compact design

Easy installation: No wiring .Fits door widths 1 3/8" to 2 3/8". Single latch and reversible handle disign

Idle handle design to prevent from forcible entry

Infrared sensor-Touch to open

LED indicator and inbuilt buzzer

External terminals to draw back-up power from a 9V battery Low battery warning Normal Open mode 3 user groups - Admin, Normal User and Temporary User