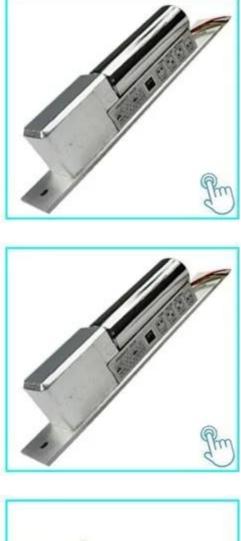

#### Intelligent Quiet electric control door lock with double-cylinder smart Mute intercom system electric motor lock

single-end Electric Control Lock.can be opened by electric devices, turning the button or key.Suitable for right open door.It is highly secured and anti-theft.It also can avoid the someone to open the lock with other tools.

- 4. Lock size: 130x98x41mm
- 5. With feedback signal and LED light
- $6. \ Working \ voltage: 12 \ to \ 18V \\$
- 7. Working current: 100mA

Detailed Images , OEM/ODM available \_More details for front side/back side and Accessories

Our electric control lock has used most advanced production skills and best production technologies.

The lock can be opened by electric devices, turning the button or key. It is highly secured and anti-theft. It also can avoid the someone to open the lock with other tools.