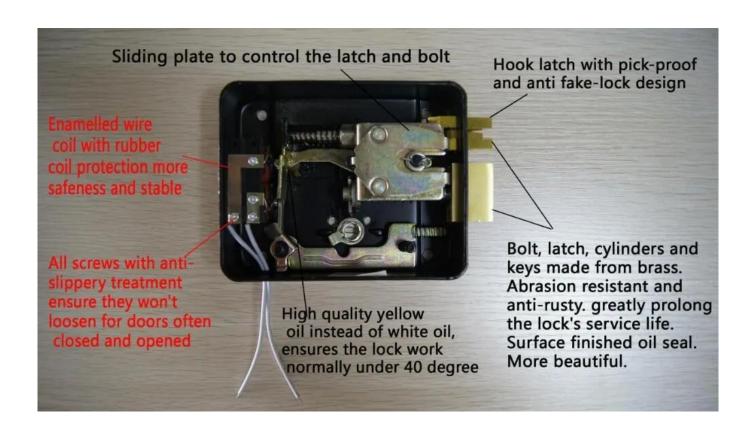

The coil inside the lock is flame proof. It will not be on fire when operating a long time.if power on but the lock can not function, please check the installation or send it to the agent to repair. The internal structure of this lock has been improved which will prevent from opening the lock by knocking on it. this will make you safer.