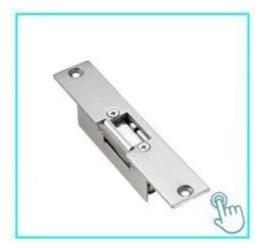

#### Intelligent Quiet electric control door lock with double-cylinder smart Mute intercom system electric motor lock

single-end Electric Control Lock.can be opened by electric devices, turning the button or key.Suitable for right open door.It is highly secured and anti-theft.It also can avoid the someone to open the lock with other tools.

Our electric control lock has used most advanced production skills and best production technologies.

The lock can be opened by electric devices, turning the button or key. It is highly secured and anti-theft. It also can avoid the someone to open the lock with other tools.

This lock can be used for the gates of residential buildings, especially the public door of the residence, governmental buildings, schools, hotels, factory warehouse etc. It also compatible with electric control door.

The coil inside the lock is flame proof. It will not be on fire when operating a long time.if power on but the lock can not function, please check the installation or send it to the agent to repair. The internal structure of this lock has been improved which will prevent from opening the lock by knocking on it. this will make you safer.