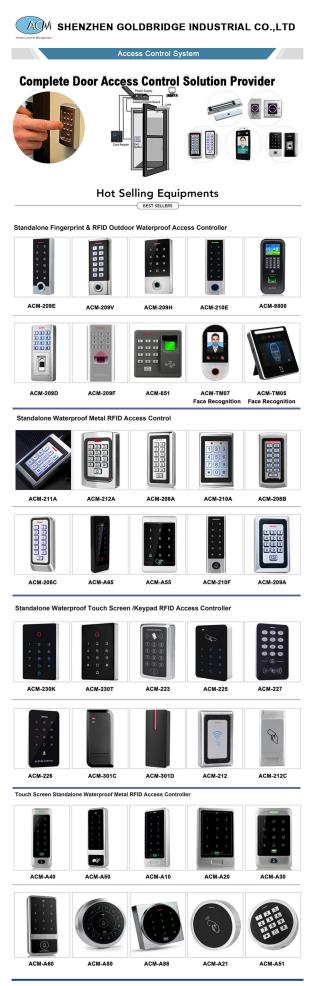

#### **Access Controller**

#### **Hot Selling Products**

|                                                                                                                                                                                                                                                                                                                                                                                                                                                                                                                                                                                |                                             | $ \begin{array}{cccccccccccccccccccccccccccccccccccc$                                                                                                                                                                                                                                                                                                                                                                                                         | Support<br>Wirgand 26 input and output  |
|--------------------------------------------------------------------------------------------------------------------------------------------------------------------------------------------------------------------------------------------------------------------------------------------------------------------------------------------------------------------------------------------------------------------------------------------------------------------------------------------------------------------------------------------------------------------------------|---------------------------------------------|---------------------------------------------------------------------------------------------------------------------------------------------------------------------------------------------------------------------------------------------------------------------------------------------------------------------------------------------------------------------------------------------------------------------------------------------------------------|-----------------------------------------|
| Biometric AI Face Recognition<br>Temperature Measurement                                                                                                                                                                                                                                                                                                                                                                                                                                                                                                                       | Time Attendance And Door<br>Access Control  | Tuya Touch Keypad Access<br>Control                                                                                                                                                                                                                                                                                                                                                                                                                           | WG 26 Touch Access Control              |
| Access courted.         ((t)       (b)         (1)       (1)         (2)       (3)         (5)       (6)         (6)       (9)         (10)       (10)         (10)       (10)         (10)       (10)         (10)       (10)         (10)       (10)         (10)       (10)         (10)       (10)         (10)       (10)         (10)       (10)         (10)       (10)         (10)       (10)         (10)       (10)         (10)       (10)         (10)       (10)         (10)       (10)         (10)       (10)         (10)       (10)         (10)       (10) | 1 2 3<br>4 5 6<br>7 8 9<br>* 0 #            | Support 1000 user cards         undek with RHDD key cardser parwerd, or RHD card parwerd, or RHD card parwerd, or RHD card parwerd, or RHD cards         RiD Cards         OOOO         Parword thanker         OOOO         Parword thanker         OOOO         RHD Cards         OOOO         Parword thanker         OOOO         RHD Cards Parword thanker         OOOO         RHD Cards Parword thanker         OOOO         RHD Cards Parword thanker | 123<br>456<br>789<br>*0#<br>4           |
| Standalone Access Control                                                                                                                                                                                                                                                                                                                                                                                                                                                                                                                                                      | Keypad Access Control                       | Waterproof Access Control                                                                                                                                                                                                                                                                                                                                                                                                                                     | Keypad Access Control                   |
|                                                                                                                                                                                                                                                                                                                                                                                                                                                                                                                                                                                | 1 2<br>3 4<br>5 6<br>7 8<br>9 0<br>8 #<br>4 |                                                                                                                                                                                                                                                                                                                                                                                                                                                               |                                         |
| Metal Access Control                                                                                                                                                                                                                                                                                                                                                                                                                                                                                                                                                           | WiFi Access Control                         | Magnetic Lock Control System Kit                                                                                                                                                                                                                                                                                                                                                                                                                              | Tuya Wifi Biometric Fingerprint<br>Lock |