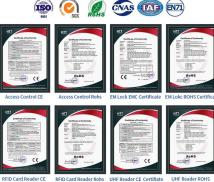

Smart Door Lock Production Line :
   Monthly production quantity is up to 100,000pcs ,
- Monthly production quantity is up to 100,000pcs ,
   Our factory is built with modern manufacture environment, facilities,
- equipment and professional operation technicians. Goldbridge Provides OEM&ODM services including product research and development, LOGO printing and product box customized.



- RFID & NFC Cards & Tags Production Line :
- RFID Tag, Wristband, Keyfob: 11,000,000pcs (monthly output)
  Four Production Lines For Smart Card, PVC Card, Prelam Sheet:
- 20,000,000pcs (monthly output)
  Goldbridge Provides OEM&ODM services for LOGO printing, development,
- customized.

## APPLICATION

#### Bus, supermarket, school, government, hospital, factory





2

3

(4)

and Europe

# CERTIFICATE



### **PRODUCT CATEGORY**