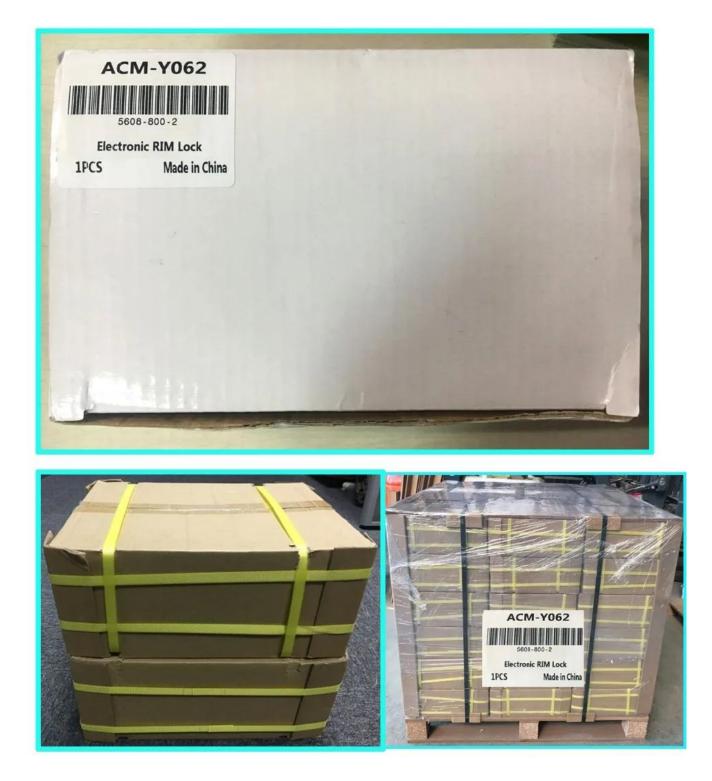

# Packing & Delivery

#### Shipping Way

We have strong cooperation with DHL, FEDEX, TNT, UPS, EMS, Forwarder by SEA and By AIR You also can choose your own shipping forwarder.

#### Packaging

RIM Lock packaging: 1unit per box, 10pcs per carton, Carton size : 26\*26\*10cm , Gross Weight :46kg. 50 cartons per pallet

You may need