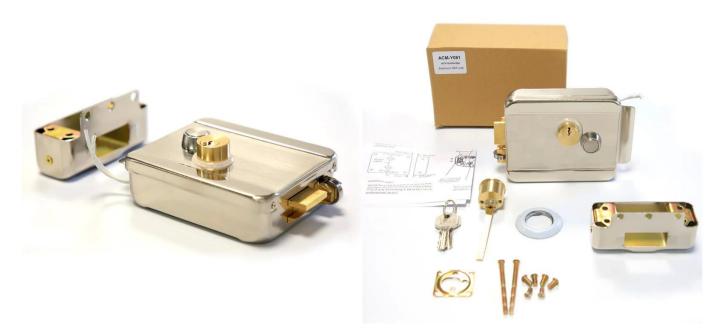

#### Intelligent Quiet electric control door lock with double-cylinder smart Mute intercom system electric motor lock

single-end Electric Control Lock.can be opened by electric devices, turning the button or key.Suitable for right open door.It is highly secured and anti-theft.It also can avoid the someone to open the lock with other tools.

- 4. Lock size: 130x98x41mm
- 5. With feedback signal and LED light
- $6. \ Working \ voltage: 12 \ to \ 18V \\$
- 7. Working current: 100mA

Detailed Images , OEM/ODM available \_More details for front side/back side and Accessories