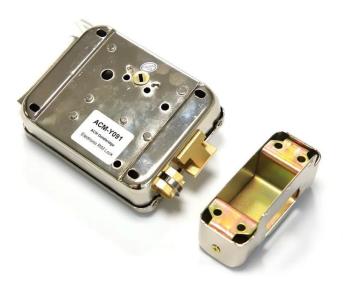

- 4. Lock size: 130x98x41mm
- 5. With feedback signal and LED light
- $6. \ Working \ voltage: 12 \ to \ 18V \\$
- 7. Working current: 100mA

Detailed Images , OEM/ODM available \_More details for front side/back side and Accessories