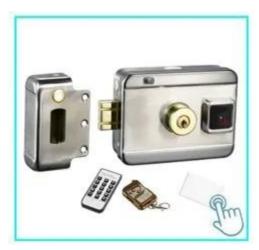

#### ACM-Y066

Intelligent Smart Lock (motor lock) Lock size: 130x98x41mmWorking