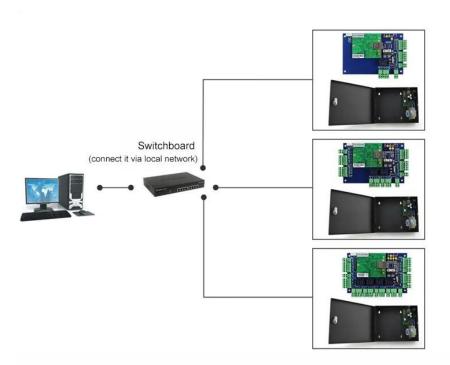

o n

## **Detailed Images**

This access control board's software provides numerous access control and alarm monitoring features: expiry date for clubs, automatic activation, time zones, supervision, anti-passback, activity reports... Each alarm input is programmable: operating mode (NO or NC), time zones, local reflex (activation of outputs according to input status). Specific alarms are triggered according to the number of unsuccessful attempts, the time limit for door closing (door alarm), the duress code...Whenever required, the data stored in the controllers is transferred to the computer and activity reports are printed. Each controller works independently and keeps its own database. Picture below is the design file for two doors access control panel.





## Scope of Application







#### Kindly remind:

All network control board must configure with access power supply. 1 board for 1 power supply



#### ACM-WEG04

Four doors 1 way: Control 4doors (Enter by Swipe cards and Exit by Push button)

## Packing & Delivery

Every order we will check the quality firstly to ensure our customer get the best product. Our staff will pack it carefully to avoid the damage of transportation. We will ship every goods out as soon as possible.







# **Shipping Way (Just for new customers reference )**

We are one of the leading exporter of RFID products in China since 2000 years . With rich international trade experience we know the international shipping very well , We know which express or air/sea line is cheap and safe to your country . We can supply various certificate for yo