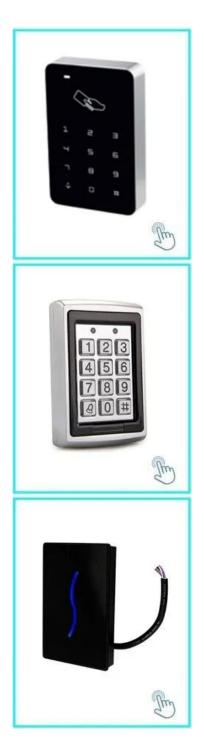

#### **ACM225**

Touch Keypad RFID Access Control 12khz

### **ACM-210**

Metal Waterproof RFID Wiegand Access Control

### ACM26X

125Khz EM Card RFID Reader Size: 115mm×75.5mm×16.8mm