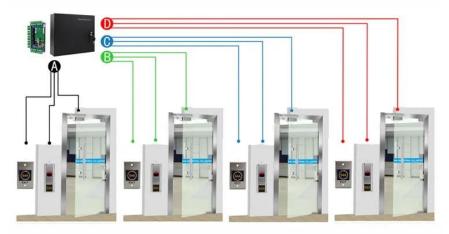

#### ACM-WEG04

Four doors 1 way: Control 4doors (Enter by Swipe cards and Exit by Push button)