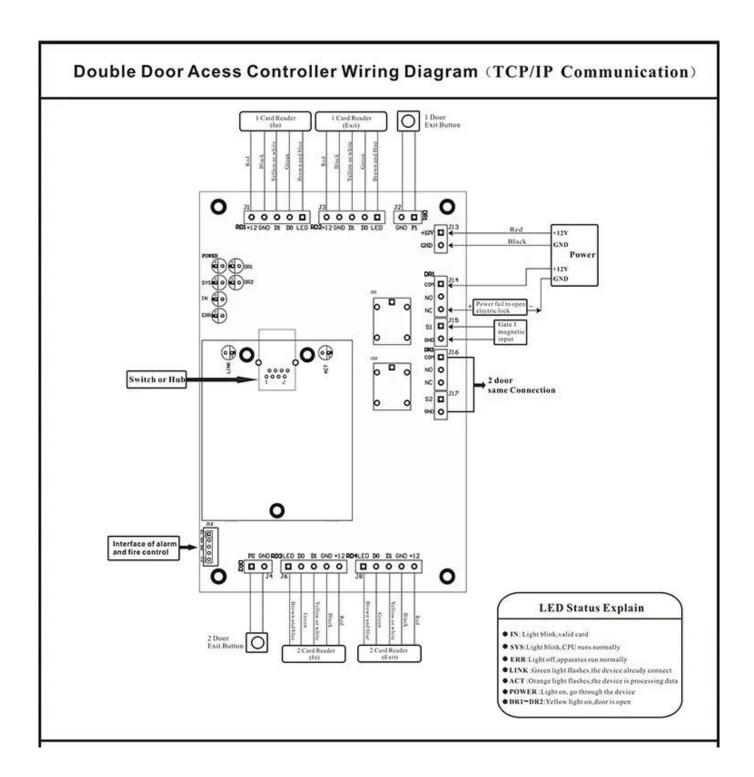

## **Detailed Images**

This access control board's software provides numerous access control and alarm monitoring features: expiry date for clubs, automatic activation, time zones, supervision, anti-passback, activity reports... Each alarm input is programmable: operating mode (NO or NC), time zones, local reflex (activation of outputs according to input status). Specific alarms are triggered according to the number of unsuccessful attempts, the time limit for door closing (door alarm), the duress code...Whenever required, the data stored in the controllers is transferred to the computer and activity reports are printed. Each controller works independently and keeps its own database. Picture below is the design file for two doors access control panel.