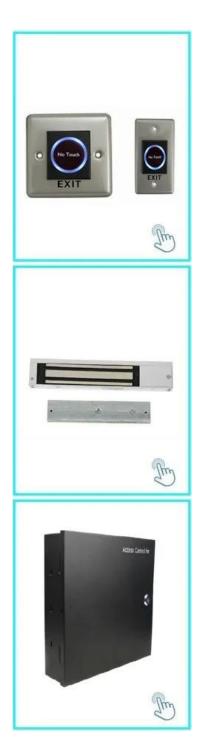

### ACM-K2A/B

No touch Door Realese Exit Button with led

## **ACM-Y180**

Surface mounted magnetic lock (180kg)

## ACM-Y806-5A

Power supply 5A for access control