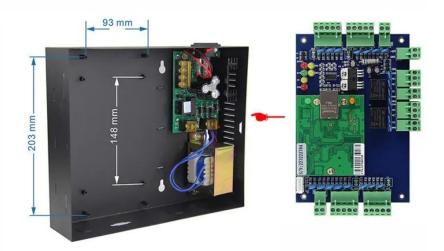

## **Detailed Images**

This access control board's software provides numerous access control and alarm monitoring features: expiry date for clubs, automatic activation, time zones, supervision, anti-passback, activity reports... Each alarm input is programmable: operating mode (NO or NC), time zones, local reflex (activation of outputs according to input status). Specific alarms are triggered according to the number of unsuccessful attempts, the time limit for door closing (door alarm), the duress code...Whenever required, the data stored in the controllers is transferred to the computer and activity reports are printed. Each controller works independently and keeps its own database. Picture below is the design file for two doors access control panel.