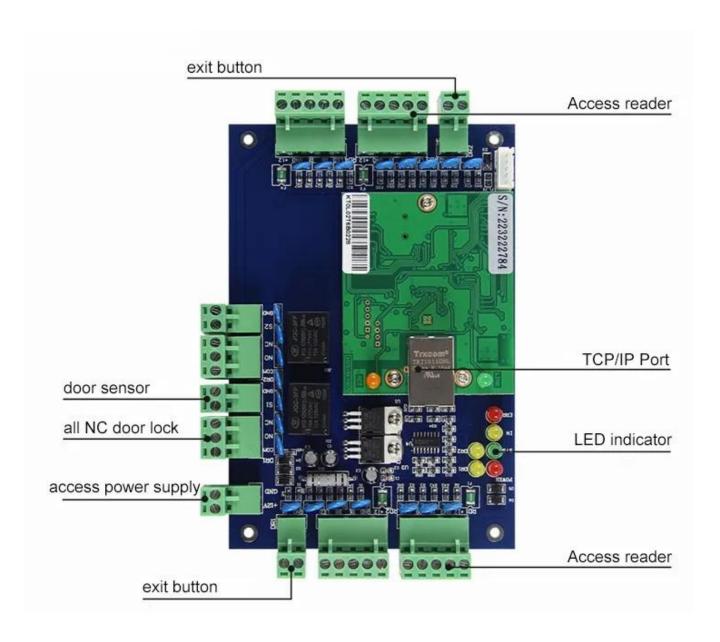

## **Detailed Images**

This access control board's software provides numerous access control and alarm monitoring features: expiry date for clubs, automatic activation, time zones, supervision, anti-passback, activity reports... Each alarm input is programmable: operating mode (NO or NC), time zones, local reflex (activation of outputs according to input status). Specific alarms are triggered according to the number of unsuccessful attempts, the time limit for door closing (door alarm), the duress code...Whenever required, the data stored in the controllers is transferred to the computer and activity reports are printed. Each controller works independently and keeps its own database. Picture below is the design file for two doors access control panel.