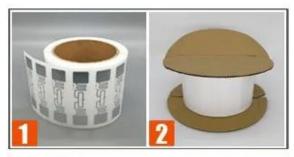

# Detailed Images

We can supply 125khz,13.56mhz, 860-960mhz label, sticker, dry inlay and wet inlay. Different size and chip to choose, accept logo printing.

### **ACM-INLAY**

 $125 khz, 13.56 mhz, 860\text{-}960 mhz \ card \\ inlay$ 