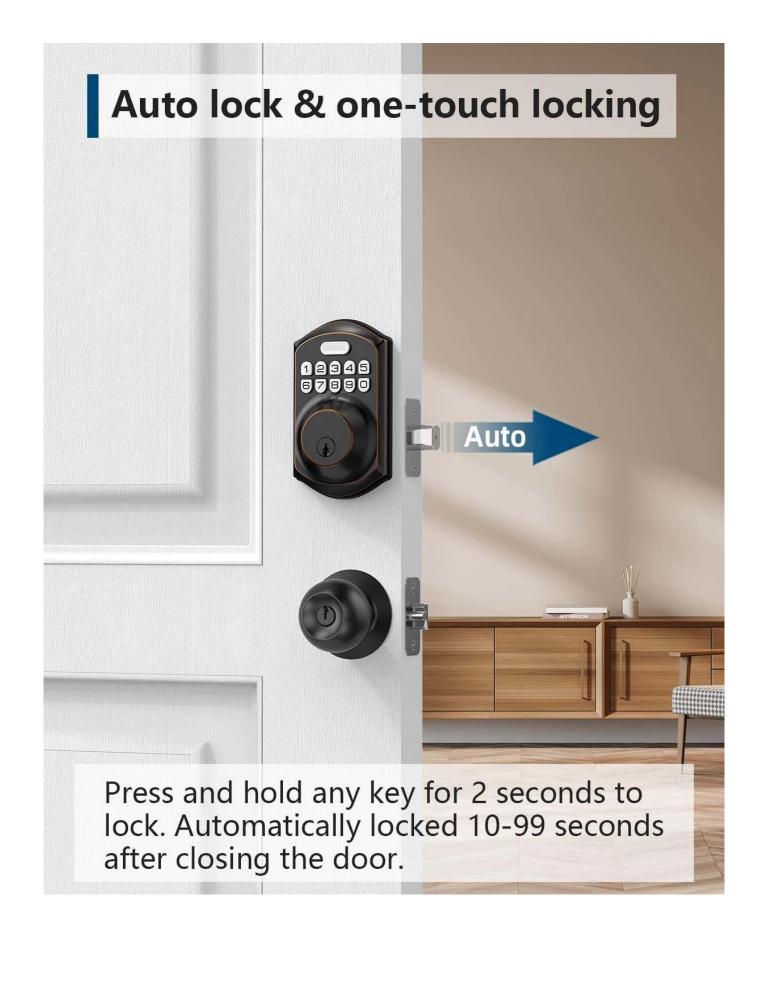

| Kind of paper            | electromagnetic             |
|--------------------------|-----------------------------|
| Operational voltage      | DC12V ± 10%                 |
| Reading interval.        | 3-6 cm                      |
| humidity                 | 10% ~ 90% relative humidity |
| Opening time             | 0 ~ 99S (adjustable)        |
| Electricity to sleep.    | ≤30mA.                      |
| Room temperature         | -45 ° C ~ 60 ° C            |
| Electric locking output  | ≤3a.                        |
| Short circuit protection | ≤100 microseconds.          |
| Size                     | 155x45x20mm.                |