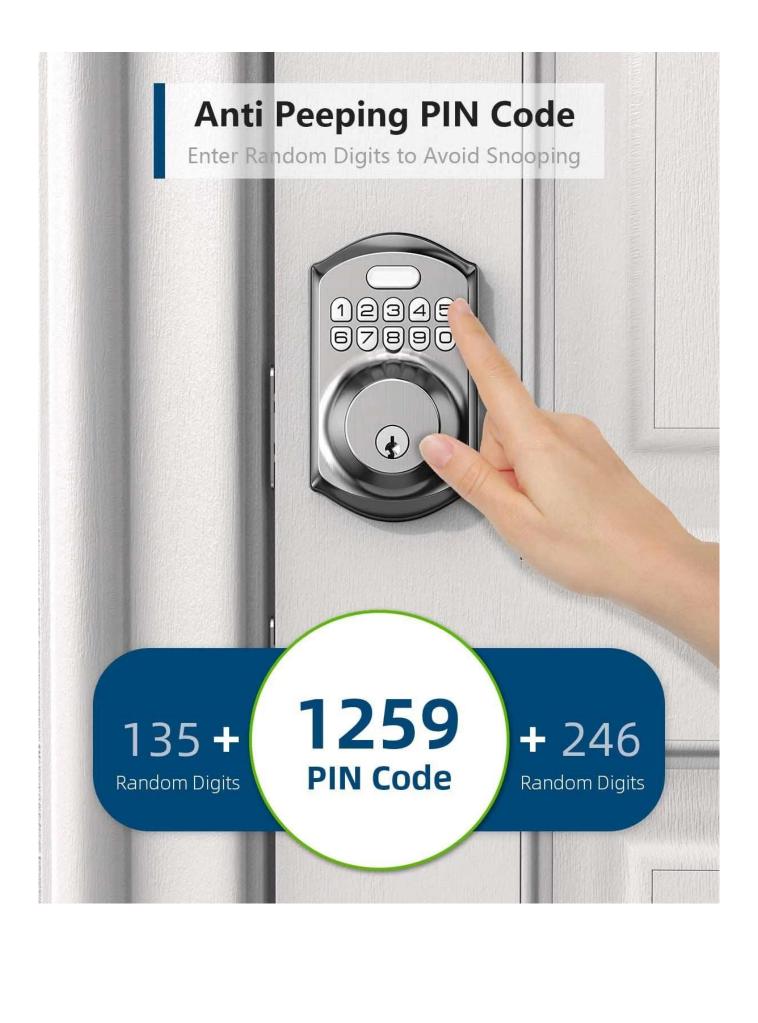

| Kind of paper            | electromagnetic             |
|--------------------------|-----------------------------|
| Operational voltage      | DC12V ± 10%                 |
| Reading interval.        | 3-6 cm                      |
| humidity                 | 10% ~ 90% relative humidity |
| Opening time             | 0 ~ 99S (adjustable)        |
| Electricity to sleep.    | ≤30mA.                      |
| Room temperature         | -45 ° C ~ 60 ° C            |
| Electric locking output  | ≤3a.                        |
| Short circuit protection | ≤100 microseconds.          |
| Size                     | 155x45x20mm.                |