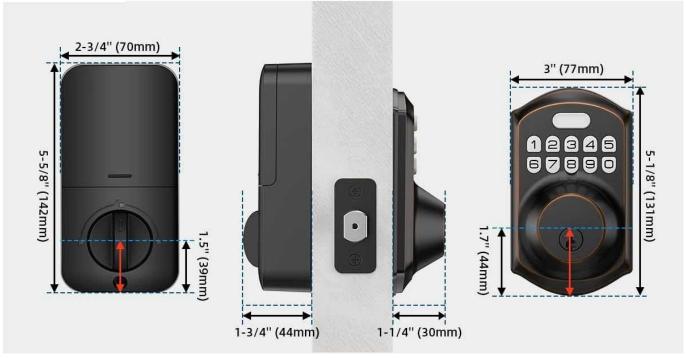

#### **Characteristics:**

- > Metallic housing, anti-damage
- > Digital keyboard touches the backlight
- > Controllers and readers Multifunctionality access,
- > WG interface: WG26 Input / output
- > Capacity: Card / Code 2000

| Kind of paper            | electromagnetic             |
|--------------------------|-----------------------------|
| Operational voltage      | DC12V ± 10%                 |
| Reading interval.        | 3-6 cm                      |
| humidity                 | 10% ~ 90% relative humidity |
| Opening time             | 0 ~ 99S (adjustable)        |
| Electricity to sleep.    | ≤30mA.                      |
| Room temperature         | -45 ° C ~ 60 ° C            |
| Electric locking output  | ≤3a.                        |
| Short circuit protection | ≤100 microseconds.          |
| Size                     | 155x45x20mm.                |