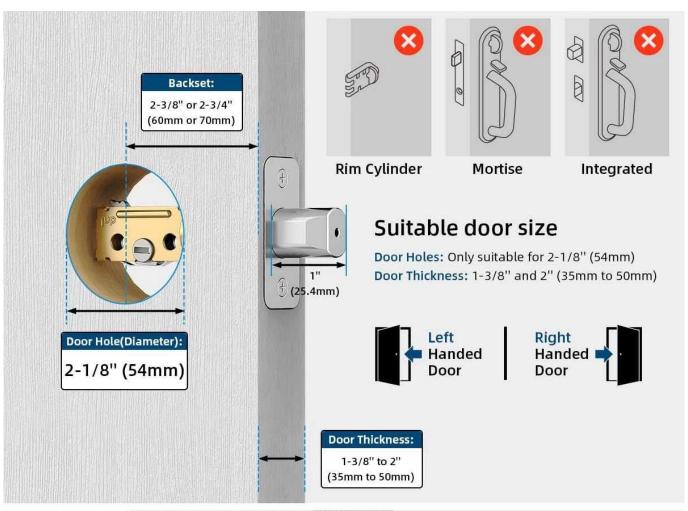

#### **Characteristics:**

- > Metallic housing, anti-damage
- > Digital keyboard touches the backlight
- > Controllers and readers Multifunctionality access,
- > WG interface: WG26 Input / output
- > Capacity: Card / Code 2000

| Kind of paper            | electromagnetic             |
|--------------------------|-----------------------------|
| Operational voltage      | DC12V ± 10%                 |
| Reading interval.        | 3-6 cm                      |
| humidity                 | 10% ~ 90% relative humidity |
| Opening time             | 0 ~ 99S (adjustable)        |
| Electricity to sleep.    | ≤30mA.                      |
| Room temperature         | -45 ° C ~ 60 ° C            |
| Electric locking output  | ≤3a.                        |
| Short circuit protection | ≤100 microseconds.          |
| Size                     | 155x45x20mm.                |