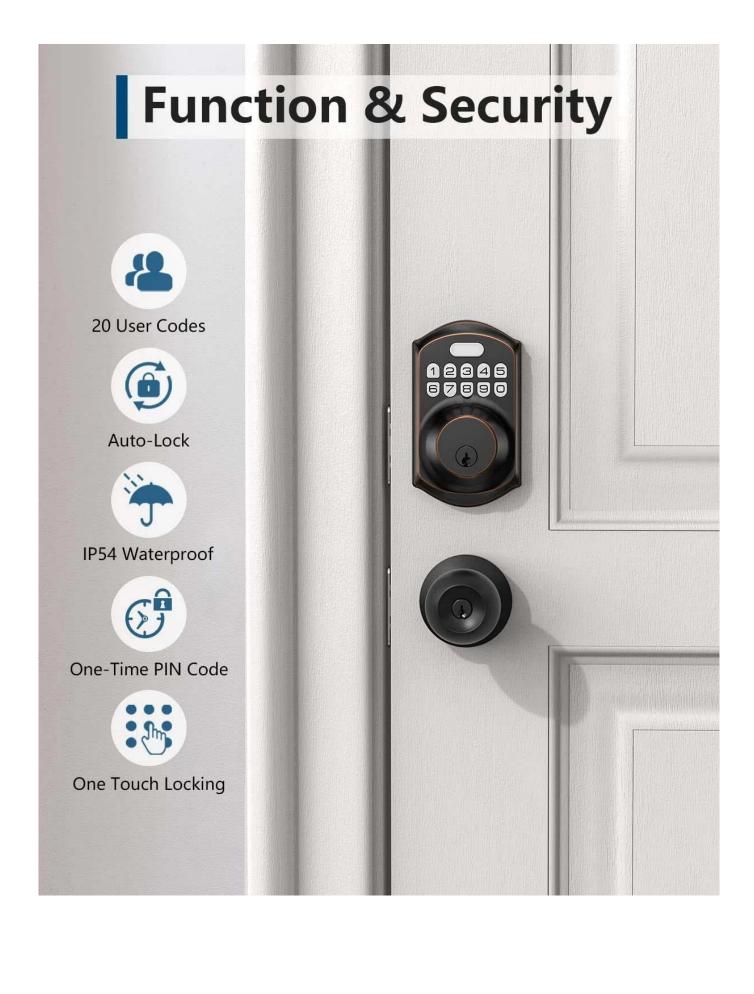

| Kind of paper            | electromagnetic             |
|--------------------------|-----------------------------|
| Operational voltage      | DC12V ± 10%                 |
| Reading interval.        | 3-6 cm                      |
| humidity                 | 10% ~ 90% relative humidity |
| Opening time             | 0 ~ 99S (adjustable)        |
| Electricity to sleep.    | ≤30mA.                      |
| Room temperature         | -45 ° C ~ 60 ° C            |
| Electric locking output  | ≤3a.                        |
| Short circuit protection | ≤100 microseconds.          |
| Size                     | 155x45x20mm.                |