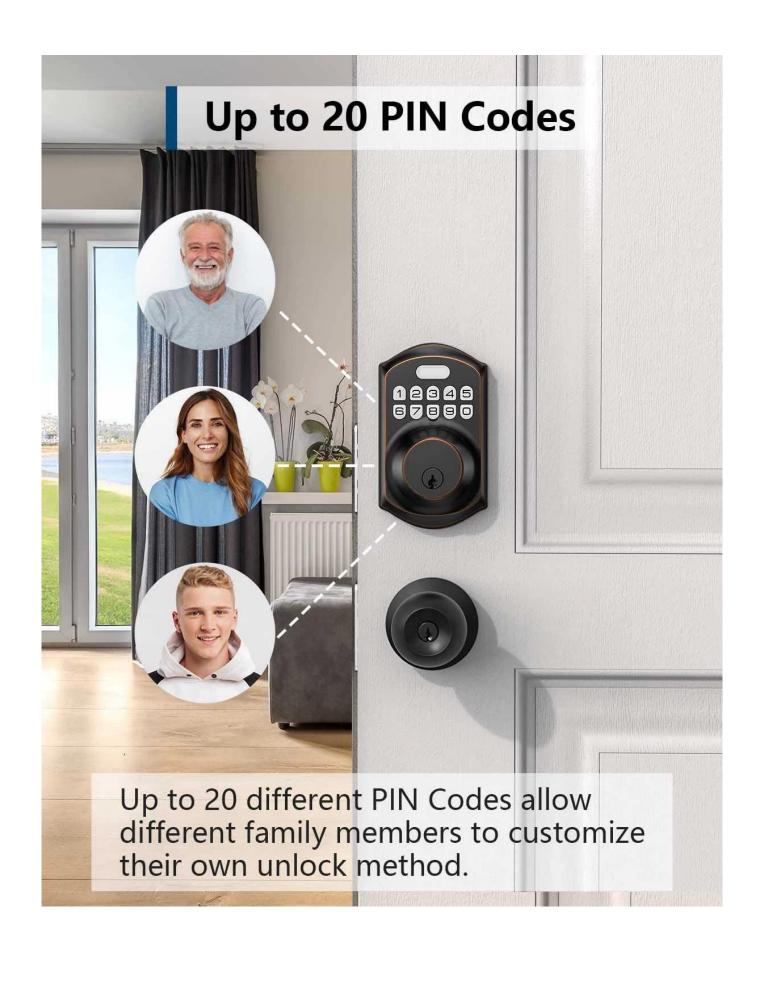

| Kind of paper            | electromagnetic             |
|--------------------------|-----------------------------|
| Operational voltage      | DC12V ± 10%                 |
| Reading interval.        | 3-6 cm                      |
| humidity                 | 10% ~ 90% relative humidity |
| Opening time             | 0 ~ 99S (adjustable)        |
| Electricity to sleep.    | ≤30mA.                      |
| Room temperature         | -45 ° C ~ 60 ° C            |
| Electric locking output  | ≤3a.                        |
| Short circuit protection | ≤100 microseconds.          |
| Size                     | 155x45x20mm.                |