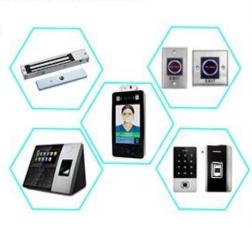

# Product description

#### **Characteristics:**

- > Metallic housing, anti-damage
- > Digital keyboard touches the backlight
- > Controllers and readers Multifunctionality access,
- > WG interface: WG26 Input / output
- > Capacity: Card / Code 2000

| Kind of paper            | electromagnetic             |
|--------------------------|-----------------------------|
| Operational voltage      | DC12V ± 10%                 |
| Reading interval.        | 3-6 cm                      |
| humidity                 | 10% ~ 90% relative humidity |
| Opening time             | 0 ~ 99S (adjustable)        |
| Electricity to sleep.    | ≤30mA.                      |
| Room temperature         | -45 ° C ~ 60 ° C            |
| Electric locking output  | ≤3a.                        |
| Short circuit protection | ≤100 microseconds.          |
| Size                     | 155x45x20mm.                |