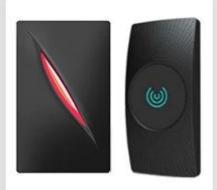

# Product description

#### **Characteristics:**

- > Metallic housing, anti-damage
- > Digital keyboard touches the backlight
- > Controllers and readers Multifunctionality access,
- > WG interface: WG26 Input / output
- > Capacity: Card / Code 2000

| Kind of paper            | electromagnetic             |
|--------------------------|-----------------------------|
| Operational voltage      | DC12V ± 10%                 |
| Reading interval.        | 3-6 cm                      |
| humidity                 | 10% ~ 90% relative humidity |
| Opening time             | 0 ~ 99S (adjustable)        |
| Electricity to sleep.    | ≤30mA.                      |
| Room temperature         | -45 ° C ~ 60 ° C            |
| Electric locking output  | ≤3a.                        |
| Short circuit protection | ≤100 microseconds.          |
| Size                     | 155x45x20mm.                |