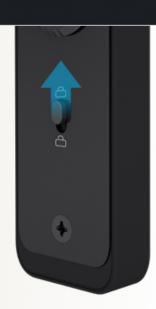

# Multiple safety

Simple operation, more safety

Lift the handle to lock

### **Electronic lock**

In the case of anti-locking, only users with administrator rights can oepn the door. Ordinary users cannot open the door.