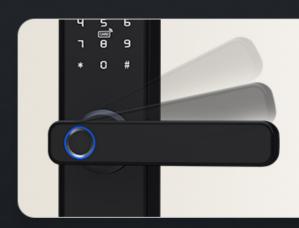

# Classic color Nice-looking

# Multiple safety

Simple operation, more safety

Lift the handle to lock