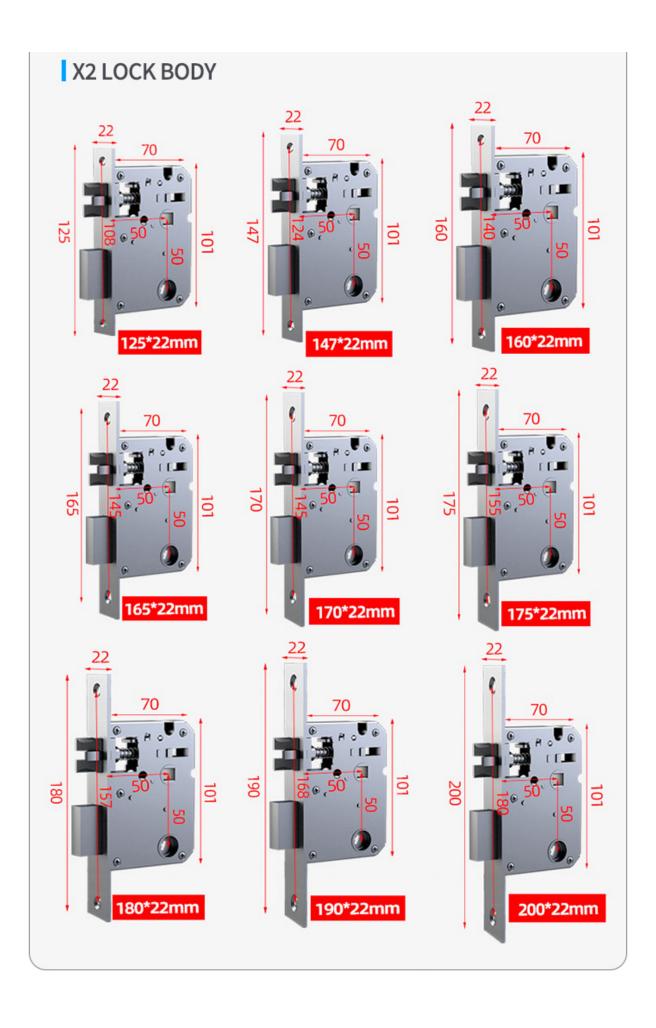

## **Product Description**



COLOR

# Classic color Nice-looking







# Multiple safety

Simple operation, more safety



Lift the handle to lock

### **Electronic lock**

In the case of anti-locking, only users with administrator rights can oepn the door. Ordinary users cannot open the door.



### 60 lock body configuration list



### X2 smart lock

### Packaging list:

| Outer panel    | X2 | Battery     | X4 |
|----------------|----|-------------|----|
| Inner panel    | X2 | Parts       | X2 |
| Lock body      | X2 | IC card     | X2 |
| Accessories    | X2 | User manual | X2 |
| Mechanical key | X2 | QC          | X2 |

### X2 LOCK BODY



# Smartphone Internet Cloud Server Network Bluetooth Bluetooth

Smart Aluminum Door Lock

### **Specification:**

item value

TT Lock APP

Place of Origin China
Brand Name Locstar
Model Number C80

Model Number Ce