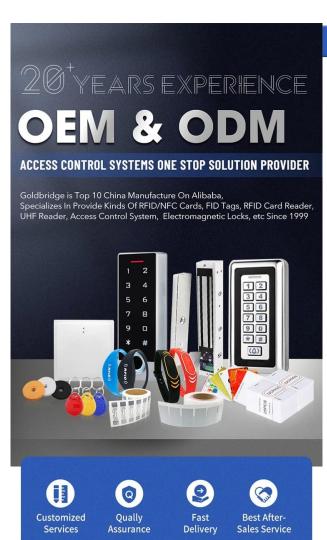

| X4 |
|----------------|----|-------------|----|
| Inner panel    | X2 | Parts       | X2 |
| Lock body      | X2 | IC card     | X2 |
| Accessories    | X2 | User manual | X2 |
| Mechanical key | X2 | QC          | X2 |

### X2 LOCK BODY



# Smartphone Internet Cloud Server Network Bluetooth Bluetooth

Smart Aluminum Door Lock

### **Specification:**

item value

TT Lock APP

Place of Origin China
Brand Name Locstar
Model Number C80

Model Number Certification

CE/FCC

Product Name

Smart door lock

Unlock type:

Fingerprint, password, offline version Material: Aluminum Alloy

Gateway

Size:

154mm\* 63mm\* 24mm

Fingerprint Type:

FPC 160X160

Power supply:

4\*AA

Fingerprints capacity 100pcs

Passwords capacity 150pcs Low voltage alarm 5V

Working current 250mA Standby current 75uA



### **OUR FACTORY**



- Access Control and RFID Reader Production Line:
- Monthly production quantity is up to 50,000pcs , We are Provides OEM&ODM services including product research and development, LOGO printing, customized.etc



- Electromagnetic lock & Smart Door Lock Production Line:
- Monthly production quantity is up to 100,000pcs.
- Our factory is built with modern manufacture environment, facilities, equipment and professional operation technicians
- · Goldbridge Provides OEM&ODM services including product research and development, LOGO printing and product box customized.



- RFID & NFC Cards & Tags Production Line:
- RFID Tag, Wristband, Keyfob: 11,000,000pcs (monthly output)
- Four Production Lines For Smart Card, PVC Card, Prelam Sheet: 20,000,000pcs (monthly output)
- Go