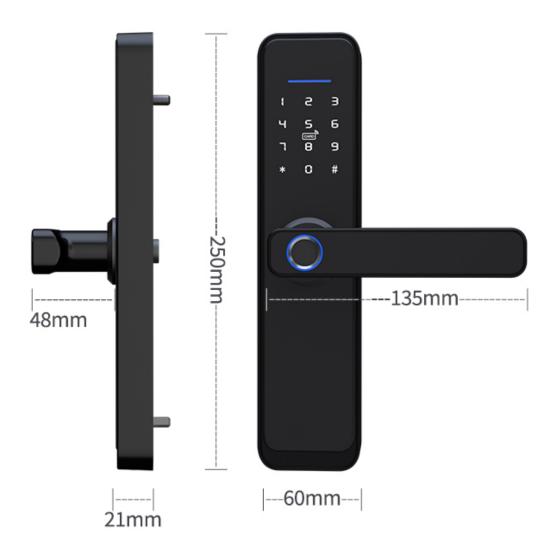

Unlock type:

Fingerprint, password, offline version Material: Aluminum Alloy

Gateway

Size:

154mm\* 63mm\* 24mm

Fingerprint Type:

FPC 160X160

Power supply: