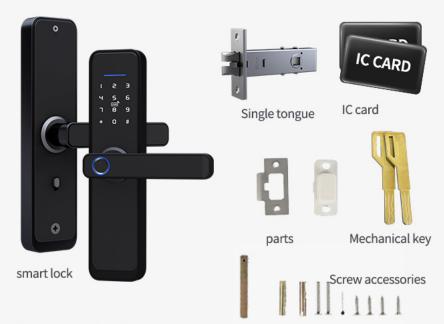

### X2 smart lock

### Packaging list:

| Outer panel    | X2 | Battery     | X4 |
|----------------|----|-------------|----|
| Inner panel    | X2 | Parts       | X2 |
| Lock body      | X2 | IC card     | X2 |
| Accessories    | X2 | User manual | X2 |
| Mechanical key | X2 | QC          | X2 |

### X2 LOCK BODY