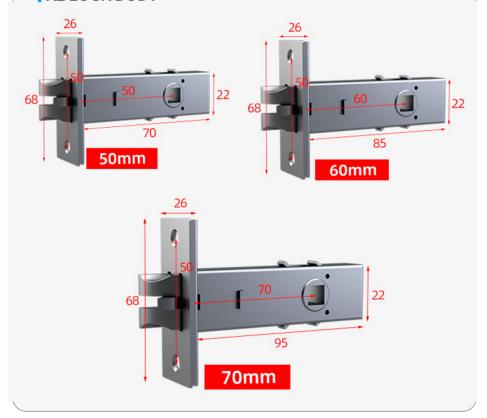

## **Product Description**



COLOR

# Classic color Nice-looking







# Multiple safety

Simple operation, more safety



Lift the handle to lock

### **Electronic lock**

In the case of anti-locking, only users with administrator rights can oepn the door. Ordinary users cannot open the door.



### 60 lock body configuration list



### X2 smart lock

### Packaging list:

| Outer panel    | X2 | Battery     | X4 |
|----------------|----|-------------|----|
| Inner panel    | X2 | Parts       | X2 |
| Lock body      | X2 | IC card     | X2 |
| Accessories    | X2 | User manual | X2 |
| Mechanical key | X2 | QC          | X2 |

### X2 LOCK BODY



# Smartphone Internet Cloud Server Network Bluetooth Bluetooth

Smart Aluminum Door Lock

### **Specification:**

item value

TT Lock APP

Place of Origin China
Brand Name Locstar
Model Number C80

Model Number Certification

CE/FCC

Product Name

Smart door lock

Unlock type:

Fingerprint, password, offline version Material: Aluminum Alloy

Gateway

Size:

154mm\* 63mm\* 24mm

Fingerprint Type:

FPC 160X160

Power supply:

4\*AA

Fingerprints capacity 100pcs

Passwords capacity 150pcs Low voltage alarm 5V

Working current 250mA Standby current 75uA



### **OUR FACTORY**



- Access Control and RFID Reader Production Line:
- Monthly production quantity is up to 50,000pcs , We are Provides OEM&ODM services including product research and development, LOGO printing, customized.etc



- Ele