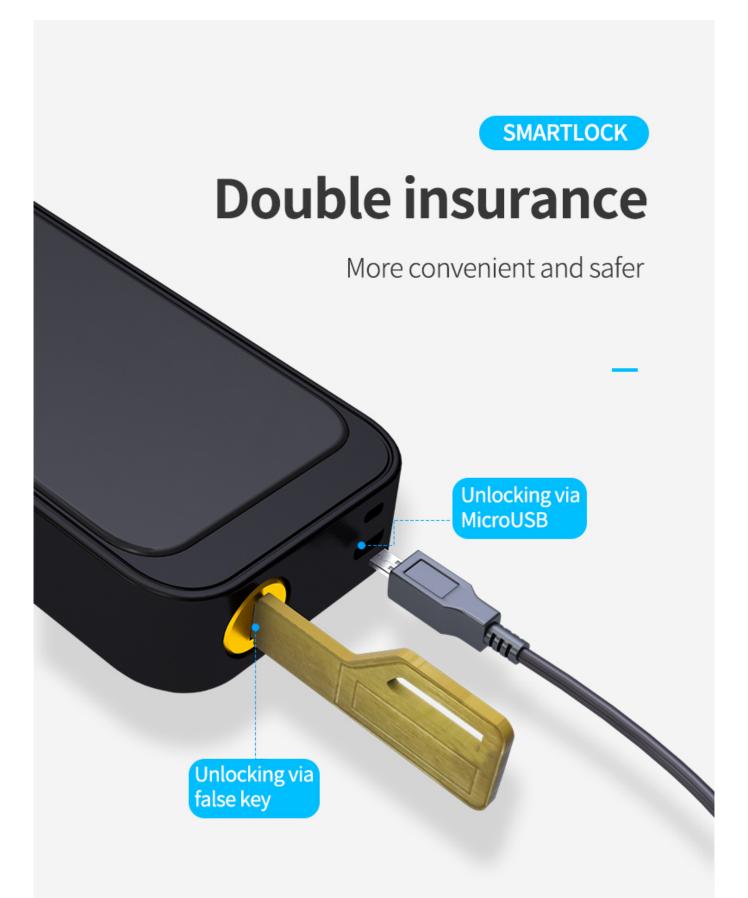

# Multiple safety

Simple operation, more safety

Lift the handle to lock

### **Electronic lock**

In the case of anti-locking, only users with administrator rights can oepn the door. Ordinary users cannot open the door.