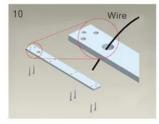

Mark screw positions of armature plate and magnetic lock on door leaf and door frame respectively.

Drill holes based on the marked positions.

Make a combination based on the picture.

Strike the pin into the armature plate slightly (to avoid movement).