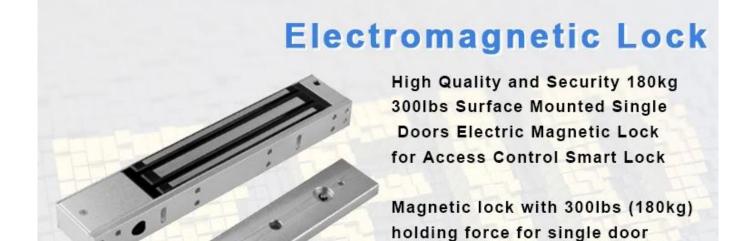

## **Double Door Magnetic LED Lock 300 lbs**

Double Door Magnetic LED Lock 300 lbs Magnetic block

| Product Parameter  | Parameter Description                                           |
|--------------------|-----------------------------------------------------------------|
| Lock Size :        | 170x40x21mm                                                     |
| Armature plate:    | 190Lx190Lx45Wx11H(mm)                                           |
| Holding Force :    | 180kg (300Lbs)                                                  |
| Input Voltage :    | 12/24VDC Dual Voltage                                           |
| Suitable for door: | Wooden door , Glass door ,Metal door , Fireproof door           |
| Singal Output :    | Lock singal Status NO/NC/COM/+/-                                |
| Feature:           | Fail Safe, Timer delay, feedback signal, 12V/24VDC dual voltage |
| LED:               | Red shows unlocked, Green shows locked                          |
| Weight:            | 1.4kgs                                                          |
| Certification:     | CE /MA                                                          |