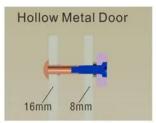

After all the appropriate procedures, the holding force can be maximized. Finally, fix the tamper screw.

Drill a hole Inside: Diameter is 8mm Outside: Diameter is16mm

Drill a hole Inside: Diameter is 8mm Outside: Diameter is 12.7mm

Inside:Drill a hole diameter is 8mm folding the plastic straight pin