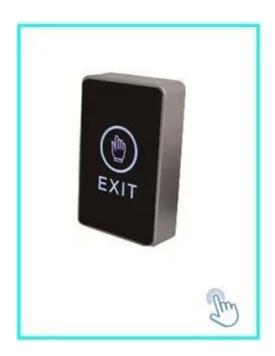

## Your May Need

We can supply many kinds of door switchs . Touch , No touch , glass break ,key switch. Click above photo to find more detail .Or feel free to send us enquiry to ask the price list .

No touch Door Realese Exit Button K2B: 86\*86mm