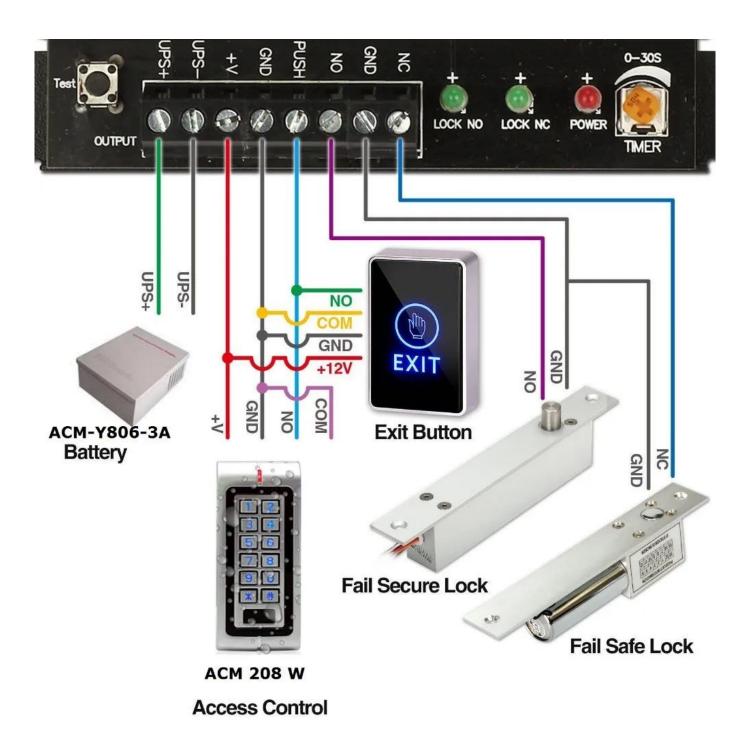

~ 10 cm
- · Application: Gate/Door/Exit/Automation control
- ·· High capacity of relay dry contact (3A/AC120V,DC30V)
- · Normally open/Normally close/Common relay output
- $\cdot$  Twin led indicators for sensor standby or approached :
- (1) Sensor Standby: BLUE LED ON
- (2) Visitors whom approached to the sensor in  $10\ cm$ : RED LED ON

# **Detailed Images**

Blue Light: Standby



# **Green Light: Operation**





We are professional comprehensive security access control products supplier with 20 years experience, we make sure to offer the best solution of access control system solution! So, send your inquiry details in the below, click "Send" now!

We are looking forward to forming successful business relationships with new clients around the world in the future.

# **Application**



## Packing & Delivery

Unit Type: piece

Package Weight: 0.3kg

Package Size: 10cm x 10cm x 8cm











### **Shipping Way**

We are one of the leading exporter of RFID products in China since 2000 years . With rich international trade experience we know the international shipping very well , We know which express or air/sea line is cheap and safe to your country . We can supply various certificate for you to clean your custom to such as CO , FTA , Form F , Form E ...Ect . We wil provide our professional suggestion for your shipping . EXW , FOB , FCT , CIF , CFR ...trade term are ok for us . We can be your reliable partner for products and shipping .

## Your May Need

We can supply many kinds of door switchs . Touch , No touch , glass break ,key switch. Click above photo to find more