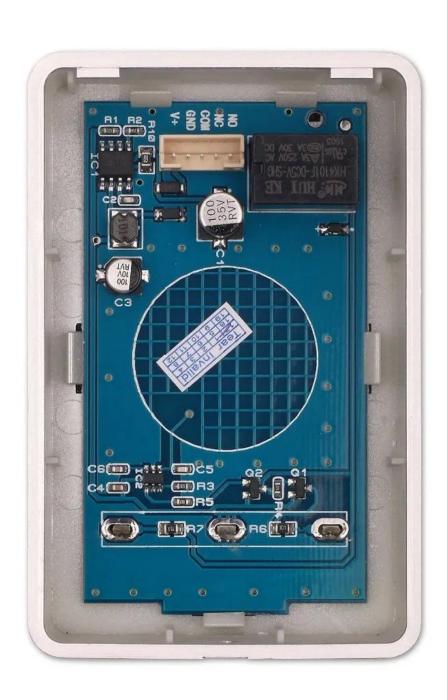

access control exit button Technique Specification:

PapameluetPesamieperonD86nes2mmsD62V

### access control exit button Advantage:

- $\cdot \cdot \cdot$  Detection range: 0.1 ~ 10 cm
- · Application: Gate/Door/Exit/Automation control
- ·· High capacity of relay dry contact (3A/AC120V,DC30V)
- · Normally open/Normally close/Common relay output
- $\cdot$  Twin led indicators for sensor standby or approached :
- (1) Sensor Standby: BLUE LED ON
- (2) Visitors whom approached to the sensor in  $10\ cm$ : RED LED ON