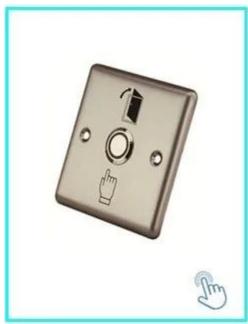

No touch Door Realese Exit Sensor K9A: 115\*40mm

Door Release Button , (Stainless Steel, NO/NC)K5B: 86\*86mm

Door Release Button , (Steel Aluminium, NO), K4B: 86\*86mm

stainless steel Hihg quality Kirsite.