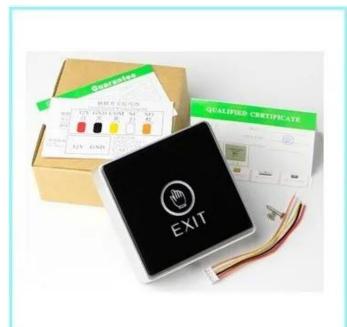

# Office Door Access Control Touch Exit Button with LED Light

- 1. Aluminum Panel with Elegant Style
- 2. Tested to 500000 Cycles
- 3. Three Contact Outputs, Suitable for all kinds of Locks
- 4. The Best Choice for Access Control

access control exit button Technique Specification:

PapameluetPesamieperonD86nes2mmsD62V

### access control exit button Advantage:

- $\cdot \cdot \cdot$  Detection range: 0.1 ~ 10 cm
- · Application: Gate/Door/Exit/Automation control
- ·· High capacity of relay dry contact (3A/AC120V,DC30V)
- · Normally open/Normally close/Common relay output
- $\cdot$  Twin led indicators for sensor standby or approached :
- (1) Sensor Standby: BLUE LED ON
- (2) Visitors whom approached to the sensor in  $10\ cm$ : RED LED ON