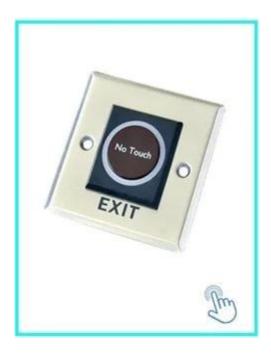

# Office Door Access Control Touch Exit Button with LED Light

- 1. Aluminum Panel with Elegant Style
- 2. Tested to 500000 Cycles
- 3. Three Contact Outputs, Suitable for all kinds of Locks
- 4. The Best Choice for Access Control

### access control exit button Advantage:

- $\cdot \cdot \cdot$  Detection range: 0.1 ~ 10 cm
- · Application: Gate/Door/Exit/Automation control
- ·· High capacity of relay dry contact (3A/AC120V,DC30V)
- · Normally open/Normally close/Common relay output
- $\cdot$  Twin led indicators for sensor standby or approached :
- (1) Sensor Standby: BLUE LED ON
- (2) Visitors whom approached to the sensor in  $10\ cm$ : RED LED ON