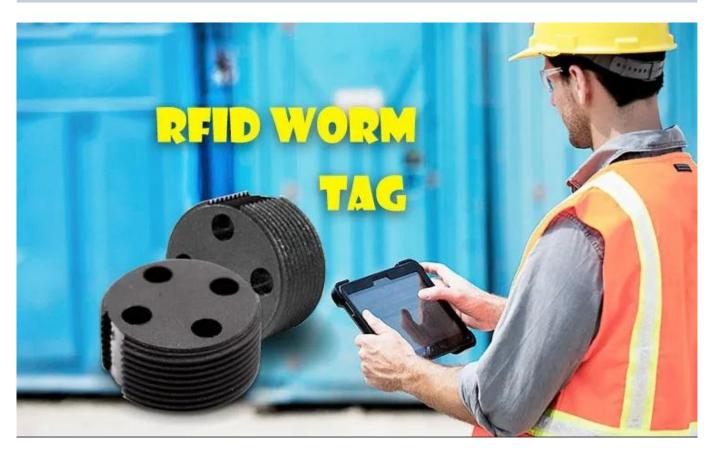

# Product Description

## **Applications of our RFID Waste Bin Tag:**

RFID is widely used to automate garbage collection. Our RFID tags can be placed inside or outside of trash cans. The tags are read using a RFID reader that is utilized by the drivers in the collection trucks.

Keeping track of trash bins manually requires time and mistakes are made. Trash containers with RFID tags allow waste management companies to operate more efficiently. It helps manage individual carts and customers. The tags have a unique programmed number that associates to a garbage cart and an address.