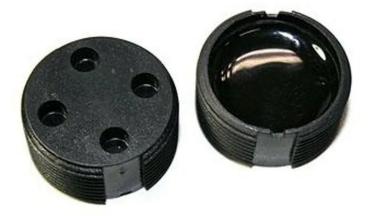

# Product Description







## **Applications of our RFID Waste Bin Tag:**

RFID is widely used to automate garbage collection. Our RFID tags can be placed inside or outside of trash cans. The tags are read using a RFID reader that is utilized by the drivers in the collection trucks.

Keeping track of trash bins manually requires time and mistakes are made. Trash containers with RFID tags allow waste management companies to operate more efficiently. It helps manage individual carts and customers. The tags have a unique programmed number that associates to a garbage cart and an address.

W a t e r p r o o f , anti-coReossisonnantiharshenvir o n m е n t

# Detailed Images











## **READING DISTANCE**



Packing & Delivery



**Long Distance RFID Garbage Worm Tag UHF RFID Waste Bin Tag** 

Qty: 100 pcs/bag

Outer carton size: 13\*23.5\*50cm

Qty: 10boxes/Ctn

## **Related Products**

## Our Service

- 1, Any inquires will be replied within 24 hours
- 2, Professional manufacturer and supplier, Welcome to visit our website and our factory
- 3, OEM/ODM Available
- 4, High quality, fashin desing, reasonable & competitive price, fast lead time
- 5, After-sale Service:
- 1), All products will have been strictly quality checked in house before packing
- 2), All products will be well packed before shipping
- 3), All our products have 2-3 year warranty if the damage is not caused by human
- 6, Faster delivery: Around  $1 \sim 5$  days for sample order,  $7 \sim