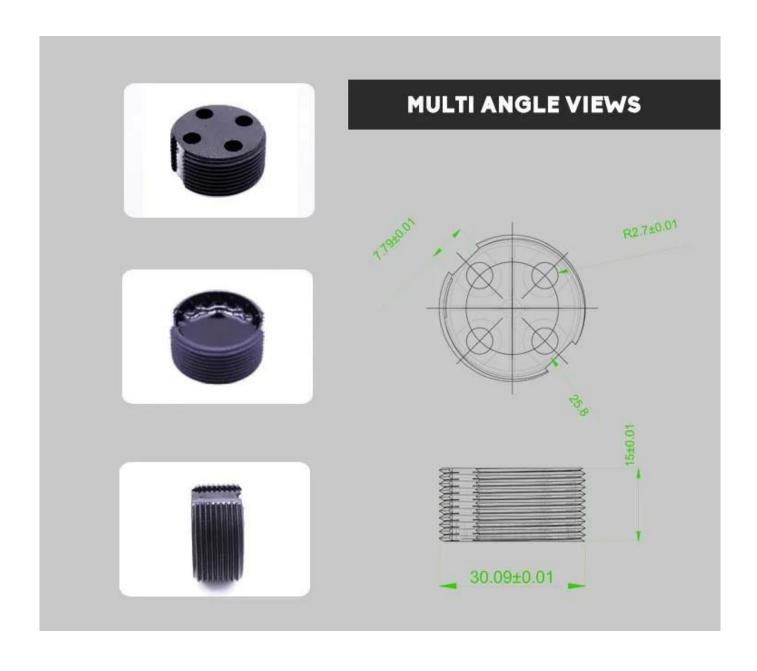

# Product Description







## **Applications of our RFID Waste Bin Tag:**

RFID is widely used to automate garbage collection. Our RFID tags can be placed inside or outside of trash cans. The tags are read using a RFID reader that is utilized by the drivers in the collection trucks.

Keeping track of trash bins manually requires time and mistakes are made. Trash containers with RFID tags allow waste management companies to operate more efficiently. It helps manage individual carts and customers. The tags have a unique programmed number that associates to a garbage cart and an address.

W a t e r p r o o f , anti-coReossisonnantiharshenvir o n m е n t

# Detailed Images











## **READING DISTANCE**



Packing & Delivery



**Long Distance RFID Garbage Worm Tag UHF RFID Waste Bin Tag** 

Qty: 100 pcs/bag

Outer carton size: 13\*23.5\*50cm

Qty: 10boxes/Ctn

## **Related Products**

## Our Service

- 1, Any inquires will be replied within 24 hours
- 2, Professional manufacturer and supplier, Welcome to visit our website and our factory
- 3, OEM/ODM Available
- 4, High quality, fashin desing, reasonable & competitive price, fast lead time
- 5, After-sale Service:
- 1), All products will have been strictly quality checked in house before packing
- 2), All products will be well packed before shipping
- 3), All our products have 2-3 year warranty if the damage is not caused by human
- 6, Faster delivery: Around  $1 \sim 5$  days for sample order,  $7 \sim 30$