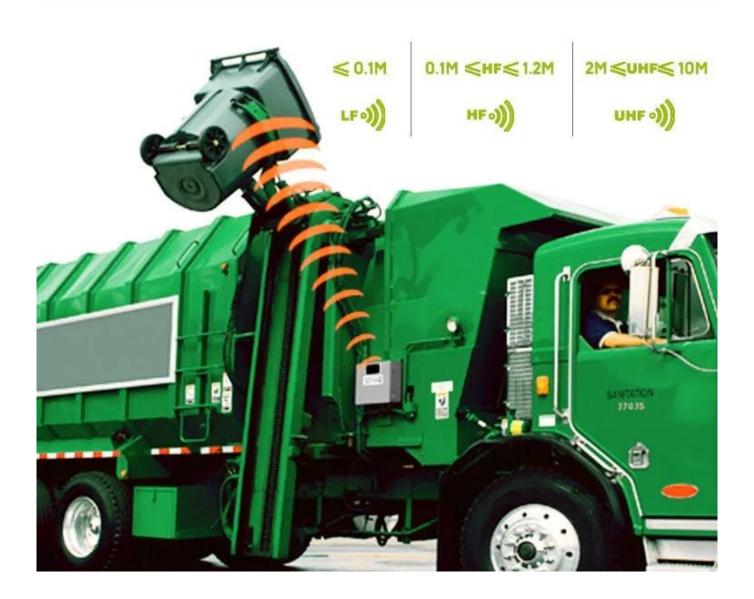

## **READING DISTANCE**

Packing & Delivery

**Long Distance RFID Garbage Worm Tag UHF RFID Waste Bin Tag** 

Qty: 100 pcs/bag

Outer carton size: 13\*23.5\*50cm

Qty: 10boxes/Ctn