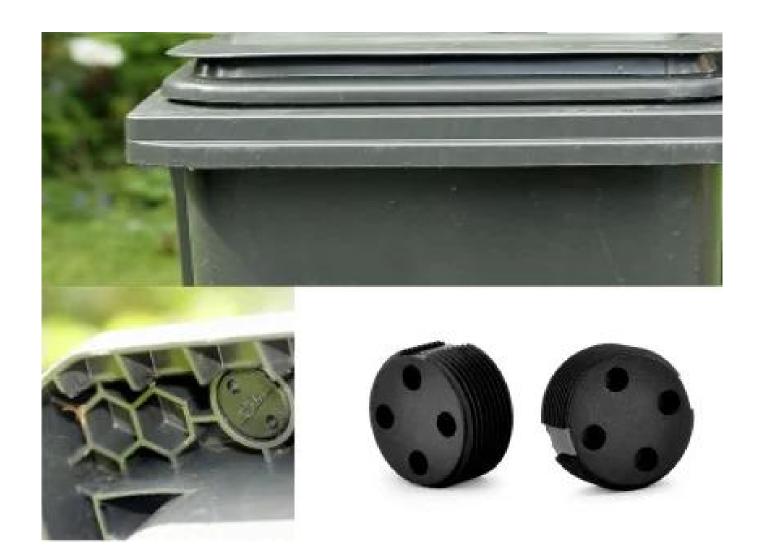

## **Applications of our RFID Waste Bin Tag:**

RFID is widely used to automate garbage collection. Our RFID tags can be placed inside or outside of trash cans. The tags are read using a RFID reader that is utilized by the drivers in the collection trucks.

Keeping track of trash bins manually requires time and mistakes are made. Trash containers with RFID tags allow waste management companies to operate more efficiently. It helps manage individual carts and customers. The tags have a unique programmed number that associates to a garbage cart and an address.