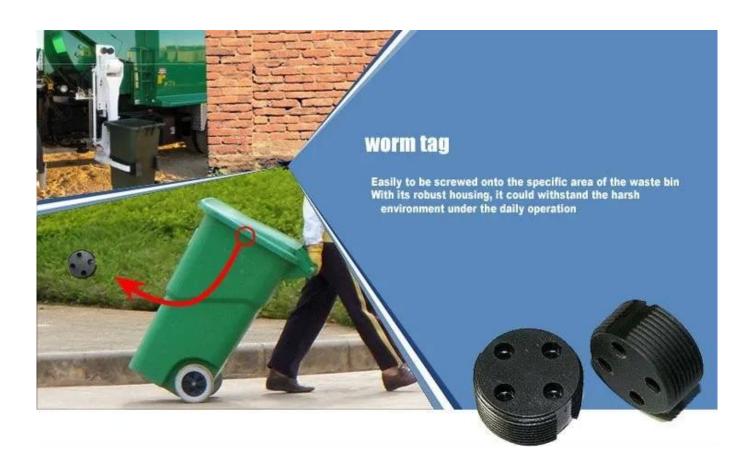

## **Applications of our RFID Waste Bin Tag:**

RFID is widely used to automate garbage collection. Our RFID tags can be placed inside or outside of trash cans. The tags are read using a RFID reader that is utilized by the drivers in the collection trucks.

Keeping track of trash bins manually requires time and mistakes are made. Trash containers with RFID tags allow waste management companies to operate more efficiently. It helps manage individual carts and customers. The tags have a unique programmed number that associates to a garbage cart and an address.