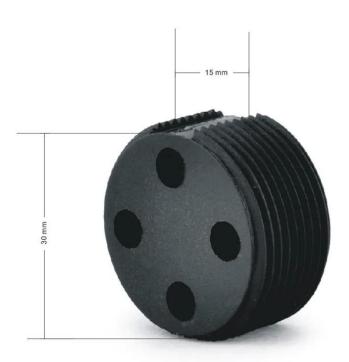

# Detailed Images

## **READING DISTANCE**

Packing & Delivery

**Long Distance RFID Garbage Worm Tag UHF RFID Waste Bin Tag** 

Qty: 100 pcs/bag

Outer carton size: 13\*23.5\*50cm

Qty: 10boxes/Ctn