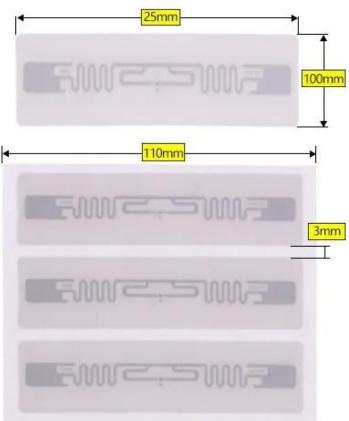

#### Long Range Passive 860-960 mhz Alien H9 9662 Dry/Wet Inlay ISO18000 6C UHF RFID Tag

860-960mhz UHF RFID labels are widely used in personnel management, Science, supply chain management, library management, retail supply chain management, anti-counterfeit protection, asset management, Factory automation, parcel, handling, fashion,highway fees, parking and other fields. Lowfrequency125KHzchips , highfrequency13 .56MHzphAPailhhbie - highfrequency86 - 96MHzchips , andhybridchips

## **Detailed Images**

We can supply 125khz,13.56mhz, 860-960mhz label,sticker,dry inlay and wet inlay. Different size and chip to choose,accept logo printing.

We have many kinds of antenna size for you to choose. Please check the form below. The 125khz,13.56mhz, 860-960mhz sticker can be used for file management,warehouse managements,library books management ,supermarket management and etc like the picture below.