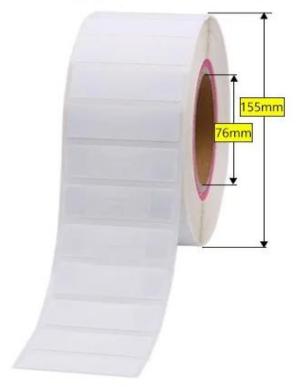

## **Detailed Images**

We can supply 125khz,13.56mhz, 860-960mhz label,sticker,dry inlay and wet inlay. Different size and chip to choose,accept logo printing.

We have many kinds of antenna size for you to choose. Please check the form below. The 125khz,13.56mhz, 860-960mhz sticker can be used for file management,warehouse managements,library books management ,supermarket management and etc like the picture below.