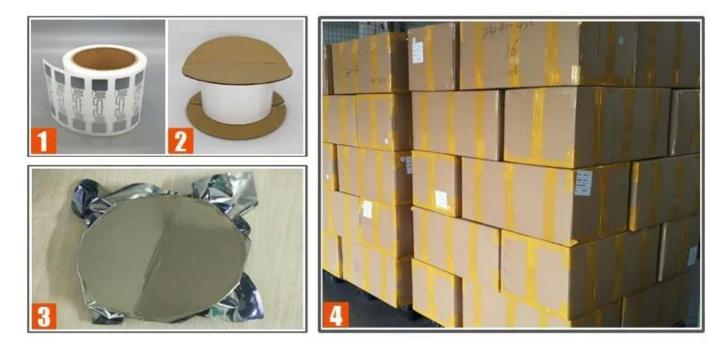

## **Detailed Images**

We can supply 125khz,13.56mhz, 860-960mhz label,sticker,dry inlay and wet inlay. Different size and chip to choose,accept logo printing.

Anti-theft wet inlay printable barcode label ETC Alien h3 impinj uhf passive windshield rfid smart chip tag label rfid sticker

We have many kinds of antenna size rfid /uhf/ nfc label sticker tag for you to choose. Please check the form below.

The 125khz,13.56mhz, 860-960mhz sticker can be used for file management,warehouse managements,library books management ,supermarket management and etc like the picture below.