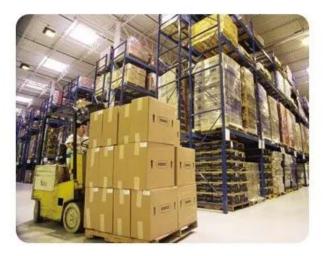

We have many kinds of antenna size rfid /uhf/ nfc label sticker tag for you to choose. Please check the form below.

The 125khz,13.56mhz, 860-960mhz sticker can be used for file management,warehouse managements,library books management ,supermarket management and etc like the picture below.

## **Product application**

Warehouse management

library books management

Unmanned supermarket management