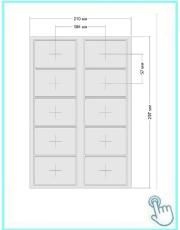

## **Detailed Images**

We can supply 125khz,13.56mhz, 860-960mhz label,sticker,dry inlay and wet inlay. Different size and chip to choose,accept logo printing.

Anti-theft wet inlay printable barcode label ETC Alien h3 impinj uhf passive windshield rfid smart chip tag label rfid sticker

We have many kinds of antenna size rfid /uhf/ nfc label sticker tag for you to choose. Please check the form below.

The 125khz,13.56mhz, 860-960mhz sticker can be used for file management,warehouse managements,library books management ,supermarket management and etc like the picture below.