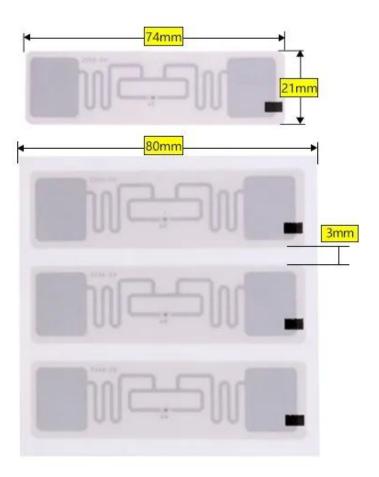

## **Detailed Images**

We can supply 125khz,13.56mhz, 860-960mhz label,sticker,dry inlay and wet inlay. Different size and chip to choose,accept logo printing.

Anti-theft wet inlay printable barcode label ETC Alien h3 impinj uhf passive windshield rfid smart chip tag label rfid sticker

We have many kinds of antenna size rfid /uhf/ nfc label sticker tag for you to choose. Please check the form below.

The 125khz,13.56mhz, 860-960mhz sticker can be used for file management,warehouse managements,library books management ,supermarket management and etc like the picture below.