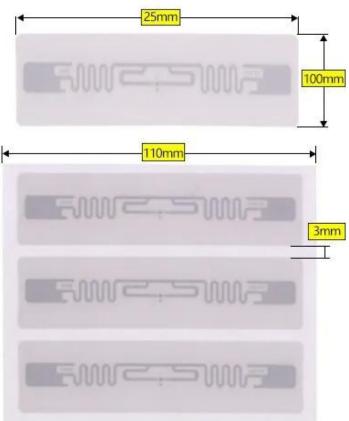

## **Detailed Images**

We can supply 125khz,13.56mhz, 860-960mhz label,sticker,dry inlay and wet inlay. Different size and chip to choose,accept logo printing.

Anti-theft wet inlay printable barcode label ETC Alien h3 impinj uhf passive windshield rfid smart chip tag label rfid sticker

We have many kinds of antenna size rfid /uhf/ nfc label sticker tag for you to choose. Please check the form below.

The 125khz,13.56mhz, 860-960mhz sticker can be used for file management,warehouse managements,library books management ,supermarket management and etc like the picture below.