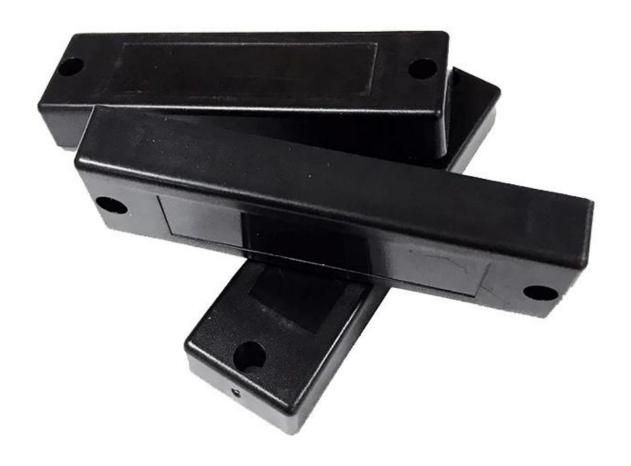

# **Product Description**

| Specification of RFID metal tags |                                                                                                                                                   |
|----------------------------------|---------------------------------------------------------------------------------------------------------------------------------------------------|
| Model                            | RFID metal tags                                                                                                                                   |
| Material                         | ABS/PP/PC                                                                                                                                         |
| Size                             | 9*23, 95*25mm etc                                                                                                                                 |
| Frequency                        | 125khz, 13.56mhz , UHF                                                                                                                            |
| Protocal                         | ISO11784/5, ISO14443A/B, ISO15693, ISO18000-6C                                                                                                    |
| Chip                             | 125khz: TK4100, EM4200, EM4305, T5577 etc 13.56mhz: RF08, RF32 etc UHF: Alien H3/4/5, Monza4/5/6 Other common chips also available under request. |
| Craft                            | <ul><li>1.Printing: laser printing</li><li>2. Adensive: normal or 3 m</li><li>3. Encoding: number , text, URL etc.</li></ul>                      |
| Application                      | Identification and tracking for assets     warehouse management     Logistics tracking     4.social media activities                              |