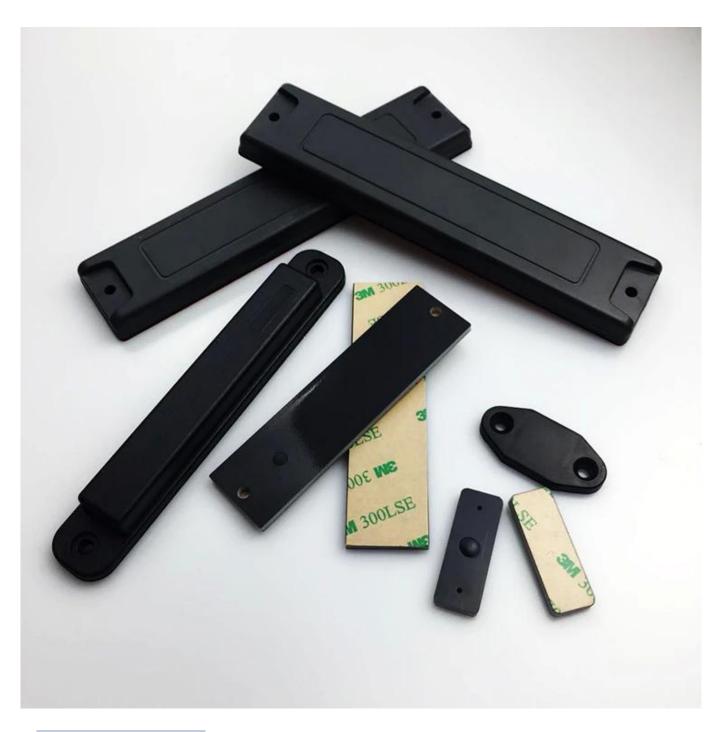

# **Product Description**

| Specification of RFID metal tags |                                                                                                                                                   |
|----------------------------------|---------------------------------------------------------------------------------------------------------------------------------------------------|
| Model                            | RFID metal tags                                                                                                                                   |
| Material                         | ABS/PP/PC                                                                                                                                         |
| Size                             | 9*23, 95*25mm etc                                                                                                                                 |
| Frequency                        | 125khz, 13.56mhz , UHF                                                                                                                            |
| Protocal                         | ISO11784/5, ISO14443A/B, ISO15693, ISO18000-6C                                                                                                    |
| Chip                             | 125khz: TK4100, EM4200, EM4305, T5577 etc 13.56mhz: RF08, RF32 etc UHF: Alien H3/4/5, Monza4/5/6 Other common chips also available under request. |
| Craft                            | <ul><li>1.Printing: laser printing</li><li>2. Adensive: normal or 3 m</li><li>3. Encoding: number , text, URL etc.</li></ul>                      |
| Application                      | Identification and tracking for assets     warehouse management     Logistics tracking     4.social media activities                              |