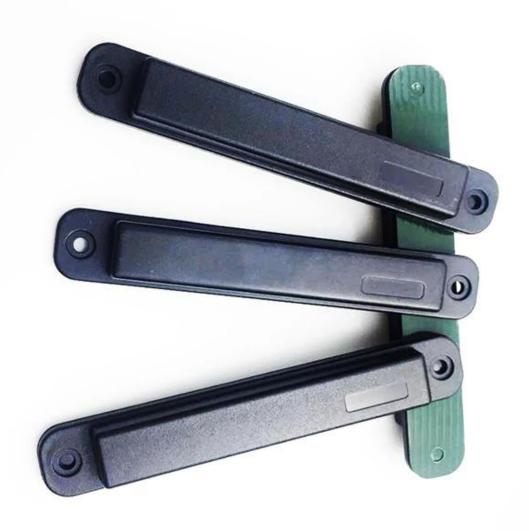

# **Product Description**

| Specification of RFID metal tags |                                                                                                                                                   |
|----------------------------------|---------------------------------------------------------------------------------------------------------------------------------------------------|
| Model                            | RFID metal tags                                                                                                                                   |
| Material                         | ABS/PP/PC                                                                                                                                         |
| Size                             | 9*23, 95*25mm etc                                                                                                                                 |
| Frequency                        | 125khz, 13.56mhz , UHF                                                                                                                            |
| Protocal                         | ISO11784/5, ISO14443A/B, ISO15693, ISO18000-6C                                                                                                    |
| Chip                             | 125khz: TK4100, EM4200, EM4305, T5577 etc 13.56mhz: RF08, RF32 etc UHF: Alien H3/4/5, Monza4/5/6 Other common chips also available under request. |
| Craft                            | <ul><li>1.Printing: laser printing</li><li>2. Adensive: normal or 3 m</li><li>3. Encoding: number , text, URL etc.</li></ul>                      |
| Application                      | Identification and tracking for assets     warehouse management     Logistics tracking     4.social media activities                              |