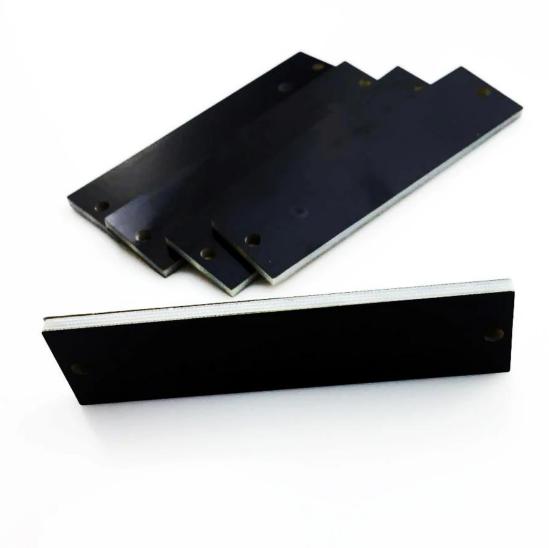

# **Product Description**

| Specification of RFID metal tags |                                                                                                                                                   |
|----------------------------------|---------------------------------------------------------------------------------------------------------------------------------------------------|
| Model                            | RFID metal tags                                                                                                                                   |
| Material                         | ABS/PP/PC                                                                                                                                         |
| Size                             | 9*23, 95*25mm etc                                                                                                                                 |
| Frequency                        | 125khz, 13.56mhz , UHF                                                                                                                            |
| Protocal                         | ISO11784/5, ISO14443A/B, ISO15693, ISO18000-6C                                                                                                    |
| Chip                             | 125khz: TK4100, EM4200, EM4305, T5577 etc 13.56mhz: RF08, RF32 etc UHF: Alien H3/4/5, Monza4/5/6 Other common chips also available under request. |
| Craft                            | <ul><li>1.Printing: laser printing</li><li>2. Adensive: normal or 3 m</li><li>3. Encoding: number , text, URL etc.</li></ul>                      |
| Application                      | Identification and tracking for assets     warehouse management     Logistics tracking     4.social media activities                              |