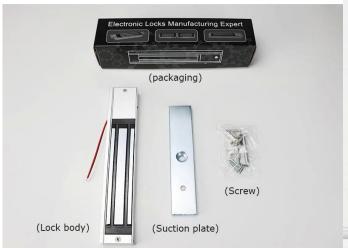

# > Manufacturer Distributor Wholesale Access Control System :

Include: Low Cost Door 280KG electromagnetic lock access control system kit metal FRID keyboard exit button RFID key box

# **PACKING LIST FIGURE**

Can be customized according to the requirements of OEM, packaging

**Access Controller** 

Community access

Hotel PMS

Professional manufacturer that covering an area of more than 8000 square meters

### **ELECTRONMAGNETIC**

**Professional Electric Locks** Manufacturer In China

Electromagnetic lock with OEM & ODM since 1999 60KG /110KG /180KG /280KG /350KG /500KG