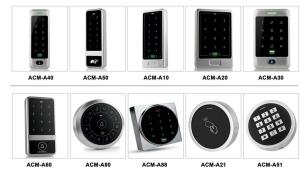

### **Hot Selling Equipments**

BEST SELLER

### Standalone Fingerprint & RFID Outdoor Waterproof Access Controller

### Standalone Waterproof Metal RFID Access Control

### Standalone Waterproof Touch Screen /Keypad RFID Access Controller

Touch Screen Standalone Waterproof Metal RFID Access Controller