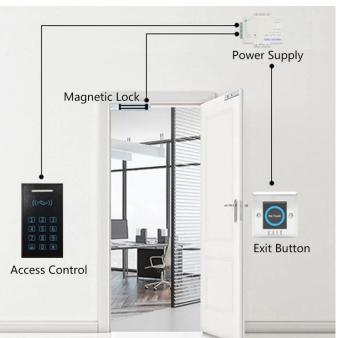

# > Manufacturer Distributor Wholesale Access Control System :

Include: Low Cost Door 280KG electromagnetic lock access control system kit metal FRID keyboard exit button RFID key box

# **PACKING LIST FIGURE**

Can be customized according to the requirements of OEM, packaging

**Access Controller** 

Community access

Hotel PMS

Professional manufacturer that covering an area of more than 8000 square meters