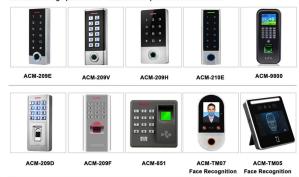

### Standalone Fingerprint & RFID Outdoor Waterproof Access Controller

### Standalone Waterproof Metal RFID Access Control

### Standalone Waterproof Touch Screen /Keypad RFID Access Controller

Touch Screen Standalone Waterproof Metal RFID Access Controller