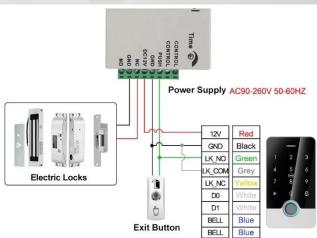

# > Manufacturer Distributor Wholesale Access Control System :

Include: Low Cost Door 280KG electromagnetic lock access control system kit metal FRID keyboard exit button RFID key box

# **PACKING LIST FIGURE**

Can be customized according to the requirements of OEM, packaging

**Access Controller** 

Community access

Hotel PMS

Professional manufacturer that covering an area of more than 8000 square meters