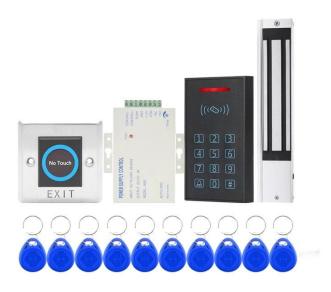

# > Manufacturer Distributor Wholesale Access Control System :

Include: Low Cost Door 280KG electromagnetic lock access control system kit metal FRID keyboard exit button RFID key box

# **PACKING LIST FIGURE**

Can be customized according to the requirements of OEM, packaging

**Access Controller** 

Community access

Hotel PMS

Professional manufacturer that covering an area of more than 8000 square meters