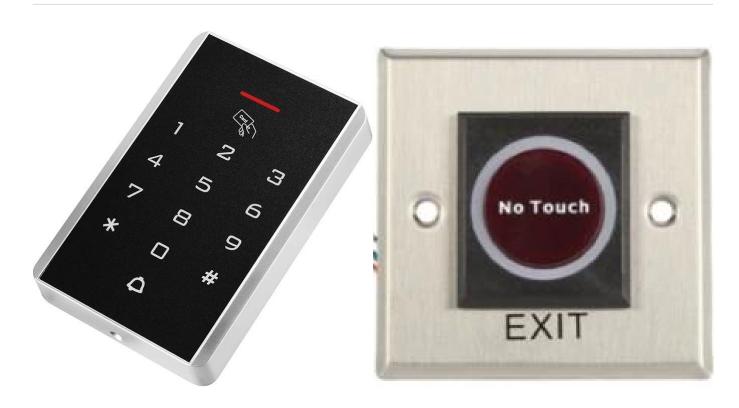

# > Manufacturer Distributor Wholesale Access Control System :

Include: Low Cost Door 280KG electromagnetic lock access control system kit metal FRID keyboard exit button RFID key box

# **PACKING LIST FIGURE**

Can be customized according to the requirements of OEM, packaging

**Access Controller** 

Community access

Hotel PMS

Professional manufacturer that covering an area of more than 8000 square meters