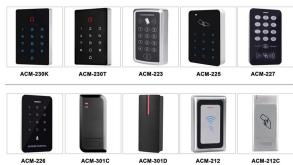

at covering an area of more than 8000 square meters

**Our Advantages** 





We emphasize providing customers with a full range of door solutions.





# OEM & ODM We can also provide OEM or ODM services and customize new products according to customer needs

•



QUALITY GUARANTEE

Our products have passed the Ma certification of the Ministry of public security of China and the CE certification of the **European Union** 





**Corporate Services** 



School office

Access Control System

### **Complete Door Access Control Solution Provider**



### **Hot Selling Equipments**

BEST SELLER

### Standalone Fingerprint & RFID Outdoor Waterproof Access Controller



### Standalone Waterproof Metal RFID Access Control



### Standalone Waterproof Touch Screen /Keypad RFID Access Controller



Touch Screen Standalone Waterproof Metal RFID Access Controller



# **Company Information**



### **OUR FACTORY**



- Access Control and RFID Reader Production Line:
- Monthly production quantity is up to 50,000pcs , We are Provides OEM&ODM services including product research and development, LOGO printing, customized.etc



- Electromagnetic lock & Smart Door Lock Production Line:
- Monthly production quantity is up to 100,000pcs.
- · Our factory is built with modern manufacture environment, facilities, equipment and professional operation technicians
- Goldbridge Provides OEM&ODM services including product research and development, LOGO printing and product box customized.



- RFID & NFC Cards & Tags Production Line:
- RFID Tag, Wristband, Keyfob: 11,000,000pcs (monthly output)
- F