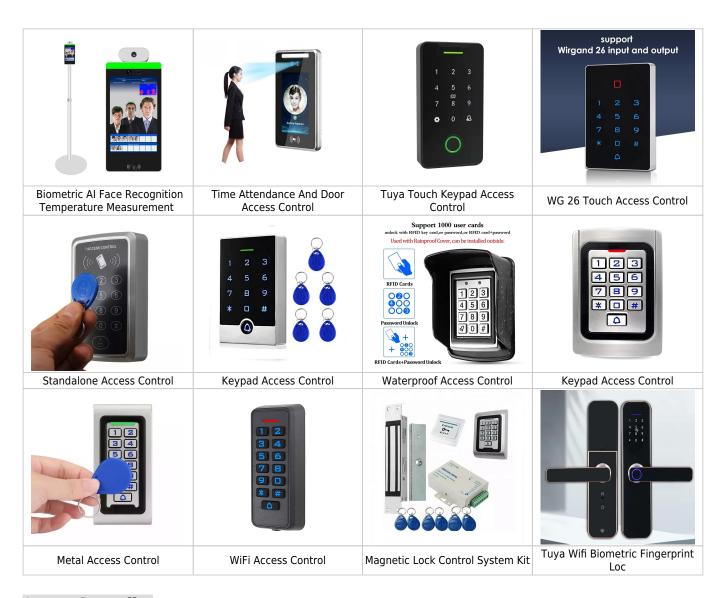

### **Hot Selling Products**



### **Access Controller**

# > Manufacturer Distributor Wholesale Access Control System :

Include: Low Cost Door 280KG electromagnetic lock access control system kit metal FRID keyboard exit button RFID key box



# **Product Description**



# **PACKING LIST FIGURE**

Can be customized according to the requirements of OEM, packaging







**Access Controller** 







Community access



Hotel PMS



Professional manufacturer that covering an area of more than 8000 square meters

**Our Advantages** 





We emphasize providing customers with a full range of door solutions.





# OEM & ODM We can also provide OEM or ODM services and customize new products according to customer needs

•



QUALITY GUARANTEE

Our products have passed the Ma certification of the Ministry of public securi