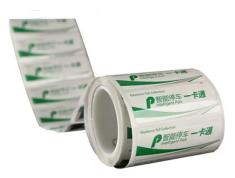

### **Detailed Images**

We can supply 125khz,13.56mhz, 860-960mhz label,sticker,dry inlay and wet inlay. Different size and chip to choose,accept logo printing.

Anti-theft wet inlay printable barcode label ETC Alien h3 impinj uhf passive windshield rfid smart chip tag label rfid sticker

|   | P Internitive reads                                                                       |
|---|-------------------------------------------------------------------------------------------|
| A | Electronic Toll Collection<br>P智能停车—卡通<br>Intelligent Park                                |
|   | Electronic Toll Collection<br>Electronic Toll Collection<br>P留能停车 一卡通<br>Intelligent Park |
|   |                                                                                           |