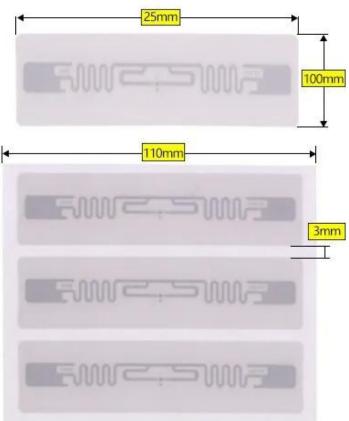

### **Detailed Images**

We can supply 125khz,13.56mhz, 860-960mhz label,sticker,dry inlay and wet inlay. Different size and chip to choose,accept logo printing.

Anti-theft wet inlay printable barcode label ETC Alien h3 impinj uhf passive windshield rfid smart chip tag label rfid sticker

We have many kinds of antenna size rfid /uhf/ nfc label sticker tag for you to choose. Please check the form below.

The 125khz,13.56mhz, 860-960mhz sticker can be used for file management,warehouse managements,library books management ,supermarket management and etc like the picture below.