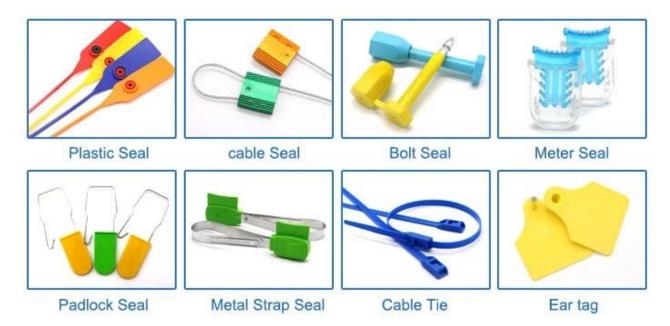

Low Price and High Quality Animal Identification Pig Ear Tag



## PRODUCT CLASSIFICATION

Pursuing quality is our consistent standard







# ADVANTAGE DETAILS

Pursuing quality is our consistent standard









### PRODUCT PHOTOGRAPH

Pursuing quality is our consistent standard











### **APPLICATION**



### A SERIES OF



#### **Company Information**



#### **OUR FACTORY**



- Access Control and RFID Reader Production Line:
- Monthly production quantity is up to 50,000pcs , We are Provides OEM&ODM services including product research and development, LOGO printing, customized.etc



- Electromagnetic lock & Smart Door Lock Production Line:
- Monthly production quantity is up to 100,000pcs.
- · Our factory is built with modern manufacture environment, facilities, equipment and professional operation technicians
- Goldbridge Provides OEM&ODM services including product research and development, LOGO printing and product box customized.



- RFID & NFC Cards & Tags Production Line:
- RFID Tag, Wristband, Keyfob: 11,000,000pcs (monthly output)
- Four Production Lines For Smart Card, PVC Card, Prelam Sheet: 20