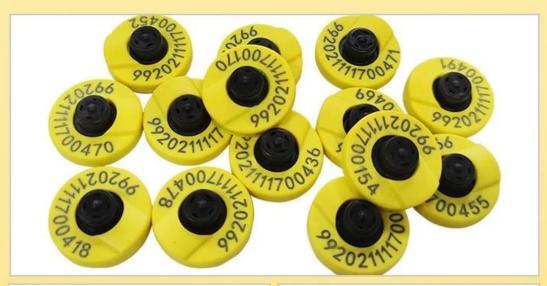

Low Price and High Quality Animal Identification Pig Ear Tag



## PRODUCT CLASSIFICATION

Pursuing quality is our consistent standard







# ADVANTAGE DETAILS

Pursuing quality is our consistent standard









### PRODUCT PHOTOGRAPH

Pursuing quality is our consistent standard











### **APPLICATION**



### A SERIES OF



#### **Company Information**



#### **OUR FACTORY**



- Access Control and RFID Reader Production Line:
- Monthly production quantity is up to 50,000pcs , We are Provides OEM&ODM services including product research and development, LOGO printing, customized.etc



- Electromagnetic lock & Smart Door Lock Production Line:
- Monthly production quantity is up to 100,000pcs.
- · Our factory is built with modern manufacture environment, facilities, equipment and professional operation technicians
- Goldbridge Provides OEM&ODM services including product research and development, LOGO printing and product box customized.



- RFID & NFC Cards & Tags Production Line:
- RFID Tag, Wristband, Keyfob: 11,000,000pcs (monthly output)
- Four Productio