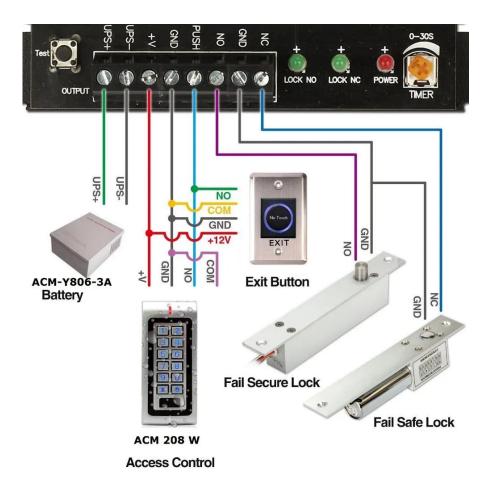

|  |
| t                                                                                                              |  |
| t                                                                                                              |  |
| 0                                                                                                              |  |
| n                                                                                                              |  |

BaseaMatesiateel, WireDrawingFinishedCurrent

NO to MC on tact D B m 5 A x 2 5 m m M ethan i d al L i f e

O þ C rā 5 f G G T 4 m F e 1 a 1 t f e O P 5 % (h t i n g H a m i e n s i n g )





### Dimensions(mm)



# Application



# Packing & Delivery



## Yours may need

We can supply many kinds of door switches. Touch, No touch, glass break, key switch. Click on the photo above to find more details. Or do not hesitate to send us a request to request the price list.





No touch Door Realese Exit Button K2B: 86 \* 86mm No touch Door Realese Exit Sensor K9A: 115 \* 40mm Door release button, (stainless steel, NO / NC) K5B: 86 \* 86mm



Door release button, (steel,

aluminum, NO), K4B: 86 \* 86mm High quality Kirsite made of stainless steel. K14B: 86 \* 86mm PUSH door release button in stainless steel; K815B: 86 \* 86mm

### Our service

- 1, All inquiries will be answered within 24 hours
- 2, professional manufacturer and supplier, welcome to visit our website and factory
- 3, OEM / ODM available
- $\mathbf{4},$