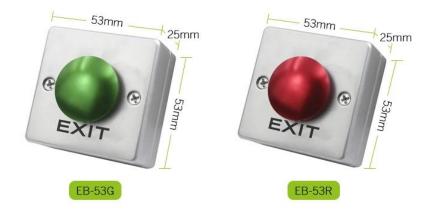

|  |
| t                                                                                                              |  |
| t                                                                                                              |  |
| 0                                                                                                              |  |
| n                                                                                                              |  |

BaseaMatesiateel, WireDrawingFinishedCurrent

NO to MC on tact D B m 5 A x 2 5 m m M ethan i d al L i f e

O þ C rā 5 f G G T 4 m F e 1 a 1 t f e O P 5 % (h t i n g H a m i e n s i n g )





### Dimensions(mm)



# Application



# Packing & Delivery



## Yours may need

We can supply many kinds of door switches. Touch, No touch, glass break, key switch. Click on the photo above to find more details. Or do not hesitate to send us a request to request the price list.





No touch Door Realese Exit Button K2B: 86 \* 86mm No touch Door Realese Exit Sensor K9A: 115 \* 40mm Door release button, (stainless steel, NO / NC) K5B: 86 \* 86mm



Door release button, (steel,

aluminum, NO), K4B: 86 \* 86mm High quality Kirsite made of stainless steel. K14B: 86 \* 86mm PUSH door release button in stainless steel; K815B: 86 \* 86mm

### Our service

- 1, All inquiries will be answered within 24 hours
- 2, professional manufacturer and supplier, welcome to visit our website and factory
- 3, OEM / ODM availabl