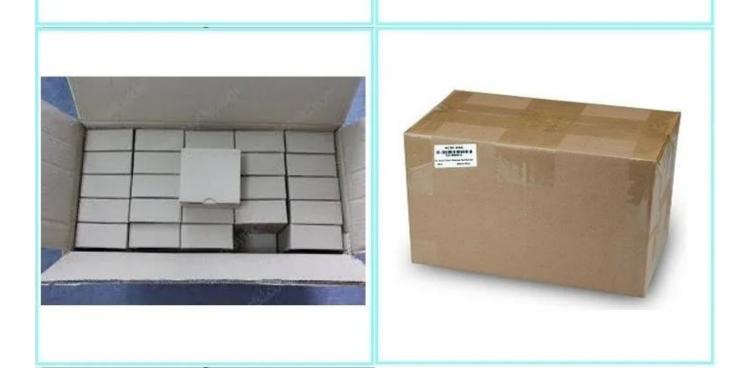

|  |
| t                                                                                                              |  |
| t                                                                                                              |  |
| 0                                                                                                              |  |
| n                                                                                                              |  |

BaseaMatesiateel, WireDrawingFinishedCurrent

NO to MC on tact D B m 5 A x 2 5 m m M ethan i d al L i f e

O þ C rā 5 f G G T 4 m F e 1 a 1 t f e O P 5 % (h t i n g H a m i e n s i n g )





### Dimensions(mm)



# Application



# Packing & Delivery



## Yours may need

We can supply many kinds of door switches. Touch, No touch, glass break, key switch. Click on the photo above to find more details. Or do not hesitate to send us a request to request the price list.





No touch Door Realese Exit Button K2B: 86 \* 86mm No touch Door Realese Exit Sensor K9A: 115 \* 40mm Door release button, (stainless steel, NO / NC) K5B: 86 \* 86mm



Door release button, (steel,

aluminum, NO), K4B: 86 \* 86mm High quality Kirsite made of stainless steel. K14B: 86 \* 86mm PUSH door release button in stainless steel; K815B: 86 \* 86mm

### Our service

- 1, All inquiries will be answered within 24 hours
- 2, professional manufacturer and supplier, welcome to visit our website and factory
- 3, OEM / ODM available
- $\mathbf{4},$  high quality, fashin d