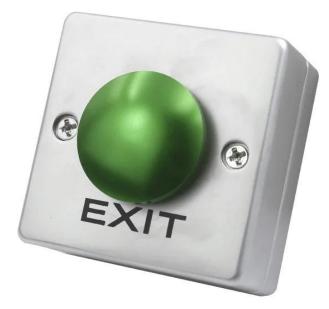

### Metal Push Button Switch Green Mushroom Exit Switch

What does a push button switch do?

A Push Button switch is a type of switch which consists of a simple electric mechanism or air switch mechanism to turn something on or off. The button itself is usually constructed of a strong durable material such as metal or plastic.