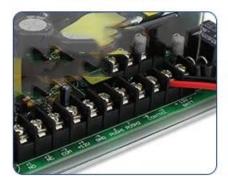

#### External terminal

External wiring port for easy wiring, easy to use, save installation time