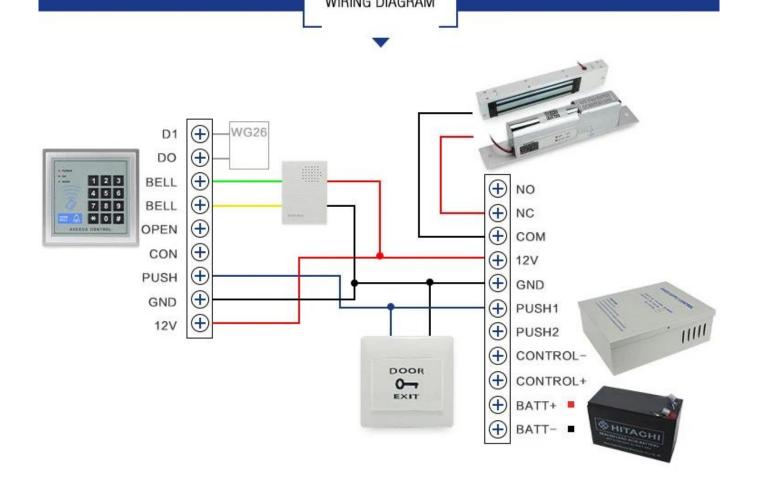

7Ah Professional Access Control Power Supply AC110V to 240V

5A Current power supply Built-in reverse surge protection and Short-

circuit protection function.

This power supply is suitable for building intercom, various entrances access control, particularly suitable for all kinds of electric locks

Do to to the second of the sec

# Detailed Images



#### External terminal



External wiring port for easy wiring, easy to use, save installation time

#### Remote control module slot



The access control power board slot design can insert the remote control module into the slot and unlock it with one button.

## For strong current



Ordinary access control power supply provides 1.5-1.8A current output, 208K 5A access control power supply provides 5A current output

# **Application**





# Scope of Application



# Packing & Delivery

Every order we will check the quality firstly to ensure our customer get the best product.

Our staff will pack it carefully to avoid the damage of transportation. We will ship every goods out as soon as possible.



# **Shipping Way (Just for new customers reference)**

We are one of the leading exporter of RFID products in China since 2000 years . With rich international trade experience we know the international shipping very well , We know which express or air/sea line is cheap and safe to your country . We can supply various certificate for you to clean your custom to such as CO , FTA , Form F , Form E ...Ect . We wil provide our professional suggestion for your shipping . EXW , FOB , FCT , CIF , CFR ...trade term are ok for us . We ca