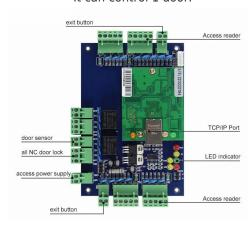

## **ACM-WEG01**

It can control 1 door.

#### External terminal

External wiring port for easy wiring, easy to use, save installation time

#### Remote control module slot

The access control power board slot design can insert the remote control module into the slot and unlock it with one button.