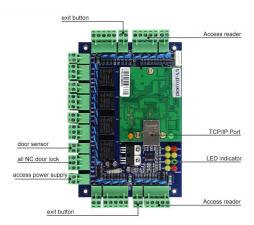

### **ACM-WEG04**

It can control 4 door.

#### External terminal

External wiring port for easy wiring, easy to use, save installation time

#### Remote control module slot

The access control power board slot design can insert the remote control module into the slot and unlock it with one button.