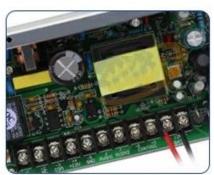

#### External terminal

External wiring port for easy wiring, easy to use, save installation time

#### Remote control module slot

The access control power board slot design can insert the remote control module into the slot and unlock it with one button.