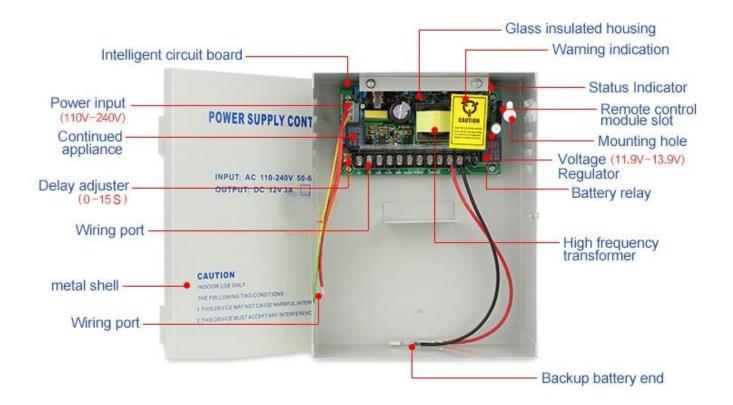

# Detailed Images

#### External terminal

External wiring port for easy wiring, easy to use, save installation time

#### Remote control module slot

The access control power board slot design can insert the remote control module into the slot and unlock it with one button.