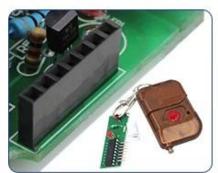

#### Remote control module slot

The access control power board slot design can insert the remote control module into the slot and unlock it with one button.