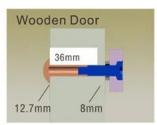

Drill a hole Inside: Diameter is 8mm Outside: Diameter is 12.7mm

Inside:Drill a hole diameter is 8mm folding the plastic straight pin

#### Notice:

Thickness of Door Leaf: 350LBS: 44mm 800LBS: 48mm

600LBS: 50mm 1200LBS: 46mm