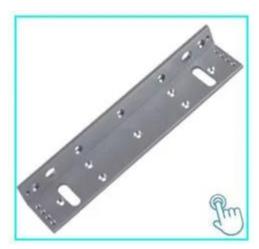

### ACM-Y280

280kg(600lbs) Single Door magnetic Lock Suitable For: Wooden Door, Glass Door, Metal Door, Fire Proof Door.

ACM-Y280-L

L Bracket for 280kg/350kg Magnetic Lock

### ACM-Y280-ZL

ZL Bracket for 280Kg/350Kg Magnetic Lock