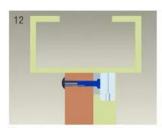

Fix the mounting plate on the door frame according to the holes drilled earlier.

Drill a hole Inside: Diameter is 8mm Outside: Diameter is16mm

Use Allen key to screw the lock body on the mounting plate.

Drill a hole Inside: Diameter is 8mm Outside: Diameter is 12.7mm

Inside:Drill a hole diameter is 8mm folding the plastic straight pin