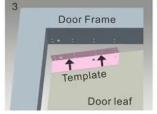

## STANDARD INSTALLATION STEPS

Professional guidance, Rest assured

4

positions.

Fold the plate to 90°.

5

Close the door first, then place the upper side of template on door frame, while adjust the left side next to the door leaf.