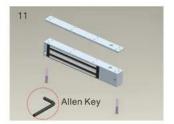

# Instalation Diagram

Make a combination based on

the picture.

Use Allen key to remove the mounting plate from lock body.

After all the appropriate procedures, the holding force can be maximized. Finally, fix the tamper screw.

Fix the mounting plate on the door frame according to the holes drilled earlier.

Drill a hole Inside: Diameter is 8mm Outside: Diameter is16mm

Use Allen key to screw the lock body on the mounting plate.