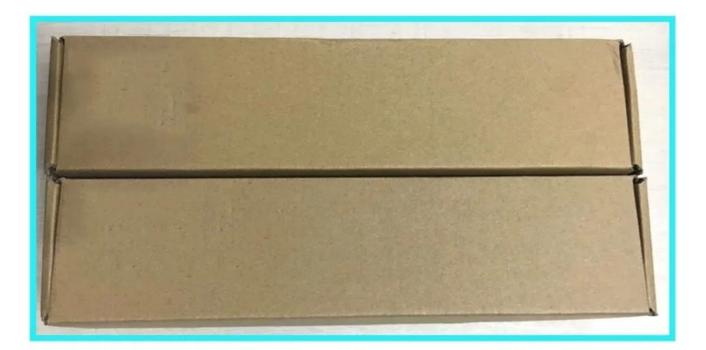

### Packaging

Magnetic Lock packaging: 1unit per box, 5pcs per carton, Carton size : 35\*30\*16cm , Gross Weight :25kg.