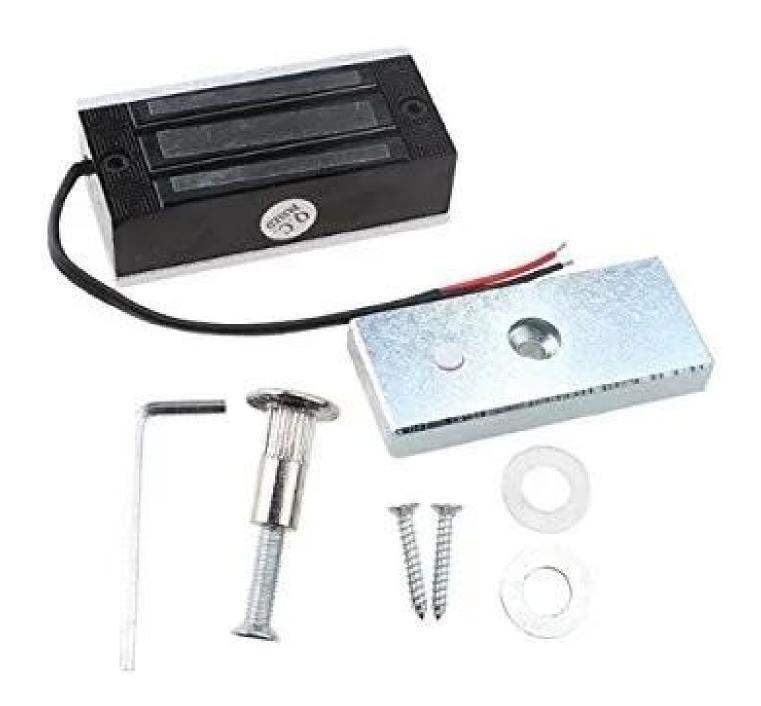

Detailed Images , OEM/ODM available

Our lock is with LED light to show the working statue , light is green when it locked , Red when unlocked . The light statue can be changed .

ACM-Y500 is with signal output . The PCB board can be customized . We can make the lock with 12v&24v dual voltage and with 7 wire connection . Following photo is the PCB board optional .If you want to customize the lock ,please tell us your detail request , we will send your detail quotation after knowing all your requirement .

Strike the pin into the armature plate slightly (to avoid movement).

Mark screw positions of armature plate and magnetic lock on door leaf and door frame respectively.

Make a combination based on the picture(add washer accordingly). The rubber ring must be added.

Drill holes based on the marked

Door leaf

Place the rubber ring between armature plate and door leaf.

Close the door to test holding force. The angle between armature plate and magnetic lock can be adjusted by adding or reducing washers.