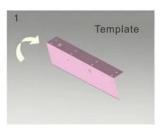

## STANDARD INSTALLATION STEPS

Professional guidance, Rest assured

4

positions.

Fold the plate to 90°.

5

Close the door first, then place the upper side of template on door frame, while adjust the left side next to the door leaf.