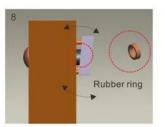

Strike the pin into the armature plate slightly (to avoid movement).

Mark screw positions of armature plate and magnetic lock on door leaf and door frame respectively.

Make a combination based on the picture(add washer accordingly). The rubber ring must be added.

Drill holes based on the marked

Door leaf

Place the rubber ring between armature plate and door leaf.

Close the door to test holding force. The angle between armature plate and magnetic lock can be adjusted by adding or reducing washers.