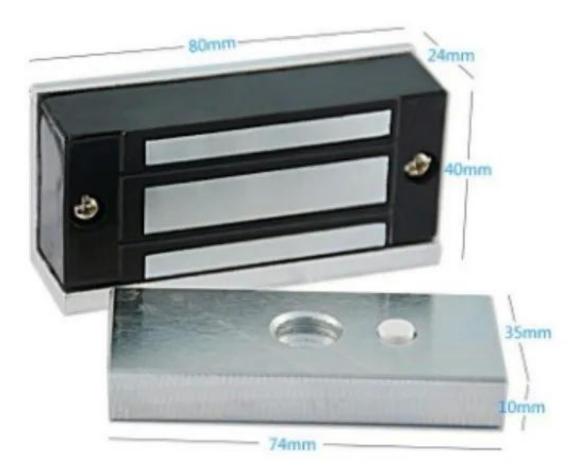

### Glass door Electro maglock for access control fail safe 500kg holding force door electric magnetic lock for interior doors

Magnetic lock with 1000lbs (500kg) holding force for single door

> ) In

M

# Product Advanatge

Collinear Load Test 500kg, 1000pounds. Dual Voltage 12 or 24 VDC(optional). The Standard Voltage is 12VDC when Finished. 6 MOV Provides Reverse Current Protection. Suitable For Wooden Door, Glass Door, Metal Door, Fireproof Door. ĥ LED Indicates the door Status. ò Lock Status sensor(NO/NC/COM) đ Door Status sensor(NO/NC/COM) Ā Anti-Residual Magnetism Designed. þ ø

- High Strength Material, Anodized Aluminum Housing.
- Design without Mechanical Failure.
- Increase the holding Force, Dual Insulative Housing.
- CE Certificate by European Union,MA Certificate by China Public Security Office