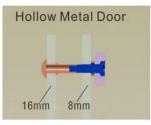

Fix the mounting plate on the door frame according to the holes drilled earlier.

Drill a hole Inside: Diameter is 8mm Outside: Diameter is16mm

Use Allen key to screw the lock body on the mounting plate.

Drill a hole Inside: Diameter is 8mm Outside: Diameter is 12.7mm

Inside:Drill a hole diameter is 8mm folding the plastic straight pin