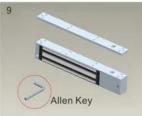

Make a combination based on

the picture.

Use Allen key to remove the mounting plate from lock body.

After all the appropriate procedures, the holding force can be maximized. Finally, fix the tamper screw.