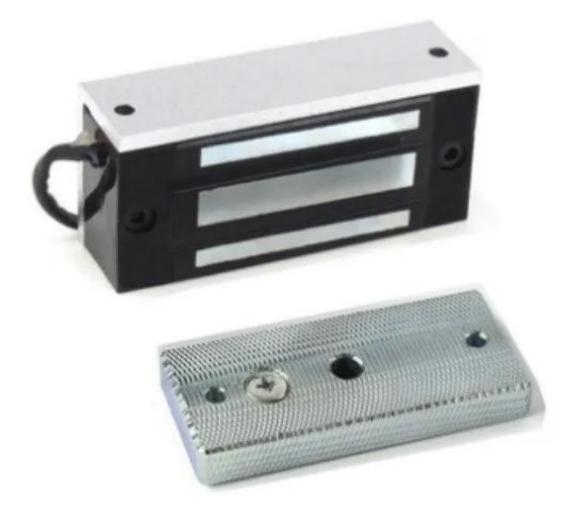

### Glass door Electro maglock for access control fail safe 500kg holding force door electric magnetic lock for interior doors

Magnetic lock with 1000lbs (500kg) holding force for single door

> ) In

M

# Product Advanatge

Collinear Load Test 500kg, 1000pounds. Dual Voltage 12 or 24 VDC(optional). The Standard Voltage is 12VDC when Finished. 6 MOV Provides Reverse Current Protection. Suitable For Wooden Door, Glass Door, Metal Door, Fireproof Door. ĥ LED Indicates the door Status. ò Lock Status sensor(NO/NC/COM) đ Door Status sensor(NO/NC/COM) Ā Anti-Residual Magnetism Designed. þ ø

- High Strength Material, Anodized Aluminum Housing.
- Design without Mechanical Failure.
- Increase the holding Force, Dual Insulative Housing.
- CE Certificate by European Union,MA Certificate by China Public Security Office