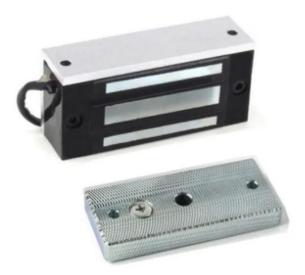

### Glass door Electro maglock for access control fail safe 500kg holding force door electric magnetic lock for interior doors

Magnetic lock with 1000lbs (500kg) holding force for single door

> ) In

M

# Product Advanatge

Collinear Load Test 500kg, 1000pounds. Dual Voltage 12 or 24 VDC(optional). The Standard Voltage is 12VDC when Finished. 6 MOV Provides Reverse Current Protection. Suitable For Wooden Door, Glass Door, Metal Door, Fireproof Door. ĥ LED Indicates the door Status. ò Lock Status sensor(NO/NC/COM) đ Door Status sensor(NO/NC/COM) Ā Anti-Residual Magnetism Designed. þ ø

- High Strength Material, Anodized Aluminum Housing.
- Design without Mechanical Failure.
- Increase the holding Force, Dual Insulative Housing.
- CE Certificate by European Union,MA Certificate by China Public Security Office