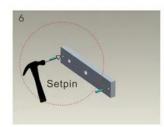

Strike the pin into the armature plate slightly (to avoid movement).

Mark screw positions of armature plate and magnetic lock on door leaf and door frame respectively.

Make a combination based on the picture(add washer accordingly). The rubber ring must be added.