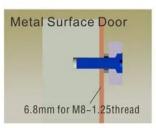

Fix the mounting plate on the door frame according to the holes drilled earlier.

Drill a hole Inside: Diameter is 8mm Outside: Diameter is16mm

Use Allen key to screw the lock body on the mounting plate.

Drill a hole Inside: Diameter is 8mm Outside: Diameter is 12.7mm

Inside:Drill a hole diameter is 8mm folding the plastic straight pin