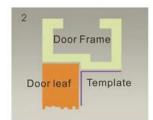

## STANDARD INSTALLATION STEPS

Professional guidance, Rest assured

4

positions.

Fold the plate to 90°.

5

Close the door first, then place the upper side of template on door frame, while adjust the left side next to the door leaf.