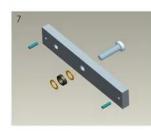

Make a combination based on

the picture.

Use Allen key to remove the mounting plate from lock body.

After all the appropriate procedures, the holding force can be maximized. Finally, fix the tamper screw.