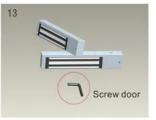

Fix the mounting plate on the door frame according to the holes drilled earlier.

Drill a hole Inside: Diameter is 8mm Outside: Diameter is16mm

Use Allen key to screw the lock body on the mounting plate.