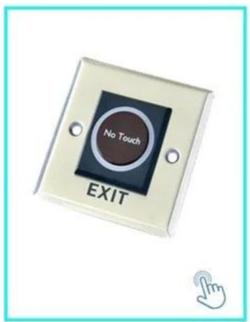

# Dimensions(mm)

Application

No touch Door Realese Exit Button

K2B: 86 \* 86mm

No touch Door Realese Exit Sensor

K9A: 115 \* 40mm

Door release button, (stainless steel,

NO / NC) K5B: 86 \* 86mm