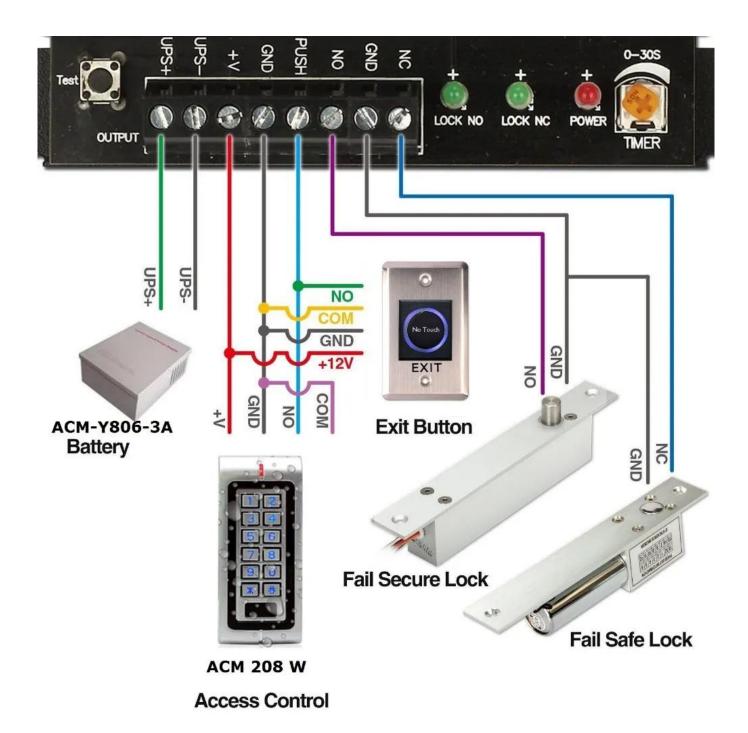

# Specification

## Mini Zinc Alloy Exit Push Button With Button Box









# Dimensions(mm)







Application









No touch Door Realese Exit Button

K2B: 86 \* 86mm

No touch Door Realese Exit Sensor

K9A: 115 \* 40mm

Door release button, (stainless steel,

NO / NC) K5B: 86 \* 86mm





Door release button, (steel, aluminum, NO), K4B: 86 \* 86mm High quality Kirsite made of stainless steel. K14B: 86 \* 86mm

PUSH door release button in stainless steel; K815B: 86 \* 86mm

### Our service

- 1, All inquiries will be answered within 24 hours
- 2, professional manufacturer and supplier, welcome to visit our website and factory
- 3, OEM / ODM available
- 4, high quality, fashin design, reasonable and competitive price, fast delivery time
- 5, after-sales service:
- 1), All products will have been strictly checked in house before packing
- 2), All products will be well packed before shipping
- 3),