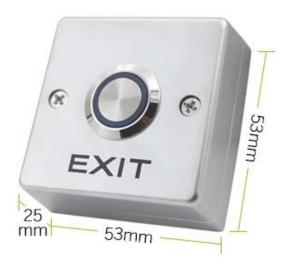

# Dimensions(mm)

Application

No touch Door Realese Exit Button

K2B: 86 \* 86mm

No touch Door Realese Exit Sensor

K9A: 115 \* 40mm

Door release button, (stainless steel,

NO / NC) K5B: 86 \* 86mm