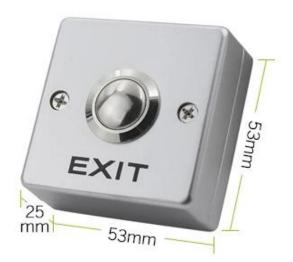

# Dimensions(mm)

Application

No touch Door Realese Exit Button

K2B: 86 \* 86mm

No touch Door Realese Exit Sensor

K9A: 115 \* 40mm

Door release button, (stainless steel,

NO / NC) K5B: 86 \* 86mm