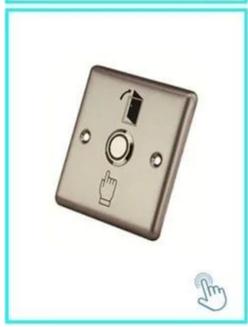

# Dimensions(mm)

Application

No touch Door Realese Exit Button

K2B: 86 \* 86mm

No touch Door Realese Exit Sensor

K9A: 115 \* 40mm

Door release button, (stainless steel,

NO / NC) K5B: 86 \* 86mm

Door release button, (steel, aluminum, NO), K4B: 86 \* 86mm High quality Kirsite made of stainless steel. K14B: 86 \* 86mm

PUSH door release button in stainless steel; K815B: 86 \* 86mm