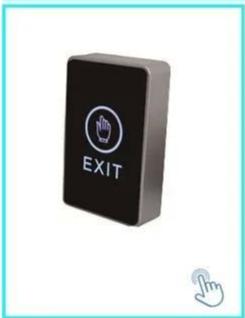

# Dimensions(mm)

Application

No touch Door Realese Exit Button

K2B: 86 \* 86mm

No touch Door Realese Exit Sensor

K9A: 115 \* 40mm

Door release button, (stainless steel,

NO / NC) K5B: 86 \* 86mm