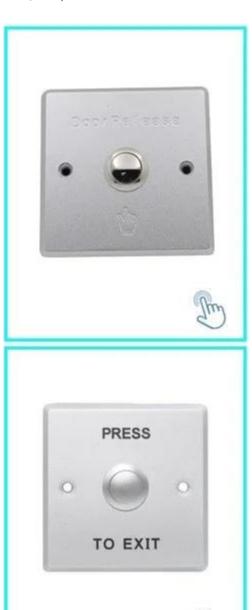

Door release button, (steel, aluminum, NO), K4B: 86 \* 86mm High quality Kirsite made of stainless steel. K14B: 86 \* 86mm

PUSH door release button in stainless steel; K815B: 86 \* 86mm