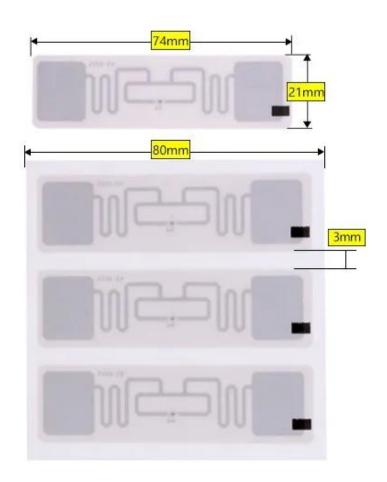

## **RFID Labels Structure**

Support antenna design/ size/material/chip/logo customization

# 7014 New design antenna, longer reading range, more applications

Limited time low price !!!

The 125khz,13.56mhz, 860-960mhz sticker can be used for file management, warehouse managements, library books management , supermarket management and etc like the picture below.