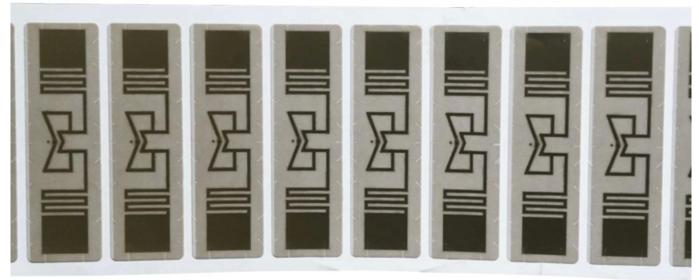

# Detailed Images

We can supply 125khz,13.56mhz, 860-960mhz label, sticker, dry inlay and wet inlay. Different size and chip to choose, accept logo printing.

# 7014 New design antenna, longer reading range, more applications

Limited time low price !!!

The 125khz,13.56mhz, 860-960mhz sticker can be used for file management, warehouse managements, library books management , supermarket management and etc like the picture below.