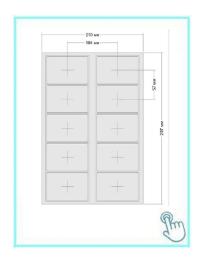

### • 100\*25mm(2500pcs/roll)

We have many kinds of antenna size for you to choose. Please check the form below.

## **RFID Labels Structure**

Support antenna design/ size/material/chip/logo customization