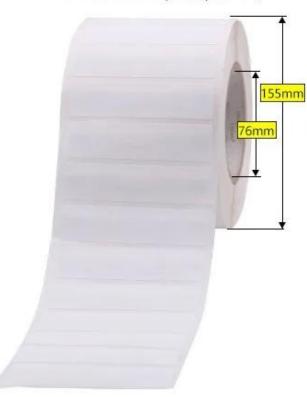

### • 100\*25mm(2500pcs/roll)

We have many kinds of antenna size for you to choose. Please check the form below.

## **RFID Labels Structure**

Support antenna design/ size/material/chip/logo customization