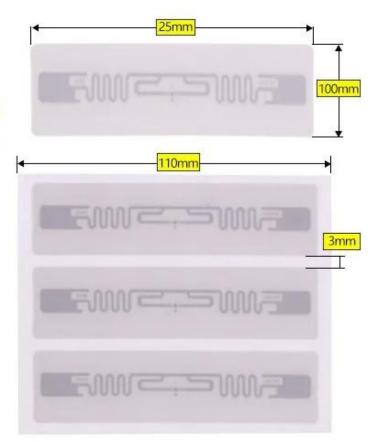

# Detailed Images

We can supply 125khz,13.56mhz, 860-960mhz label, sticker, dry inlay and wet inlay. Different size and chip to choose, accept logo printing.

### • 100\*25mm(2500pcs/roll)

We have many kinds of antenna size for you to choose. Please check the form below.