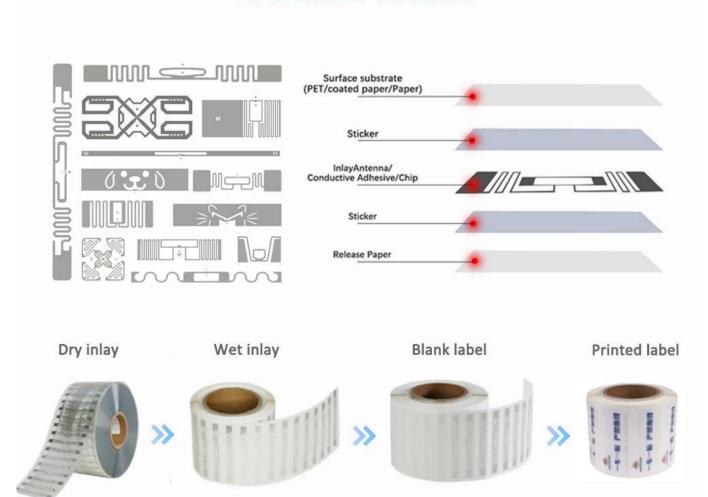

## **RFID Labels Structure**

Support antenna design/ size/material/chip/logo customization