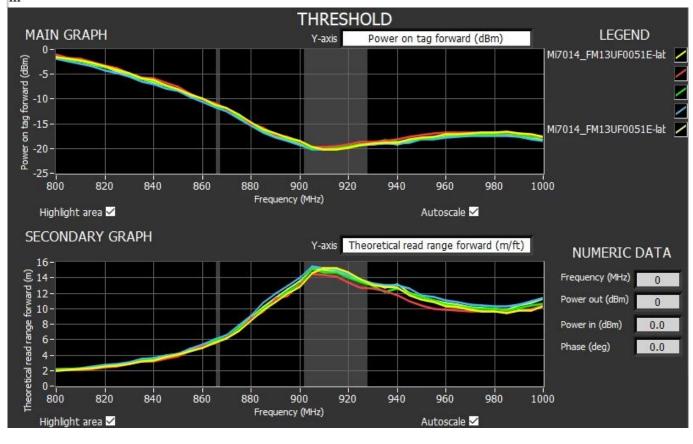

# 7014 New design antenna, longer reading range, more applications

Limited time low price !!!

The 125khz,13.56mhz, 860-960mhz sticker can be used for file management, warehouse managements, library books management , supermarket management and etc like the picture below.