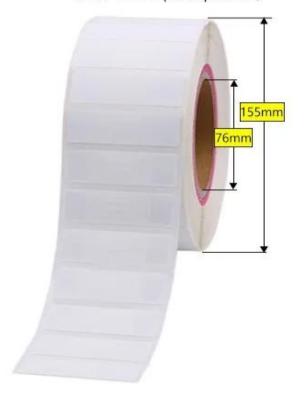

### • 100\*25mm(2500pcs/roll)

We have many kinds of antenna size for you to choose. Please check the form below.

## **RFID Labels Structure**

Support antenna design/ size/material/chip/logo customization