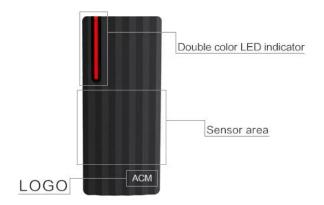

#### **Features**

- > Plastic shell, anti-vandal
- > Very low power consumption, standby current less than 30mA
- > WG 26 output
- > Fast Search speed: time between reading card and opening the door is less than 0.1S

| Operating Voltage     | 9-12V DC         |
|-----------------------|------------------|
| Card type             | EM/Mifare        |
| Reading Distance      | 3-6 cm           |
| Quiescent Current     | ≤30mA            |
| Operating Temperature | -45°C□60°C       |
| Operating Humidity    | 10%- 90% RH      |
| Waterproof            | Conforms to IP68 |
| Dimension             | 110*48*20 MM     |