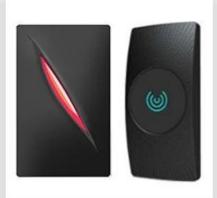

#### **Features**

- > Plastic shell, anti-vandal
- > Very low power consumption, standby current less than 30mA
- > WG 26 output
- > Fast Search speed: time between reading card and opening the door is less than 0.1S

| Operating Voltage     | 9-12V DC         |
|-----------------------|------------------|
| Card type             | EM/Mifare        |
| Reading Distance      | 3-6 cm           |
| Quiescent Current     | ≤30mA            |
| Operating Temperature | -45°C□60°C       |
| Operating Humidity    | 10%- 90% RH      |
| Waterproof            | Conforms to IP68 |
| Dimension             | 110*48*20 MM     |

# **Complete Door Access Control Solution Provider**

**RFID Card** 

RFID Key fob

**RFID Wristband** 

**RFID Reader** 

Long Distance UHF Reader

Access Control Reader