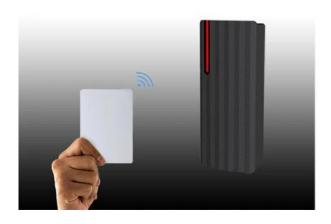

#### **Features**

- > Plastic shell, anti-vandal
- > Very low power consumption, standby current less than 30mA
- > WG 26 output
- > Fast Search speed: time between reading card and opening the door is less than 0.1S

| Operating Voltage     | 9-12V DC         |
|-----------------------|------------------|
| Card type             | EM/Mifare        |
| Reading Distance      | 3-6 cm           |
| Quiescent Current     | ≤30mA            |
| Operating Temperature | -45°C□60°C       |
| Operating Humidity    | 10%- 90% RH      |
| Waterproof            | Conforms to IP68 |
| Dimension             | 110*48*20 MM     |

Westem Style Fashionable and Beautiful

Long reading distance

We are looking forward to forging successful business relationships with new customers around the world in the future.