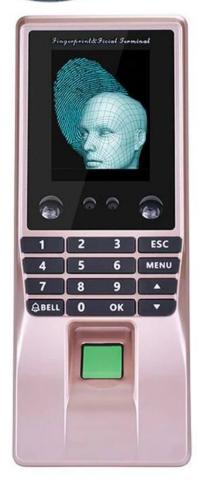

### Overview

**Quick Details** 

Place of Origin: China

Brand Name: ACM

Model Number: ACM102

Product name: Door Access Control Biometric Fingerprint Time

Attendance

Fingerprint

3000

Capacity:

Communication:TCP/IP, USB

Language: English

Interface: Wiegand26 input/external reader

Working 12V DC /2A

voltage:

Size: 199\*78mm

Identification: Face/ Fingerprint /proximity ID card / PIN

Application: Security Access Control Management

Keyword: Access Control Solution System

Special Built-in Camera, Time & Attendance, Waterproof /

Features: Weatherproof

Certification: CE

Packaging & Delivery

Selling Units: Single item

Single package 23X10X5 cm

size:

Single gross 2.000 kg

weight:

#### Features:

- 1. Standard 3 groups of micro-root signal input, can be docked 3 external read head
- 2. Multi-functional authentication and identification methods, you can set the fingerprint + password + proximity card and other

combinations of identification methods, the international authentication of the Mac address and support cross-network (WAN) online

access to data

Supports staff through the PC, mobile phones, tablet PC staff management (personnel registration, delete, open the door and other functions)

Standard ID module, optional IC module

3. Supports more development language (VB, C + +, DELPHI,) SDK, supports ODM/OEM software development