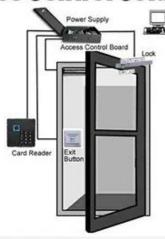

#### **Product Description**

Support open the door through Bluetooth(version:4.0 above), APP support Android 4.3 and IOS7.0 above

Two ways to open the door: MF/IC card; APP

Support sending Remote E-key to users: the Administrator can control access time.

Door Open time: 0-254 seconds or open/lock cycling. 1000 users(including MF card and mobile phone user).

It is more convenient using mobile phone management and operation.

#### **Specifications**

| Name                            | Bluetooth Smart Card Reader |
|---------------------------------|-----------------------------|
| Operating Voltage               | DC12V±20%                   |
| Waterproof                      | IP66                        |
| User Capacity                   | 10,000 users                |
| Card Type                       | MF/IC card                  |
| Read range                      | 2~6cm                       |
| Bluetooth range                 | <20m(relate to environment) |
| Bluetooth Reaction              | <2second                    |
| Load capacity of relay contacts | ≤2A                         |
| Operating Temperature           | -20°C~+60°C                 |
| Operating Humidity              | 0%~98%                      |