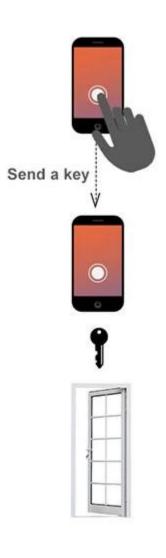

#### **Product Description**

Support open the door through Bluetooth(version:4.0 above), APP support Android 4.3 and IOS7.0 above

Two ways to open the door: MF/IC card; APP

Support sending Remote E-key to users: the Administrator can control access time.

Door Open time: 0-254 seconds or open/lock cycling. 1000 users(including MF card and mobile phone user).

It is more convenient using mobile phone management and operation.