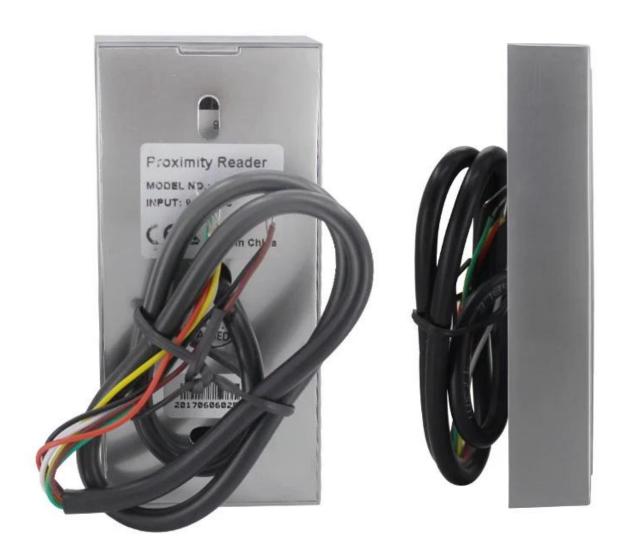

#### **Specifications**

| Name                            | Bluetooth Smart Card Reader |
|---------------------------------|-----------------------------|
| Operating Voltage               | DC12V±20%                   |
| Waterproof                      | IP66                        |
| User Capacity                   | 10,000 users                |
| Card Type                       | MF/IC card                  |
| Read range                      | 2~6cm                       |
| Bluetooth range                 | <20m(relate to environment) |
| Bluetooth Reaction              | <2second                    |
| Load capacity of relay contacts | ≤2A                         |
| Operating Temperature           | -20°C~+60°C                 |
| Operating Humidity              | 0%~98%                      |