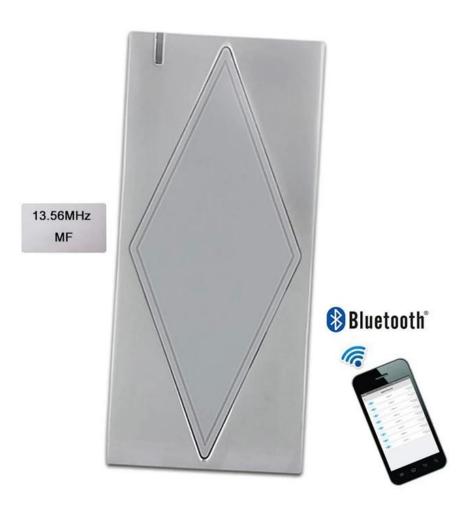

#### **Product Description**

Support open the door through Bluetooth(version:4.0 above), APP support Android 4.3 and IOS7.0 above

Two ways to open the door: MF/IC card; APP

Support sending Remote E-key to users: the Administrator can control access time.

Door Open time: 0-254 seconds or open/lock cycling. 1000 users(including MF card and mobile phone user).

It is more convenient using mobile phone management and operation.

#### **Specifications**

| Name                            | Bluetooth Smart Card Reader |
|---------------------------------|-----------------------------|
| Operating Voltage               | DC12V±20%                   |
| Waterproof                      | IP66                        |
| User Capacity                   | 10,000 users                |
| Card Type                       | MF/IC card                  |
| Read range                      | 2~6cm                       |
| Bluetooth range                 | <20m(relate to environment) |
| Bluetooth Reaction              | <2second                    |
| Load capacity of relay contacts | ≤2A                         |
| Operating Temperature           | -20°C~+60°C                 |
| Operating Humidity              | 0%~98%                      |