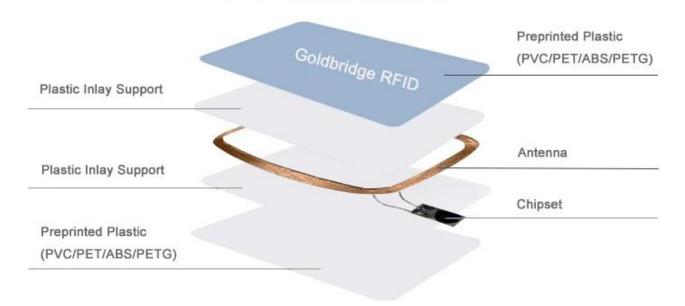

|  |
| Access control, hotel key card, loyalty card, prepaid card, employee ID card, etc.          |                                                                                                                                                                                                                                                        |  |
|                                                                                             | 85.5 * 54 * 0  0.8mm without Offset printing LF / HF / UHF TK4100 and Matte, matt PVC / PET / A  Demand  125KHZ  13.56MHZ  860 ~ 960Mhz CMYK offset Barcode, QR Magnetic str Numbering: Barcode print Signature patengraving Hole punch Size, printing |  |

## **Product Display**

### Standard Card Size



## **RFID Card Structure**











## Contactless RFID Card

Available with an execptionally wide variety of chips



Available Product





Access contorl card

Hotel key card



**Business cord** 





PVC ID card

School ID card



### Mnbership card

### **Custom Properties:**

Numbering: Inkjet, Laser, Flat, Engraving

**Photo:** Adopt the IndigoHP digital printer, ensure the qualtiy print, and at the same time print the card with personal photo. text.

We make kinds of RFID cards crafit: Access Control Card, Hotel Key Card,

Business card, PVC PVC ID card, school ID card, membership card, etc.,

### What we have:

Laser printing / silk screen printing logo / Offset printing.

Magnetic strip: 2750oe hico, 4000oe hico, 300oe loco.

· Punching hole, Silver / Metallic Gold, UV logo, Signature plate.

Numbering: