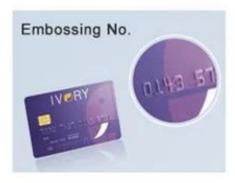

## Available craft

Embossed numbering

QR code

Inkjet numbering

Embossed numbering (Golden)

Embossed numbering (Silver)

Flat numbering(Black)

Engrave numbering(Golden)