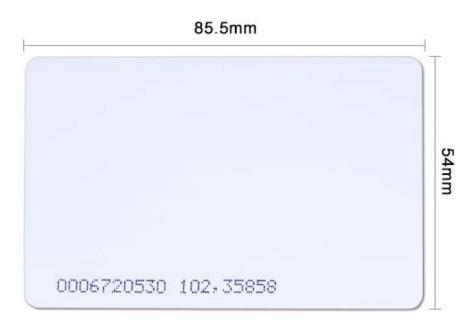

|  |
| Access control, hotel key card, loyalty card, prepaid card, employee ID card, etc.          |                                                                                                                                                                                                                                                        |  |
|                                                                                             | 85.5 * 54 * 0  0.8mm without Offset printing LF / HF / UHF TK4100 and Matte, matt PVC / PET / A  Demand  125KHZ  13.56MHZ  860 ~ 960Mhz CMYK offset Barcode, QR Magnetic str Numbering: Barcode print Signature patengraving Hole punch Size, printing |  |

## **Product Display**

### Standard Card Size



## **RFID Card Structure**











## Contactless RFID Card

Available with an execptionally wide variety of chips



Available Product





Access contorl card

Hotel key card



**Business cord** 





PVC ID card

School ID card



### Mnbership card

### **Custom Properties:**

Numbering: Inkjet, Laser, Flat, Engraving

**Photo:** Adopt the IndigoHP digital printer, ensure the qualtiy print, and at the same time print the card with personal photo. text.

We make kinds of RFID cards crafit: Access Control Card, Hotel Key Card,

Business card, PVC PVC ID card, school ID card, membership card, etc.,

### What we have:

Laser printing / silk screen printing logo / Offset printing.

Magnetic strip: 2750oe hico, 4000oe hico, 300oe loco.

· Punching hole, Silver / Metallic Gold, UV logo,