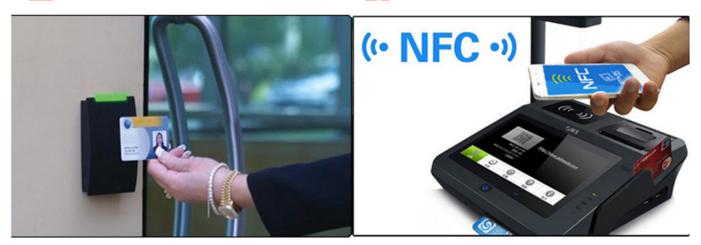

Compatiability:

Support 13.56mhz RFID and NFC IC reader/writer, For example:Acr122u reader/writer Support Smart mobile phones with NFC function.

Andriod system Phone could download the NFC software, such as the Google play NFC Task Launcher, NFC ReTag Pro Security Software.

Application:

Check in, mobile payment, product information query, mobile identification, mobile marketing, social networking, business card sharing, access control, membership management, posters, healthcare,book borrowing etc.

## **NFC** Application

Andriod system Phone could download the NFC software,

such as the Google play NFC Task Launcher, NFC ReTag Pro Security Software. Application:

Check in, mobile payment, product information query, mobile identification,