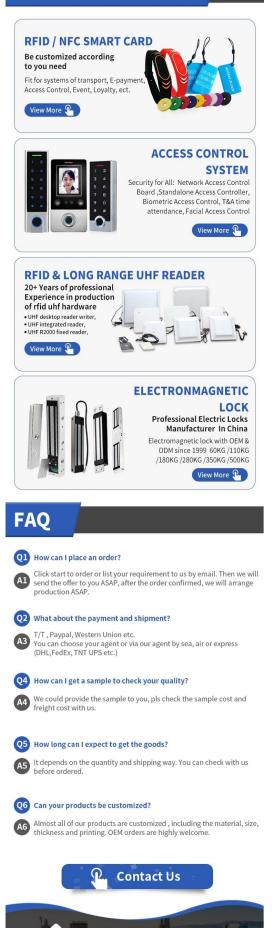

### <u>NFC Tags Stickers:</u>

Anti Metal type, fit for paste on Metal material, for example, Phone or computer or others.

What is the difference from N tag213 and N tag215 and N tag216?

N tag213 is 144Bytes, 215 is 504Bytes, 216 is 888Bytes.

#### **RFID LF/HF/UHF TAG**

Application: Outdoor power equipment inspection, tower pole elevator inspection, Pressure cylinders, gasoline bottles, a variety of electrical appliances tracking, Taxi, vessels management, Mold management, Asset management, Logistics ect,.

# 20 YEARS EXPERIENCE <u>& O</u>

ACCESS CONTROL SYSTEMS ONE STOP SOLUTION PROVIDER

Goldbridge is Top 10 China Manufacture On Alibaba, Specializes In Provide Kinds Of RFID/NFC Cards, FID Tags, RFID Card Reader, UHF Reader, Access Control System, Electromagnetic Locks, etc Since 1999