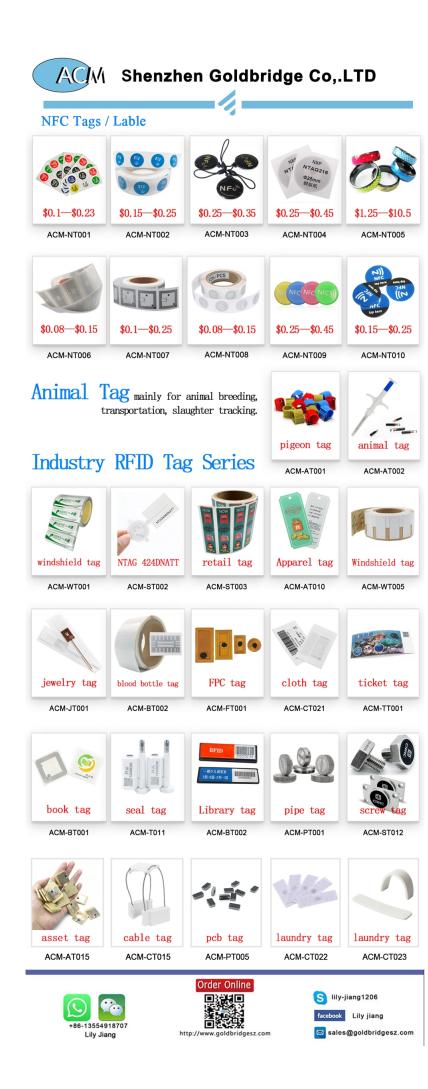

### <u>NFC Tags Stickers:</u>

Anti Metal type, fit for paste on Metal material, for example, Phone or computer or others.

What is the difference from N tag213 and N tag215 and N tag216?

N tag213 is 144Bytes, 215 is 504Bytes, 216 is 888Bytes.

Parameter:

Chip: N tag213 / N tag215 / N tag216 Diameter: 25mm to 30mm (Because of Cutting process, the real diameter is from 25mm to 30mm) Usable capacity: 144 Bytes / 504 Bytes / 888 Bytes Protocol: ISO14443A Frequency: 13.56 MHZ Packaging materials: PE self-adhesive + coated paper Erase times: > 100000 times Data storage: > 10 years

| Name                   | Customized Size 13.56MHz RFID NFC Tag / Sticker                               |
|------------------------|-------------------------------------------------------------------------------|
| Chip                   | TAG 213 / TAG 215 / TAG 216                                                   |
| User Memory            | 144byte / 504 byte / 888 byte                                                 |
| Available Antenna Size | Dia21mm, 11*26mm,Dia15mm,Dia30mm,37*22mm,<br>52.5*15.5mm,76*46mm,Dia22mm etc. |
| Reading Range          | 1-10 cm depend on reader and tag size                                         |
| Substrate              | PET                                                                           |
| Antenna Process        | Aluminum ETCH(AL10um)                                                         |
| Protocol               | ISO 14443A                                                                    |
| Operating Frequency    | 13.56Mhz                                                                      |
| Working Mode           | Passive                                                                       |