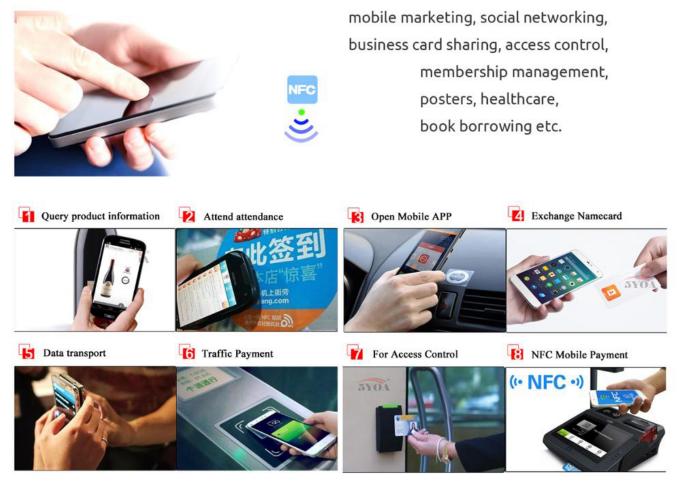

Application:

Check in, mobile payment, product information query, mobile identification, mobile marketing, social networking, business card sharing, access control, membership management, posters, healthcare,book borrowing etc.

## **NFC** Application

Andriod system Phone could download the NFC software,

such as the Google play NFC Task Launcher, NFC ReTag Pro Security Software. Application:

Check in, mobile payment, product information query, mobile identification,