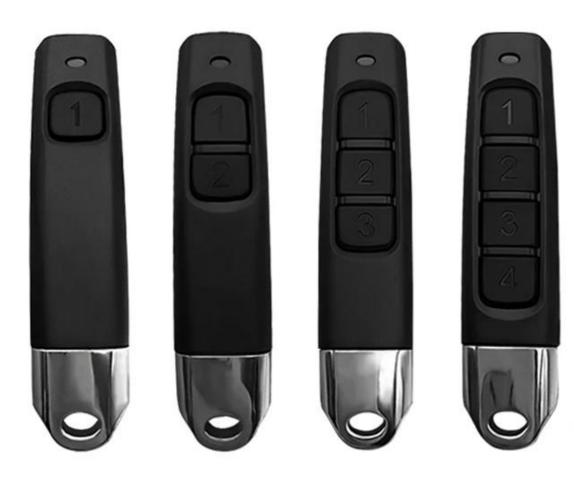

# **Product Description**

New 433MHZ 4 Channel Garage Gate Door Opener Remote Control Duplicator Clone Code Car Key

₽V r p el lu e \$ \$N h en e r n i n g c o d e e v 1 5 2 7 r e m o t e c o n t r o l  E e e o di i n g c y de , c l o n e c o d e o p t i o n a l B a V 2 ë A y B 4 2 t ë d 4 5 f a m e m e t t i n g D i s t a n c e B E D e i B a d c o l o r

#### **Application Scope**

Widely used for controlling electric doors/gates and windows ,garages door and all kinds of openers, gate barrier ,access control system, industrial control, car remote control, car alarm system, remote control switches , intelligent control, communication and security fields etc.