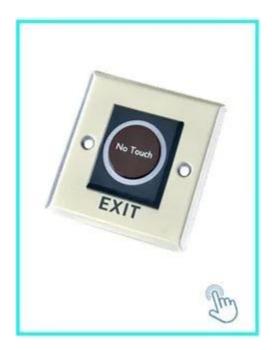

# Your May Need

We can supply many kinds of door switchs . Touch , No touch , glass break ,key switch. Click above photo to find more detail .Or feel free to send us enquiry to ask the price list .

No touch Door Realese Exit Button K2B: 86\*86mm

No touch Door Realese Exit Sensor K9A: 115\*40mm

Door Release Button , (Stainless Steel, NO/NC)K5B: 86\*86mm

Door Release Button , (Steel Aluminium, NO), K4B: 86\*86mm

stainless steel Hihg quality Kirsite. K14B: 86\*86mm