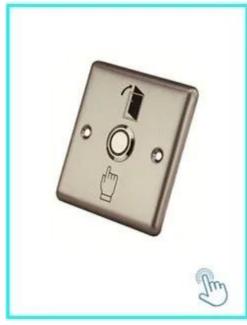

No touch Door Realese Exit Sensor K9A: 115\*40mm

Door Release Button , (Stainless Steel, NO/NC)K5B: 86\*86mm

Door Release Button , (Steel Aluminium, NO), K4B: 86\*86mm

stainless steel Hihg quality Kirsite. K14B: 86\*86mm