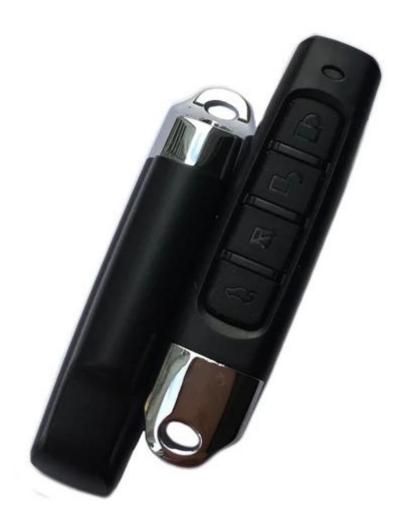

# **Product Description**

New 433MHZ 4 Channel Garage Gate Door Opener Remote Control Duplicator Clone Code Car Key

₽V r p el lu e \$ \$N h en e r n i n g c o d e e v 1 5 2 7 r e m o t e c o n t r o l  E e e o di i n g c y de , c l o n e c o d e o p t i o n a l B a V 2 ë A y B 4 2 t ë d 4 5 f a m e m e t t i n g D i s t a n c e B E D e i B a d c o l o r