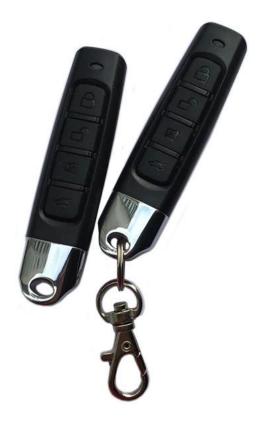

# **Product Description**

New 433MHZ 4 Channel Garage Gate Door Opener Remote Control Duplicator Clone Code Car Key

₽V r p el lu e \$ \$N h en e r n i n g c o d e e v 1 5 2 7 r e m o t e c o n t r o l  E e e o di i n g c y de , c l o n e c o d e o p t i o n a l B a V 2 ë A y B 4 2 t ë d 4 5 f a m e m e t t i n g D i s t a n c e B E D e i B a d c o l o r

#### **Application Scope**

Widely used for controlling electric doors/gates and windows ,garages door and all kinds of openers, gate barrier ,access control system, industrial control, car remote control, car alarm system, remote control switches , intelligent control, communication and security fields etc.