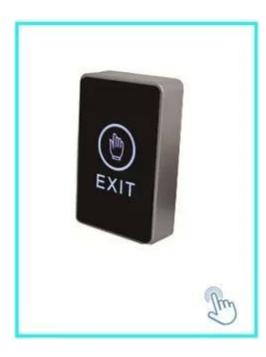

# Your May Need

We can supply many kinds of door switchs . Touch , No touch , glass break ,key switch. Click above photo to find more detail .Or feel free to send us enquiry to ask the price list .

No touch Door Realese Exit Button K2B: 86\*86mm