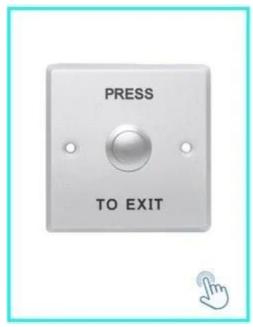

l trade experience we know the international shipping very well , We know which express or air/sea line is cheap and safe to your country . We can supply various certificate for you to clean your custom to such as CO , FTA , Form F , Form E ...Ect . We wil provide our professional suggestion for your shipping . EXW , FOB , FCT , CIF , CFR ...trade term are ok for us . We can be your reliable partner for products and shipping .

# Your May Need

We can supply many kinds of door switchs . Touch , No touch , glass break ,key switch. Click above photo to find more detail .Or feel free to send us enquiry to ask the price list .







No touch Door Realese Exit Button K2B: 86\*86mm

No touch Door Realese Exit Sensor K9A: 115\*40mm

Door Release Button , (Stainless Steel, NO/NC)K5B: 86\*86mm







Door Release Button , (Steel Aluminium, NO), K4B: 86\*86mm

stainless steel Hihg quality Kirsite. K14B: 86\*86mm

Stainless steel Door release PUSH button; K815B: 86\*86mm

# Our Service

- 1, Any inquires will be replied within 24 hours
- 2, Professional manufacturer and supplier, Welcome to visit our website and our factory
- 3, OEM/ODM Available
- 4, High quality, fashin desing, reasonable & competitive price, fast lead time

5, After-sale Service :

- 1), All products will have been strictly quality checked in house before packing
- 2), All products will be well packed before shipping
- 3), All our products have 2-3 year warranty if the damage is not caused by human
- 6, Faster delivery : Around 1~ 5 days for sample order, 7~30 days for bulk order
- 7, Payment : You can pay for the