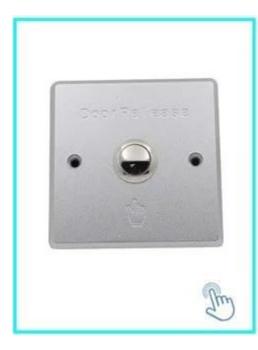

No touch Door Realese Exit Sensor K9A: 115\*40mm

Door Release Button , (Stainless Steel, NO/NC)K5B: 86\*86mm

Door Release Button , (Steel Aluminium, NO), K4B: 86\*86mm

stainless steel Hihg quality Kirsite. K14B: 86\*86mm