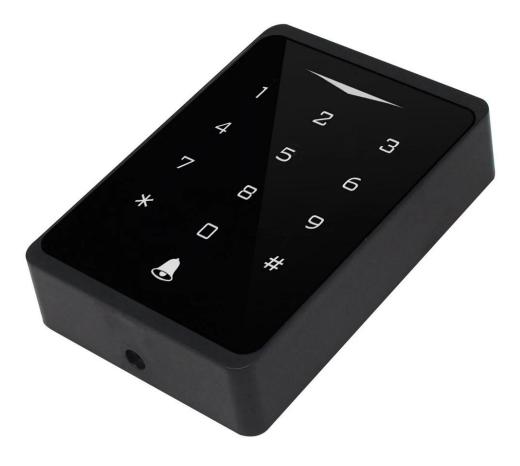

Power: DC12V; Unlock by: ID card, Password, APP; Support 1000 Users; Waterproof IP66; With dingdong call button; Support Lock and Exit button If need fingerprint function extra charge 7.8USD For both ID (125KHz EM) +IC (13.56MHz Mifare card): extra 1.8USD