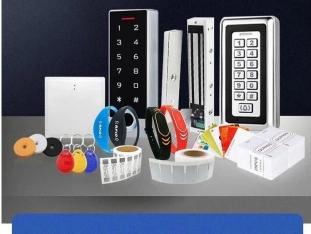

Power: DC12V; Unlock by: ID card, Password, APP; Support 1000 Users; Waterproof IP66; With dingdong call button; Support Lock and Exit button If need fingerprint function extra charge 7.8USD For both ID (125KHz EM) +IC (13.56MHz Mifare card): extra 1.8USD

#### **PRODUCT CATEGORY**

BACK TO HOMEPAGE >