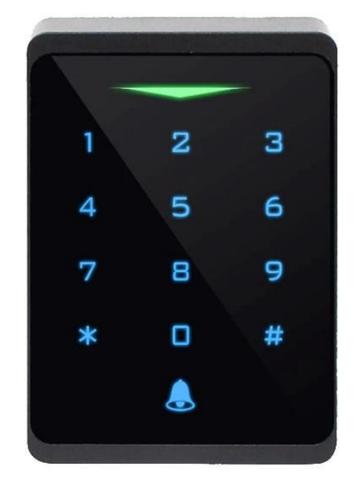

Power: DC12V; Unlock by: ID card, Password, APP; Support 1000 Users; Waterproof IP66; With dingdong call button; Support Lock and Exit button If need fingerprint function extra charge 7.8USD For both ID (125KHz EM) +IC (13.56MHz Mifare card): extra 1.8USD