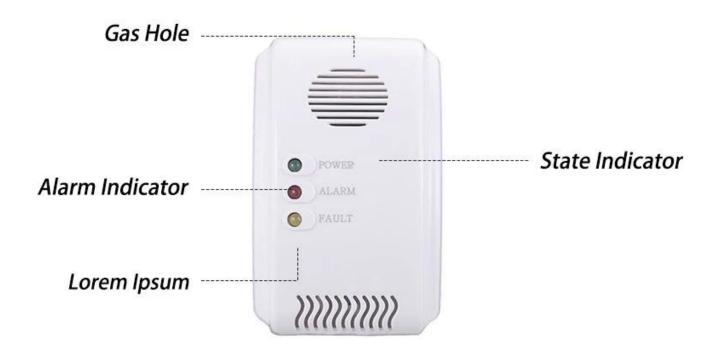

# Differences between Natural Gas and LPG





## Our Service

- 1, Any inquires will be replied within 24 hours
- 2, Professional manufacturer and supplier, Welcome to visit our website and our factory
- 3, OEM/ODM Available
- 4, High quality, fashin desing, reasonable & competitive price, fast lead time
- 5, After-sale Service:
- 1), All products will have been strictly quality checked in house before packing
- 2), All products will be well packed before shipping
- 3), All our products have 2-3 year warranty if the damage is not caused by human
- 6, Faster delivery : Around 1~ 5 days for sample order, 7~30 days for bulk order
- 7, Payment: You can pay for the order via: T/T, Western Union, Paypal, Ali trade assurance
- 8, Shipping: We have strong cooperation with DHL, FEDEX, TNT, U