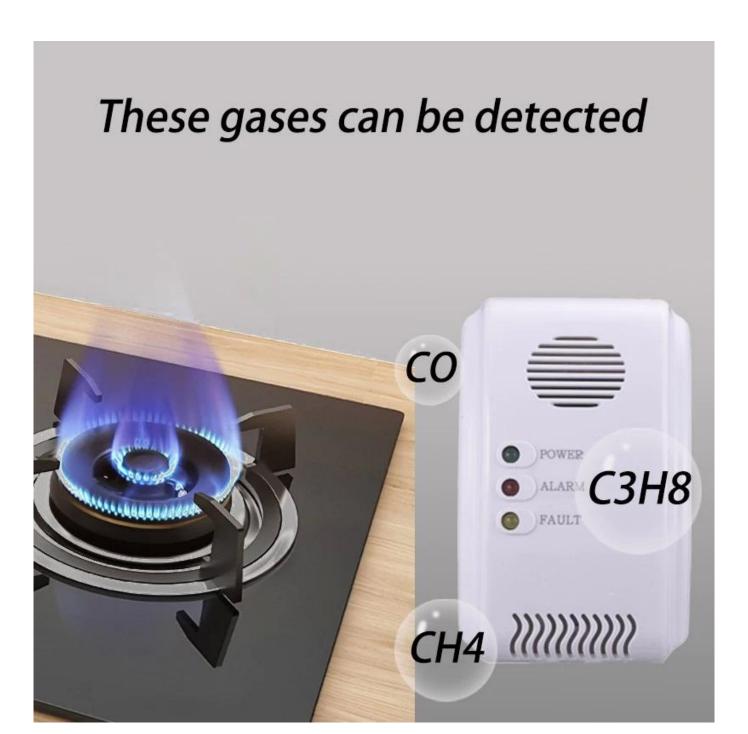

# Differences between Natural Gas and LPG





## Our Service

- 1, Any inquires will be replied within 24 hours
- 2, Professional manufacturer and supplier, Welcome to visit our website and our factory
- 3, OEM/ODM Available
- 4, High quality, fashin desing, reasonable & competitive price, fast lead time
- 5, After-sale Service:
- 1), All products will have been strictly quality checked in house before packing
- 2), All products will be well packed before shipping
- 3), All our products have 2-3 year warranty if the damage is not caused by human
- 6, Faster delivery : Around 1~ 5 days for sample order, 7~30 days for bulk order
- 7, Payment: You can pay for the order via: T/T, Western Union, Paypal, Ali trade assurance
- 8, Shipping: We have strong cooperation with DHL, FEDEX, TNT, UPS,