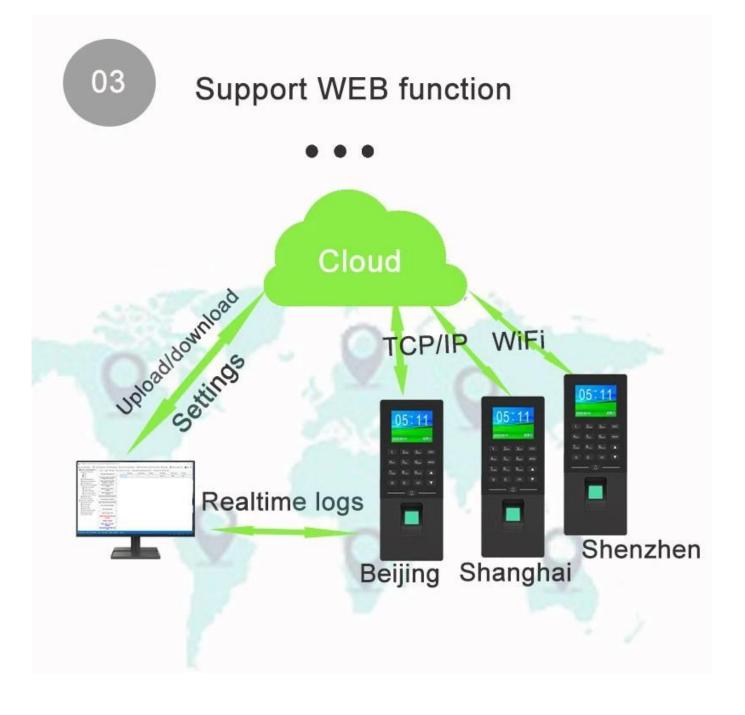

| ٦ |
|---|
|   |
|   |

2.4" TFT Display

W-OUT

Weigand

RJ45 network cable

Use router to link with WiFi