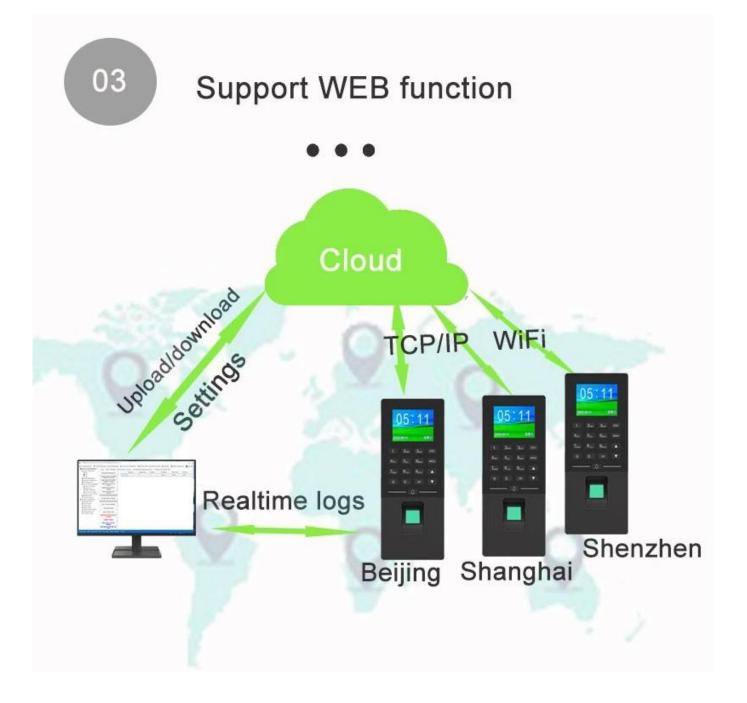

| ٦ |
|---|
|   |
|   |

2.4" TFT Display

W-OUT

Weigand

RJ45 network cable

Use router to link with WiFi