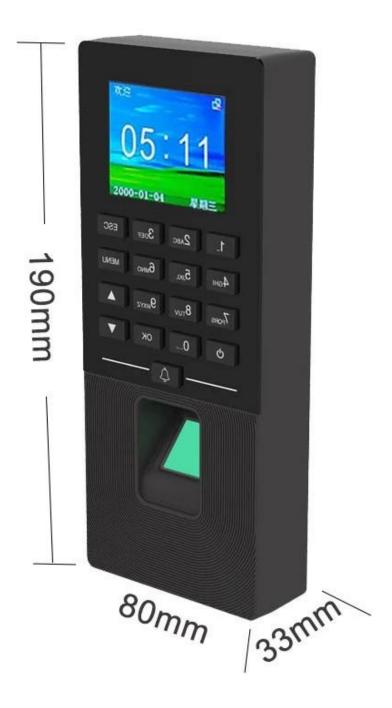

## Fingerprint access control machine





| 1000<br>ingerprint | 100000<br>Logs   | PIN<br>Password               |
|--------------------|------------------|-------------------------------|
|                    | ₽                | $\langle \mathcal{R} \rangle$ |
| HD<br>Scanner      | Voice<br>prompts | ID/IC<br>Card                 |

| ٦ |
|---|
|   |
|   |

2.4" TFT Display

W-OUT

Weigand















RJ45 network cable



Use router to link with WiFi



## Dimension:190x80x33mm





## Our Service

- 1, Any inquires will be replied within 24 hours
- 2, Professional manufacturer and supplier, Welcome to visit our website and our factory
- 3, OEM/ODM Available
- 4, High quality, fashin desing, reasonable & competitive price, fast lead time
- 5, After-sale Service :
- 1), All products will have been strictly quality checked in house before packing
- 2), All products will be well packed before shipping
- 3), All our products have 2-3 year warranty if the damage is not caused by human
- 6, Faster delivery : Around 1~ 5 days for sample order, 7~30 days for bulk order

7, Payment : You can pay for the order via : T/T, Western Union, Paypal, Ali trade assurance

8, Shipping: We have strong cooperation with DHL, FEDEX, TNT, UPS, EMS, Forwarder by SEA and By AIR, You also c