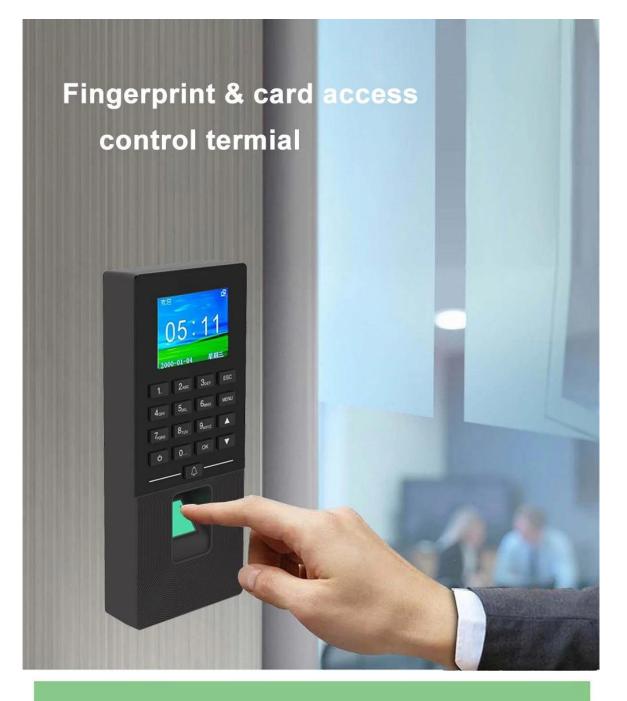

## Fingerprint access control machine

| 1000<br>ingerprint | 100000<br>Logs   | PIN<br>Password               |
|--------------------|------------------|-------------------------------|
|                    | ₽                | $\langle \mathcal{R} \rangle$ |
| HD<br>Scanner      | Voice<br>prompts | ID/IC<br>Card                 |