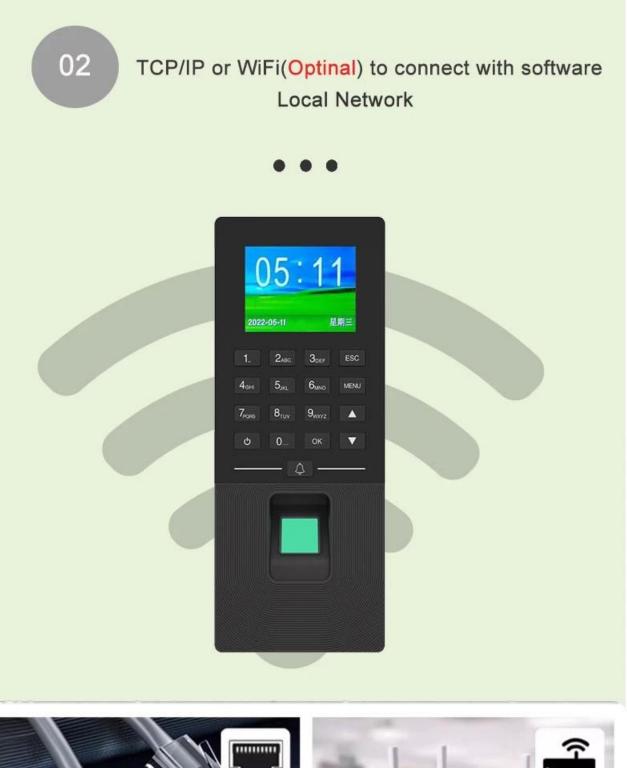

| ٦ |
|---|
|   |
|   |

2.4" TFT Display

W-OUT

Weigand

RJ45 network cable

Use router to link with WiFi