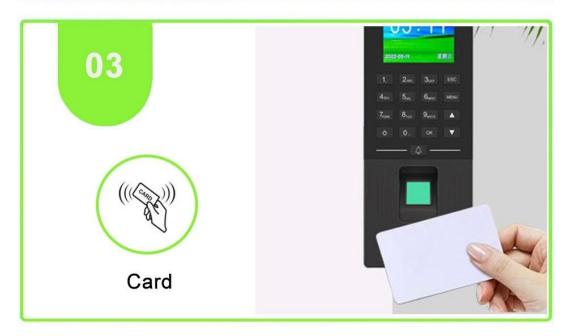

## Fingerprint access control machine





| 1000<br>ingerprint | 100000<br>Logs   | PIN<br>Password               |
|--------------------|------------------|-------------------------------|
|                    | ₽                | $\langle \mathcal{R} \rangle$ |
| HD<br>Scanner      | Voice<br>prompts | ID/IC<br>Card                 |

| ٦ |
|---|
|   |
|   |

2.4" TFT Display

W-OUT

Weigand















RJ45 network cable



Use router to link with WiFi



## Dimension:190x80x33mm





## Our Service

- 1, Any inquires will be replied within 24 hours
- 2, Professional manufacturer and supplier, Welcome to visit our website and our factory
- 3, OEM/ODM Available
- 4, High quality, fashin desing, reasonable & competitive price, fast lead time
- 5, After-sale Service :
- 1), All products will have been strictly quality checked in house before packing
- 2), All products will be well packed before shipping
- 3), All our products have 2-3 year warranty if the damage is not caused by human
- 6, Faster delivery : Around 1~ 5 days for sample order, 7~30 days for bulk order

7, Payment : You can pay for the order via : T/T, Western Union, Paypal, Ali trade assurance

8, Shipping: We have st