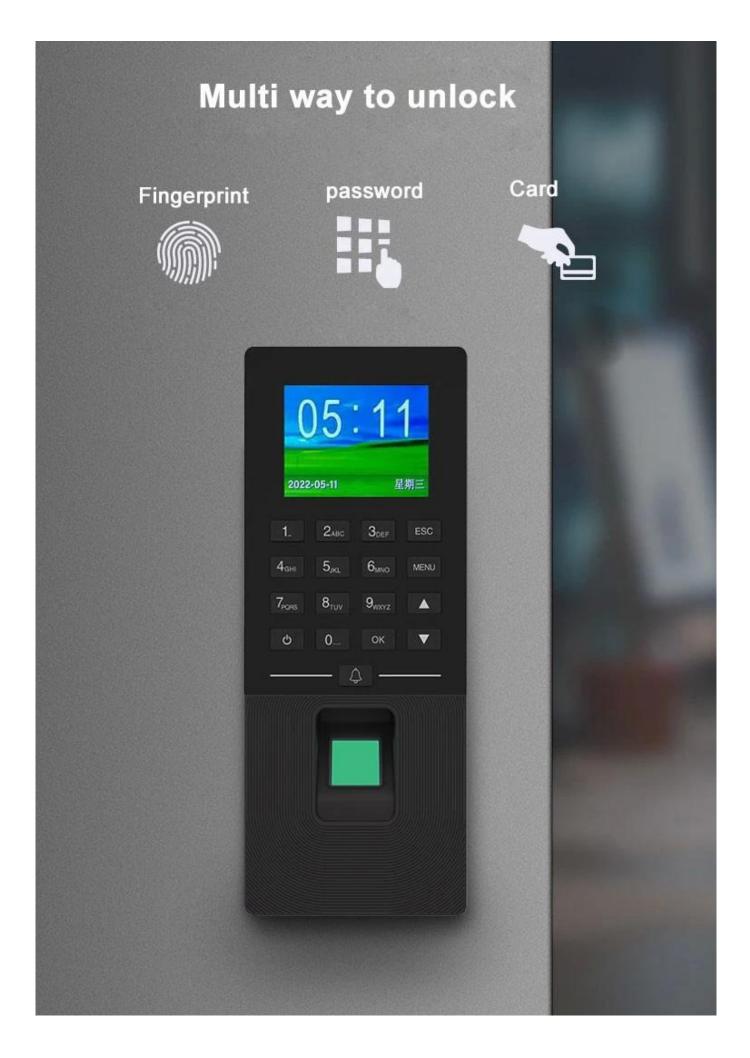

## Fingerprint access control machine

| 1000<br>ingerprint | 100000<br>Logs   | PIN<br>Password               |
|--------------------|------------------|-------------------------------|
|                    | ₽                | $\langle \mathcal{R} \rangle$ |
| HD<br>Scanner      | Voice<br>prompts | ID/IC<br>Card                 |