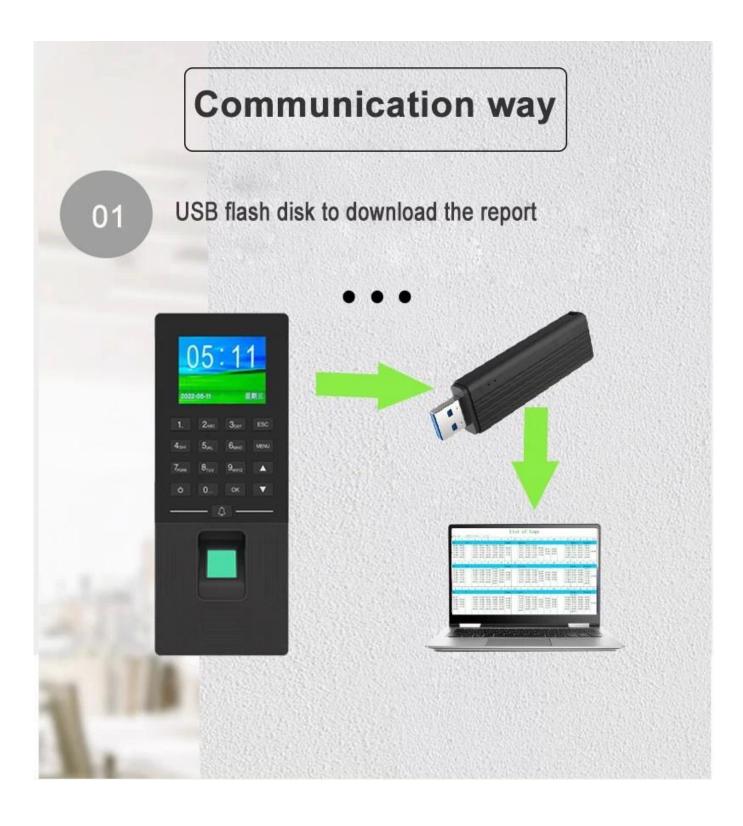

| ٦ |
|---|
|   |
|   |

2.4" TFT Display

W-OUT

Weigand

RJ45 network cable

Use router to link with WiFi