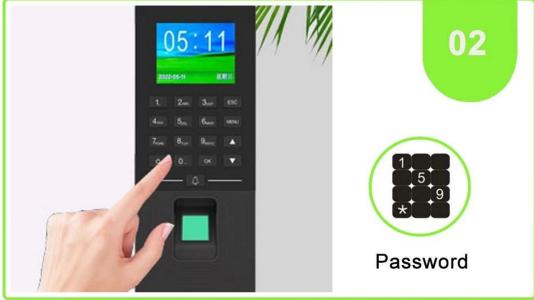

## Fingerprint access control machine





| 1000<br>ingerprint | 100000<br>Logs   | PIN<br>Password               |
|--------------------|------------------|-------------------------------|
|                    | ₽                | $\langle \mathcal{R} \rangle$ |
| HD<br>Scanner      | Voice<br>prompts | ID/IC<br>Card                 |

| ٦ |
|---|
|   |
|   |

2.4" TFT Display

W-OUT

Weigand















RJ45 network cable



Use router to link with WiFi



## Dimension:190x80x33mm





## Our Service

- 1, Any inquires will be replied within 24 hours
- 2, Professional manufacturer and supplier, Welcome to visit our website and our factory
- 3, OEM/ODM Available
- 4, High quality, fashin desing, reasonable & competitive price, fast lead time
- 5, After-sale Service :
- 1), All products will have been strictly quality checked in house before packing
- 2), All products will be well packed before shipping
- 3), All our products have 2-3 year warranty if the damage is not caused by human
- 6, Faster delivery : Around 1~ 5 days for sample order, 7~30 days for bulk order

7, Payment : You can pay for the order via : T/T, Western Union, Paypal, Ali trade assurance

8, Shipping: We have