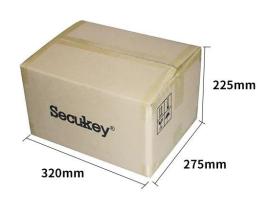

--|-----------------------------|--|--|
| Operating voltage        | DC12V±10%                   |  |  |
| Reading interval.        | 3-6 cm                      |  |  |
| moisture                 | 10% ~ 90% relative humidity |  |  |
| Open time                | 0~99S (adjustable)          |  |  |
| Electricity for sleep.   | ≥30 mA.                     |  |  |
| Room temperature         | -45°C ~ 60°C                |  |  |
| Remove the electric lock | ≥3 A.                       |  |  |
| Short circuit protection | ≥100 microseconds.          |  |  |
| measuring                | 155 x 45 x 20 mm.           |  |  |





Wide Voltage Range:

12~28 VOLTS



Multi-color LED status display







## **1000 USERS**







# **PRODUCT SIZE**



#### **Product Size**





#### **Carton Size**





## You May Need

## **Complete Door Access Control Solution Provider**













**RFID Card** 

RFID Key fob

**RFID Wristband** 







Long Distance UHF Reader



Access Control Reader

### WHY CHOOSE US?

#### Long History & High Reputation

Founded in 1999. Great Creativity Group dedicates in R&D, producing and sale of RFID products and Plastic Card. We own 12,000 square meters factory, 3000 square meters office and 8 branches so far.

#### Advanced Equipments & Ultimate Production Ability

2 Modern high standard production lines with monthly output 30,000,000pcs cards. Brand-new CTP machines and Germany Heidlberg offset printing machines. 10 sets of compounding machines.

#### Self R&D Customization

Our company offering management application project, equipment application, s