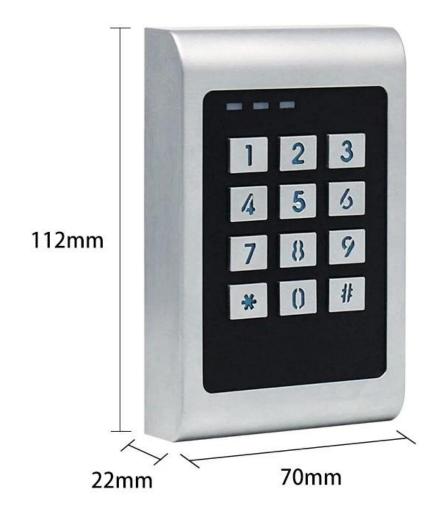

netic             |  |  |
|--------------------------|-----------------------------|--|--|
| Operating voltage        | DC12V±10%                   |  |  |
| Reading interval.        | 3-6 cm                      |  |  |
| moisture                 | 10% ~ 90% relative humidity |  |  |
| Open time                | 0~99S (adjustable)          |  |  |
| Electricity for sleep.   | ≥30 mA.                     |  |  |
| Room temperature         | -45°C ~ 60°C                |  |  |
| Remove the electric lock | ≥3 A.                       |  |  |
| Short circuit protection | ≥100 microseconds.          |  |  |
| measuring                | 155 x 45 x 20 mm.           |  |  |





Wide Voltage Range:

12~28 VOLTS



Multi-color LED status display







## **1000 USERS**







# **PRODUCT SIZE**



#### **Product Size**





#### **Carton Size**





## You May Need

## **Complete Door Access Control Solution Provider**













**RFID Card** 

RFID Key fob

**RFID Wristband** 







Long Distance UHF Reader



Access Control Reader

### WHY CHOOSE US?

#### Long History & High Reputation

Founded in 1999. Great Creativity Group dedicates in R&D, producing and sale of RFID products and Plastic Card. We own 12,000 square meters factory, 3000 square meters office and 8 branches so far.

#### Advanced Equipments & Ultimate Production Ability

2 Modern high standard production lines with monthly output 30,000,000pcs cards. Brand-new CTP machines and Germany Heidlberg offset printing machines. 10 sets of compounding machines.

#### Self R&D Customization

Our company offering manag