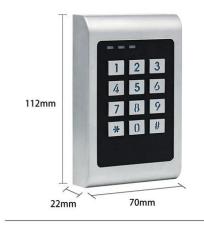

|--------------------------|-----------------------------|--|--|
| Operating voltage        | DC12V±10%                   |  |  |
| Reading interval.        | 3-6 cm                      |  |  |
| moisture                 | 10% ~ 90% relative humidity |  |  |
| Open time                | 0~99S (adjustable)          |  |  |
| Electricity for sleep.   | ≥30 mA.                     |  |  |
| Room temperature         | -45°C ~ 60°C                |  |  |
| Remove the electric lock | ≥3 A.                       |  |  |
| Short circuit protection | ≥100 microseconds.          |  |  |
| measuring                | 155 x 45 x 20 mm.           |  |  |





Wide Voltage Range:

12~28 VOLTS



Multi-color LED status display







## **1000 USERS**







# **PRODUCT SIZE**



#### **Product Size**





#### **Carton Size**





## You May Need

## **Complete Door Access Control Solution Provider**













**RFID Card** 

RFID Key fob

**RFID Wristband** 







Long Distance UHF Reader



Access Control Reader

### WHY CHOOSE US?

#### Long History & High Reputation

Founded in 1999. Great Creativity Group dedicates in R&D, producing and sale of RFID products and Plastic Card. We own 12,000 square meters factory, 3000 square meters office and 8 branches so far.

#### Advanced Equipments & Ultimate Production Ability

2 Modern high standard production lines with monthly output 30,000,000pcs cards. Brand-new CTP machines and Germany Heidlberg offset printing machines. 10 sets of compounding machines.

#### Self R&D Customization

Our company offering management application project