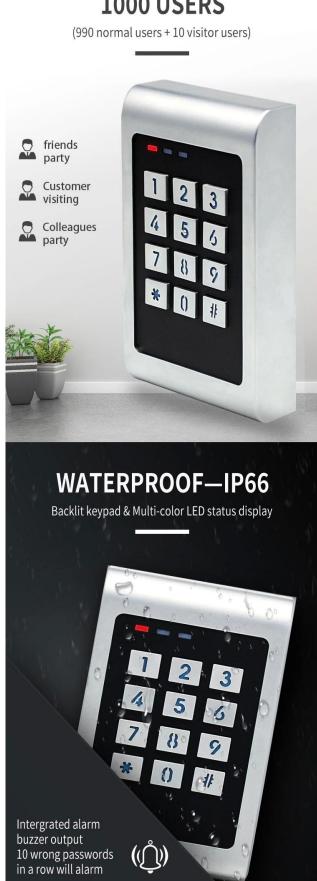

er            | Electromagnetic             |  |  |
|--------------------------|-----------------------------|--|--|
| Operating voltage        | DC12V±10%                   |  |  |
| Reading interval.        | 3-6 cm                      |  |  |
| moisture                 | 10% ~ 90% relative humidity |  |  |
| Open time                | 0~99S (adjustable)          |  |  |
| Electricity for sleep.   | ≥30 mA.                     |  |  |
| Room temperature         | -45°C ~ 60°C                |  |  |
| Remove the electric lock | ≥3 A.                       |  |  |
| Short circuit protection | ≥100 microseconds.          |  |  |
| measuring                | 155 x 45 x 20 mm.           |  |  |





Wide Voltage Range:

12~28 VOLTS



Multi-color LED status display







## **1000 USERS**







# **PRODUCT SIZE**



#### **Product Size**





#### **Carton Size**





## You May Need

## **Complete Door Access Control Solution Provider**













**RFID Card** 

RFID Key fob

**RFID Wristband** 







Long Distance UHF Reader



Access Control Reader

### WHY CHOOSE US?

#### Long History & High Reputation

Founded in 1999. Great Creativity Group dedicates in R&D, producing and sale of RFID products and Plastic Card. We own 12,000 square meters factory, 3000 square meters office and 8 branches so far.

#### Advanced Equipments & Ultimate Production Ability

2 Modern high standard production lines with monthly output 30,000,000pcs cards. Brand-new CTP machines and Germany Heidlberg offset printing machines. 10 sets of compounding machines.

#### Self R&D Customization