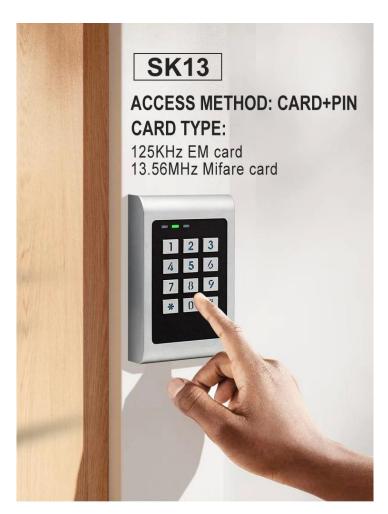

## **Product Description**

#### characteristics:

- > Metallic housing, anti-damage
- > Digital keyboard touches the backlight
- > Controllers and readers Multifunctionality access,
- > WG interface: WG26 Input / output
- > Capacity: Card / Code 2000

| Kind of paper            | Electromagnetic             |  |  |
|--------------------------|-----------------------------|--|--|
| Operating voltage        | DC12V±10%                   |  |  |
| Reading interval.        | 3-6 cm                      |  |  |
| moisture                 | 10% ~ 90% relative humidity |  |  |
| Open time                | 0~99S (adjustable)          |  |  |
| Electricity for sleep.   | ≥30 mA.                     |  |  |
| Room temperature         | -45°C ~ 60°C                |  |  |
| Remove the electric lock | ≥3 A.                       |  |  |
| Short circuit protection | ≥100 microseconds.          |  |  |
| measuring                | 155 x 45 x 20 mm.           |  |  |