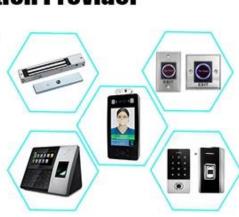

## **Complete Door Access Control Solution Provider**

**RFID Card** 

RFID Key fob

**RFID Wristband** 

Long Distance UHF Reader

Access Control Reader