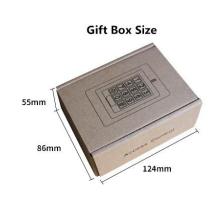

--------------------------|-----------------------------|--|--|
| Operating voltage        | DC12V±10%                   |  |  |
| Reading interval.        | 3-6 cm                      |  |  |
| moisture                 | 10% ~ 90% relative humidity |  |  |
| Open time                | 0~99S (adjustable)          |  |  |
| Electricity for sleep.   | ≥30 mA.                     |  |  |
| Room temperature         | -45°C ~ 60°C                |  |  |
| Remove the electric lock | ≥3 A.                       |  |  |
| Short circuit protection | ≥100 microseconds.          |  |  |
| measuring                | 155 x 45 x 20 mm.           |  |  |





Wide Voltage Range:

12~28 VOLTS



Multi-color LED status display







## **1000 USERS**







# **PRODUCT SIZE**



#### **Product Size**





#### **Carton Size**





## You May Need

## **Complete Door Access Control Solution Provider**













**RFID Card** 

RFID Key fob

**RFID Wristband** 







Long Distance UHF Reader



Access Control Reader

### WHY CHOOSE US?

#### Long History & High Reputation

Founded in 1999. Great Creativity Group dedicates in R&D, producing and sale of RFID products and Plastic Card. We own 12,000 square meters factory, 3000 square meters office and 8 branches so far.

#### Advanced Equipments & Ultimate Production Ability

2 Modern high standard production lines with monthly output 30,000,000pcs cards. Brand-new CTP machines and Germany Heidlberg offset printing machines. 10 sets of compounding machines.

#### Self R&D Customization

Our company offering management application project,