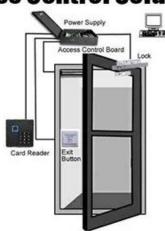

## **Product Description**

#### characteristics:

- > Metallic housing, anti-damage
- > Digital keyboard touches the backlight
- > Controllers and readers Multifunctionality access,
- > WG interface: WG26 Input / output
- > Capacity: Card / Code 2000