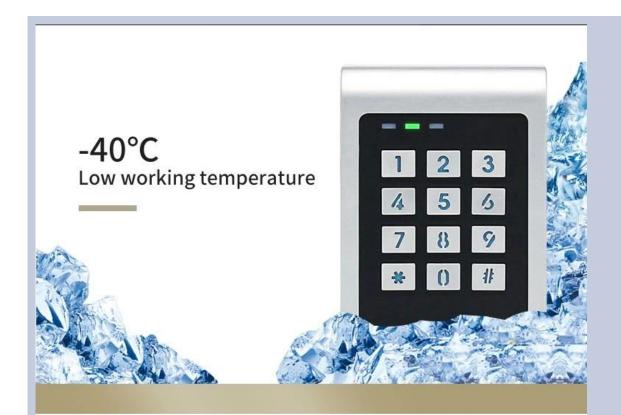

| Kind of paper            | Electromagnetic             |  |  |
|--------------------------|-----------------------------|--|--|
| Operating voltage        | DC12V±10%                   |  |  |
| Reading interval.        | 3-6 cm                      |  |  |
| moisture                 | 10% ~ 90% relative humidity |  |  |
| Open time                | 0~99S (adjustable)          |  |  |
| Electricity for sleep.   | ≥30 mA.                     |  |  |
| Room temperature         | -45°C ~ 60°C                |  |  |
| Remove the electric lock | ≥3 A.                       |  |  |
| Short circuit protection | ≥100 microseconds.          |  |  |
| measuring                | 155 x 45 x 20 mm.           |  |  |