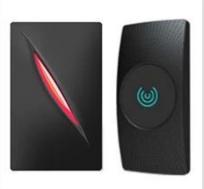

## **Product Description**

#### characteristics:

- > Metallic housing, anti-damage
- > Digital keyboard touches the backlight
- > Controllers and readers Multifunctionality access,
- > WG interface: WG26 Input / output
- > Capacity: Card / Code 2000