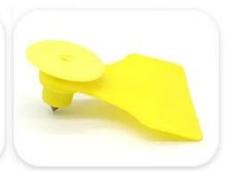

Ear tag

Selected metal materials, rust resistant

Sturdy stainless steel card label

Powerful spring saves time and effort

Non-slip handle quickly penetration