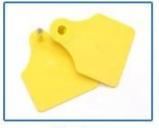

### Numbered Cattle Cow Ear Tag with Free Customized Print

# **VARIOUS COLORS AVAILABLE**

Ear tag

Selected metal materials, rust resistant

Sturdy stainless steel card label

Powerful spring saves time and effort

Non-slip handle quickly penetration