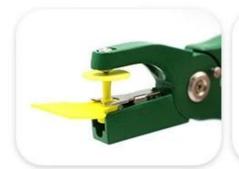

# **INSTRUCTIONS**

Prepare ear tag pliers

Fix ear tag

Put in matching earrings

Check alignment holes

Disinfect

Finish the process

Ear tag

Selected metal materials, rust resistant

Sturdy stainless steel card label

Powerful spring saves time and effort

Non-slip handle quickly penetration