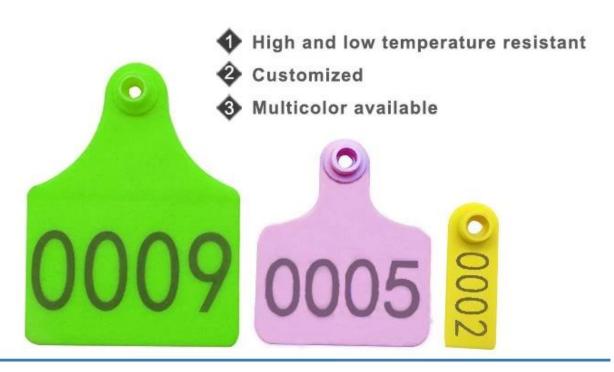

### Numbered Cattle Cow Ear Tag with Free Customized Print





# **VARIOUS COLORS AVAILABLE**











# PRODUCTS DETAILS ·



# **CUSTOMIZED PRINTING**





Selected metal materials, rust resistant



saves time and effort

quickly penetration

steel card label

# **INSTRUCTIONS**







Prepare ear tag pliers

Fix ear tag

Put in matching earrings







Check alignment holes

Disinfect

Finish the process

# - A SERIES OF









Plastic Seal

cable Seal

**Bolt Seal** 

Meter Seal









Padlock Seal

Metal Strap Seal

Cable Tie

Ear tag



Selected metal materials, rust resistant



Sturdy stainless steel card label

Powerful spring saves time and effort

Non-slip handle quickly penetration

### **Company Information**



#### **OUR FACTORY**



- Access Control and RFID Reader Production Line:
- Monthly production quantity is up to 50,000pcs , We are Provides OEM&ODM serv