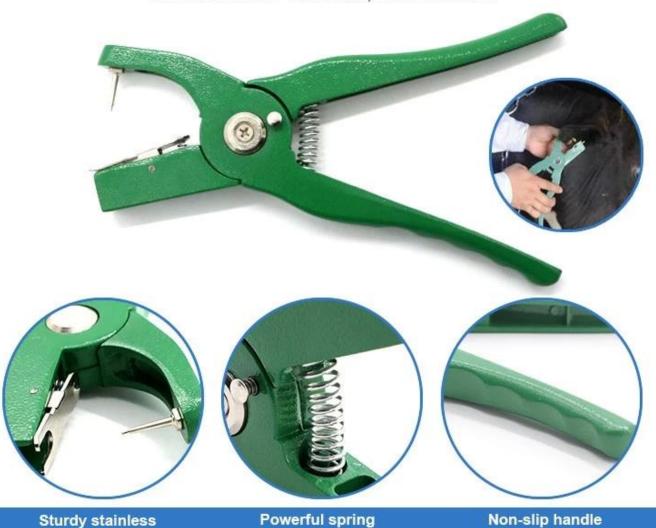

# **INSTRUCTIONS**

Prepare ear tag pliers

Fix ear tag

Put in matching earrings

Check alignment holes

Disinfect

Finish the process

Ear tag

Selected metal materials, rust resistant

Sturdy stainless steel card label

Powerful spring saves time and effort

Non-slip handle quickly penetration