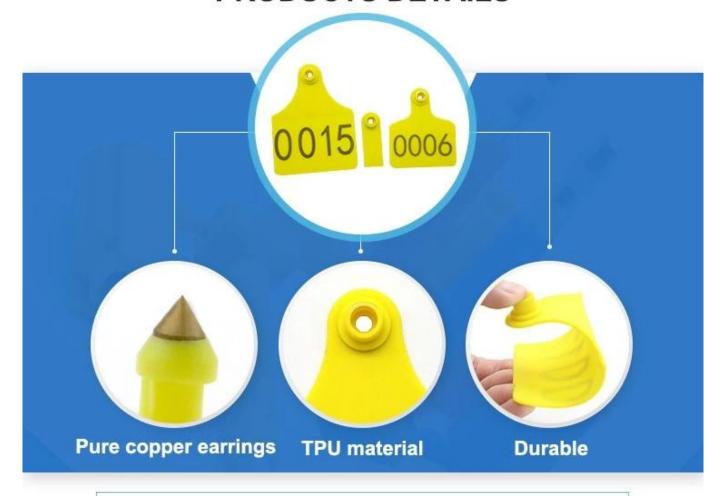

### Numbered Cattle Cow Ear Tag with Free Customized Print





# **VARIOUS COLORS AVAILABLE**











# PRODUCTS DETAILS ·



# **CUSTOMIZED PRINTING**





Selected metal materials, rust resistant



saves time and effort

quickly penetration

steel card label

# **INSTRUCTIONS**







Prepare ear tag pliers

Fix ear tag

Put in matching earrings







Check alignment holes

Disinfect

Finish the process

# - A SERIES OF









Plastic Seal

cable Seal

**Bolt Seal** 

Meter Seal









Padlock Seal

Metal Strap Seal

Cable Tie

Ear tag



Selected metal materials, rust resistant



Sturdy stainless steel card label

Powerful spring saves time and effort

Non-slip handle quickly penetration

### **Company Information**



#### **OUR FACTORY**



- Access Control and RFID Reader Production Line:
- Monthly production quantity is up to 50,000pcs , We are Provides OEM&ODM services including product research