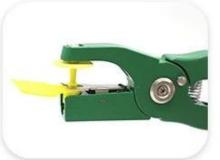

# **INSTRUCTIONS**

Prepare ear tag pliers

Fix ear tag

Put in matching earrings

Check alignment holes

Disinfect

Finish the process

Ear tag

Selected metal materials, rust resistant

Sturdy stainless steel card label

Powerful spring saves time and effort

Non-slip handle quickly penetration