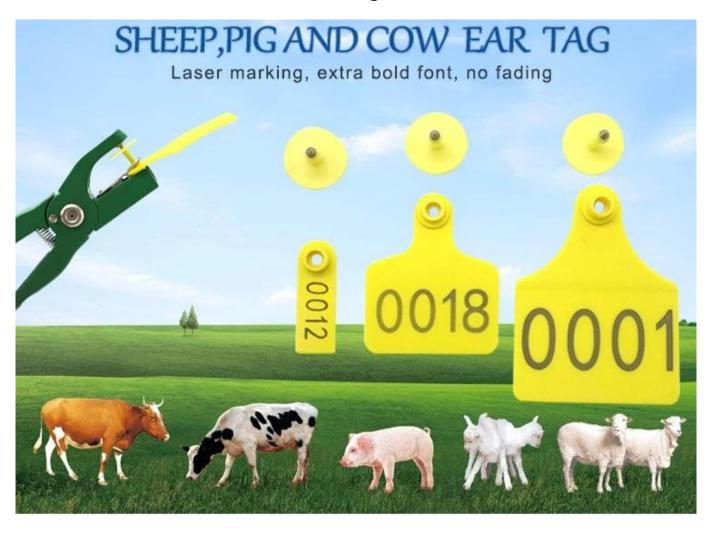

### Numbered Cattle Cow Ear Tag with Free Customized Print

# **VARIOUS COLORS AVAILABLE**

# **INSTRUCTIONS**

Prepare ear tag pliers

Fix ear tag

Put in matching earrings

Check alignment holes

Disinfect

Finish the process