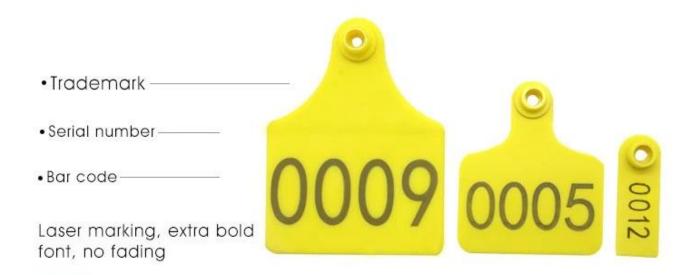

# PRODUCTS DETAILS ·

# **CUSTOMIZED PRINTING**

Selected metal materials, rust resistant

saves time and effort

quickly penetration

steel card label