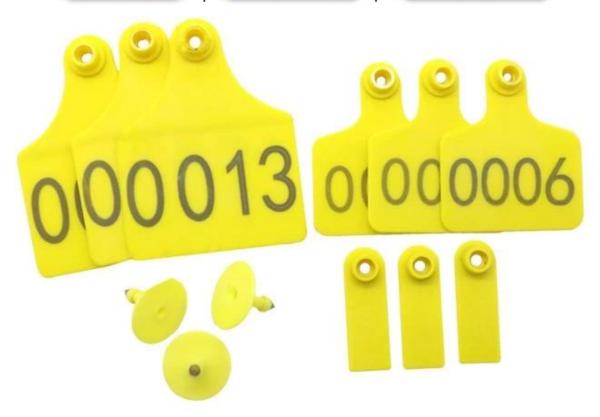

### Numbered Cattle Cow Ear Tag with Free Customized Print

# PRODUCTS DETAILS ·