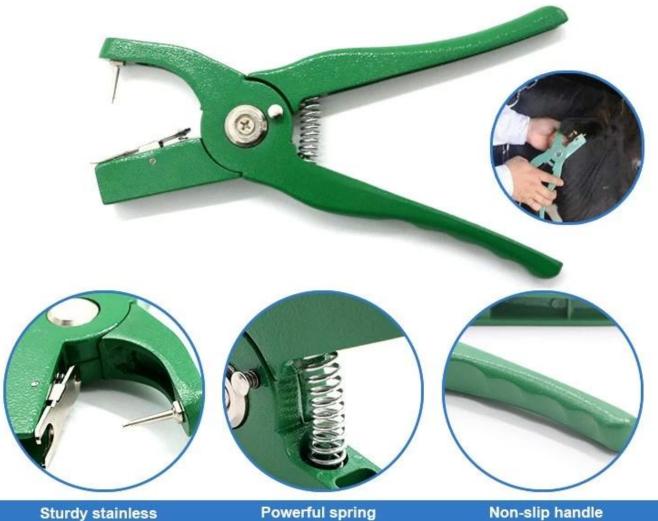

Ear tag

Selected metal materials, rust resistant

Sturdy stainless steel card label

Powerful spring saves time and effort

Non-slip handle quickly penetration