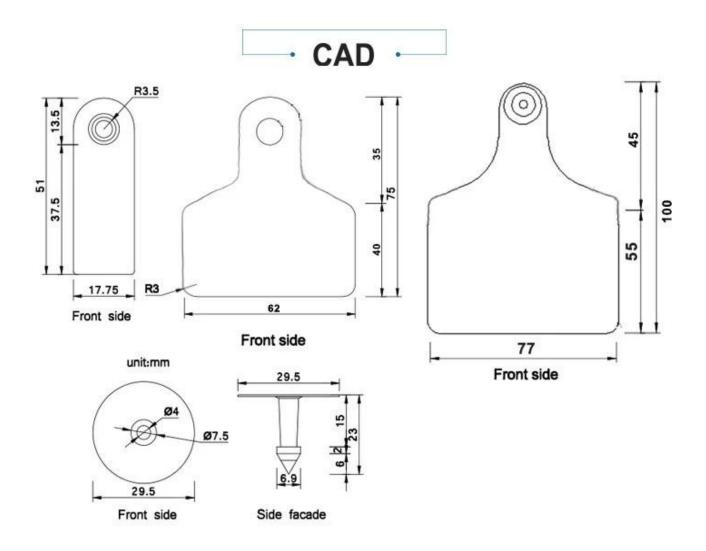

### Numbered Cattle Cow Ear Tag with Free Customized Print





# **VARIOUS COLORS AVAILABLE**











# PRODUCTS DETAILS ·



# **CUSTOMIZED PRINTING**





Selected metal materials, rust resistant



saves time and effort

quickly penetration

steel card label

# **INSTRUCTIONS**







Prepare ear tag pliers

Fix ear tag

Put in matching earrings







Check alignment holes

Disinfect

Finish the process

# - A SERIES OF









Plastic Seal

cable Seal

**Bolt Seal** 

Meter Seal









Padlock Seal

Metal Strap Seal

Cable Tie

Ear tag



Selected metal materials, rust resistant



Sturdy stainless steel card label

Powerful spring saves time and effort

Non-slip handle quickly penetration

### **Company Information**



#### **OUR FACTORY**



- Access Control and RFID Reader Production Line:
- Monthly production quantity is up to 50,000