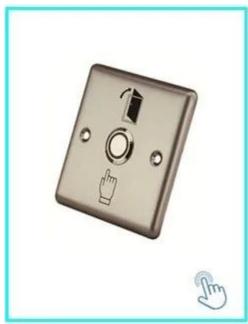

No touch Door Realese Exit Sensor K9A: 115\*40mm

Door Release Button , (Stainless Steel, NO/NC)K5B: 86\*86mm

Door Release Button, (Steel Aluminium, NO), K4B: 86\*86mm

stainless steel Hihg quality Kirsite.