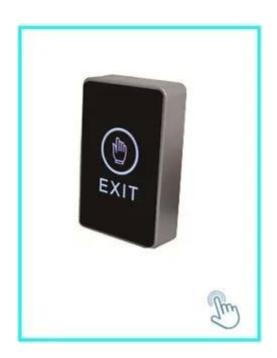

## Your May Need

We can supply many kinds of door switchs . Touch , No touch , glass break ,key switch. Click above photo to find more detail .Or feel free to send us enquiry to ask the price list .

No touch Door Realese Exit Button K2B: 86\*86mm