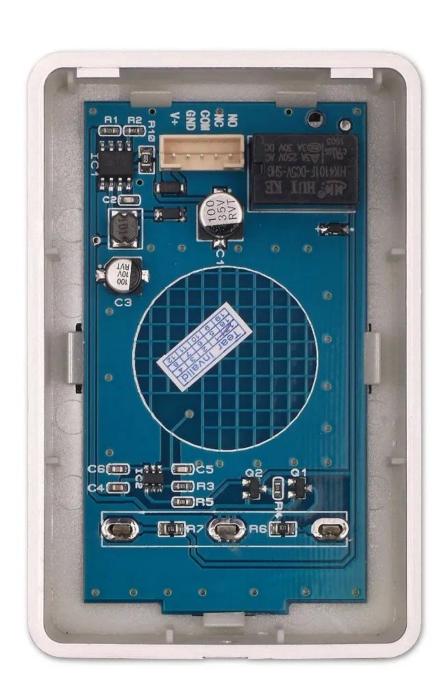

access control exit button Technique Specification:

PapameluetPesamieperonD86nes2mmsD62V

## access control exit button Advantage:

- $\cdot \cdot \cdot$  Detection range: 0.1 ~ 10 cm
- · Application: Gate/Door/Exit/Automation control
- ·· High capacity of relay dry contact (3A/AC120V,DC30V)
- · Normally open/Normally close/Common relay output
- $\cdot$  Twin led indicators for sensor standby or approached :
- (1) Sensor Standby: BLUE LED ON
- (2) Visitors whom approached to the sensor in  $10\ cm$ : RED LED ON