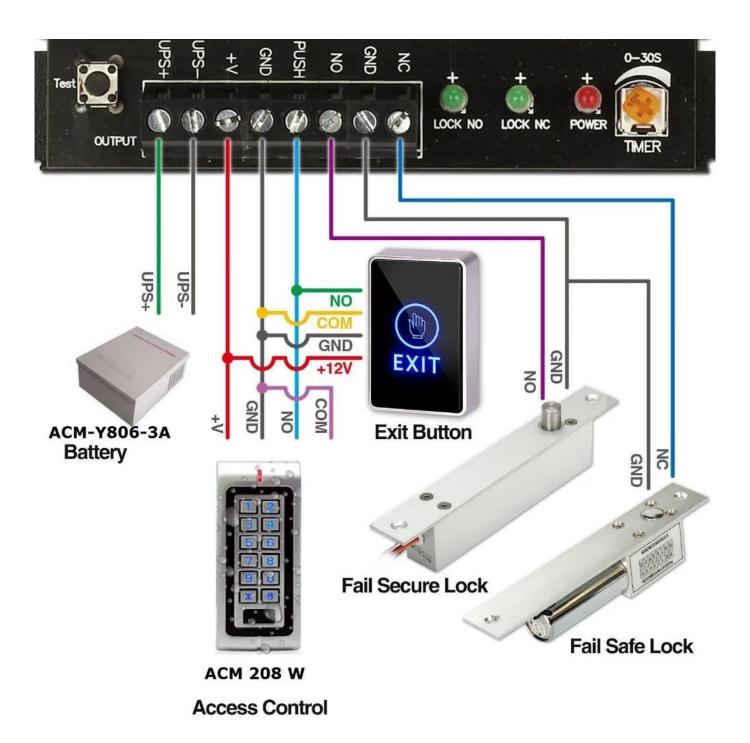

# **Product Description**

# Office Door Access Control Touch Exit Button with LED Light

- 1. Aluminum Panel with Elegant Style
- 2. Tested to 500000 Cycles
- 3. Three Contact Outputs, Suitable for all kinds of Locks
- 4. The Best Choice for Access Control

access control exit button Technique Specification:

PapameluetPesamieperonD86nes2mmsD62V

## access control exit button Advantage:

- $\cdot \cdot \cdot$  Detection range: 0.1 ~ 10 cm
- · Application: Gate/Door/Exit/Automation control
- ·· High capacity of relay dry contact (3A/AC120V,DC30V)
- · Normally open/Normally close/Common relay output
- $\cdot$  Twin led indicators for sensor standby or approached :
- (1) Sensor Standby: BLUE LED ON
- (2) Visitors whom approached to the sensor in  $10\ cm$ : RED LED ON