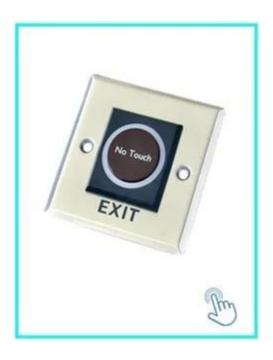

# Office Door Access Control Touch Exit Button with LED Light

- 1. Aluminum Panel with Elegant Style
- 2. Tested to 500000 Cycles
- 3. Three Contact Outputs, Suitable for all kinds of Locks
- 4. The Best Choice for Access Control

## access control exit button Advantage:

- $\cdot \cdot \cdot$  Detection range: 0.1 ~ 10 cm
- · Application: Gate/Door/Exit/Automation control
- ·· High capacity of relay dry contact (3A/AC120V,DC30V)
- · Normally open/Normally close/Common relay output
- $\cdot$  Twin led indicators for sensor standby or approached :
- (1) Sensor Standby: BLUE LED ON
- (2) Visitors whom approached to the sensor in  $10\ cm$ : RED LED ON