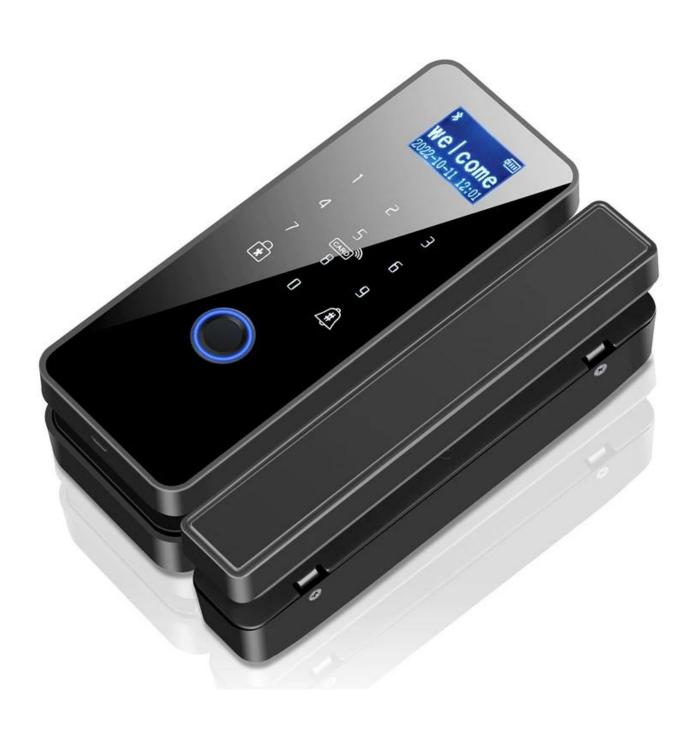

## **Product Description**

Office Glass Door Lock Smart Fingerprint Card Password Remote Unlock Tuya WiFi Smart Glass Door Lock

- 1. Four color to choose, red, gold, blue, grey.
- 2. Elegant and nice appearance.
- 3. Fingerprint, card and password to get in.
- 4. Highly security.
- 5.Easy to install.

## **Detailed Images**

Future: Biometric fingerprint door lock

With the new generation fingerprint recognition algorithm

Rugged, sleek and compact design

Easy installation: No wiring .Fits door widths 1 3/8" to 2 3/8". Single latch and reversible handle disign

Idle handle design to prevent from forcible entry

Infrared sensor-Touch to open

LED indicator and inbuilt buzzer

External terminals to draw back-up power from a 9V battery Low battery warning Normal Open mode 3 user groups - Admin, Normal User and Temporary User