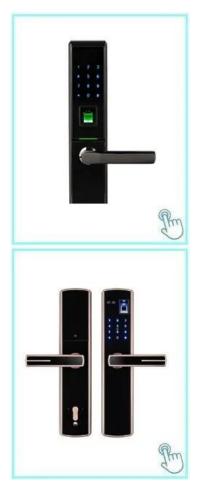

### **Related Products**

**ACM-8011-3Y** 

RFID smart door lock

#### **ACM-L100**

Smart fingerprint door lock

### **ACM-S600**

Economic fingerprint door lock

#### **ACM-M100**

Face recognition Fingerprint door lock

#### ACM-TI100

High quality fingerprint door lock

#### **ACM-L200**

Fingerprint RFID door lock