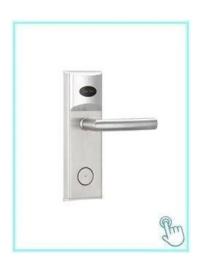

## **Product Description**

Office Glass Door Lock Smart Fingerprint Card Password Remote Unlock Tuya WiFi Smart Glass Door Lock

- 1. Four color to choose, red, gold, blue, grey.
- 2. Elegant and nice appearance.
- 3. Fingerprint, card and password to get in.
- 4. Highly security.
- 5.Easy to install.

## **Detailed Images**

Future: Biometric fingerprint door lock

With the new generation fingerprint recognition algorithm

Rugged, sleek and compact design

Easy installation: No wiring .Fits door widths 1 3/8" to 2 3/8". Single latch and reversible handle disign

Idle handle design to prevent from forcible entry

Infrared sensor-Touch to open

LED indicator and inbuilt buzzer

External terminals to draw back-up power from a 9V battery Low battery warning Normal Open mode 3 user groups - Admin, Normal User and Temporary User