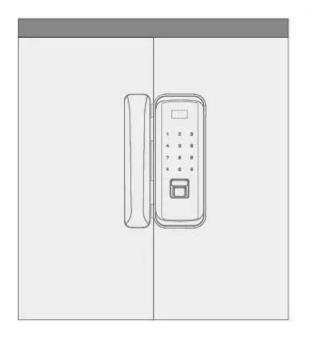

# WHICH ONE YOU NEED

Right side open

Left side

Right side

Left side open

Door with frame