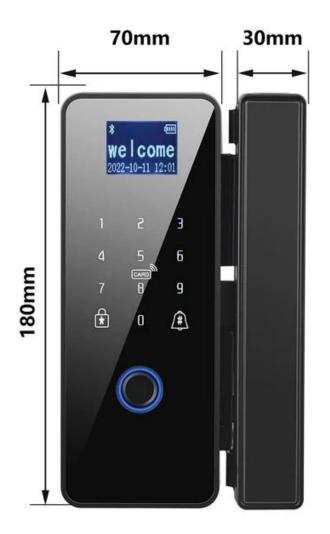

## **Detailed Images**

Future: Biometric fingerprint door lock

With the new generation fingerprint recognition algorithm

Rugged, sleek and compact design

Easy installation: No wiring .Fits door widths 1 3/8" to 2 3/8". Single latch and reversible handle disign

Idle handle design to prevent from forcible entry

Infrared sensor-Touch to open

LED indicator and inbuilt buzzer

External terminals to draw back-up power from a 9V battery Low battery warning Normal Open mode 3 user groups - Admin, Normal User and Temporary User