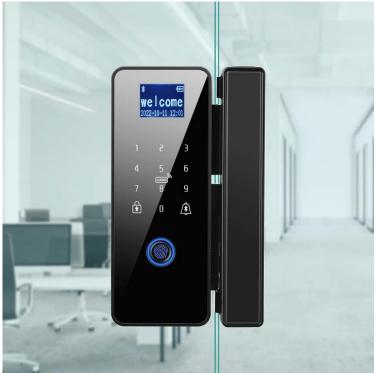

## **Product Description**

Office Glass Door Lock Smart Fingerprint Card Password Remote Unlock Tuya WiFi Smart Glass Door Lock

- 1. Four color to choose, red, gold, blue, grey.
- 2. Elegant and nice appearance.
- 3. Fingerprint, card and password to get in.
- 4. Highly security.
- 5.Easy to install.

## **Detailed Images**

Future: Biometric fingerprint door lock

With the new generation fingerprint recognition algorithm

Rugged, sleek and compact design

Easy installation: No wiring .Fits door widths 1 3/8" to 2 3/8". Single latch and reversible handle disign