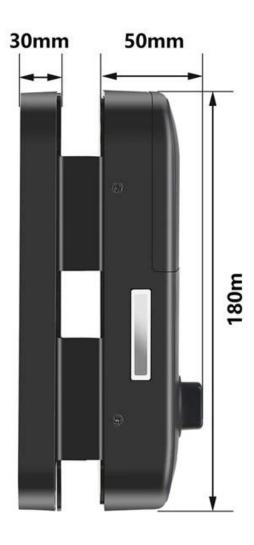

## **Detailed Images**

Future: Biometric fingerprint door lock

With the new generation fingerprint recognition algorithm

Rugged, sleek and compact design

Easy installation: No wiring .Fits door widths 1 3/8" to 2 3/8". Single latch and reversible handle disign

Idle handle design to prevent from forcible entry

Infrared sensor-Touch to open

LED indicator and inbuilt buzzer

External terminals to draw back-up power from a 9V battery Low battery warning Normal Open mode 3 user groups - Admin, Normal User and Temporary User