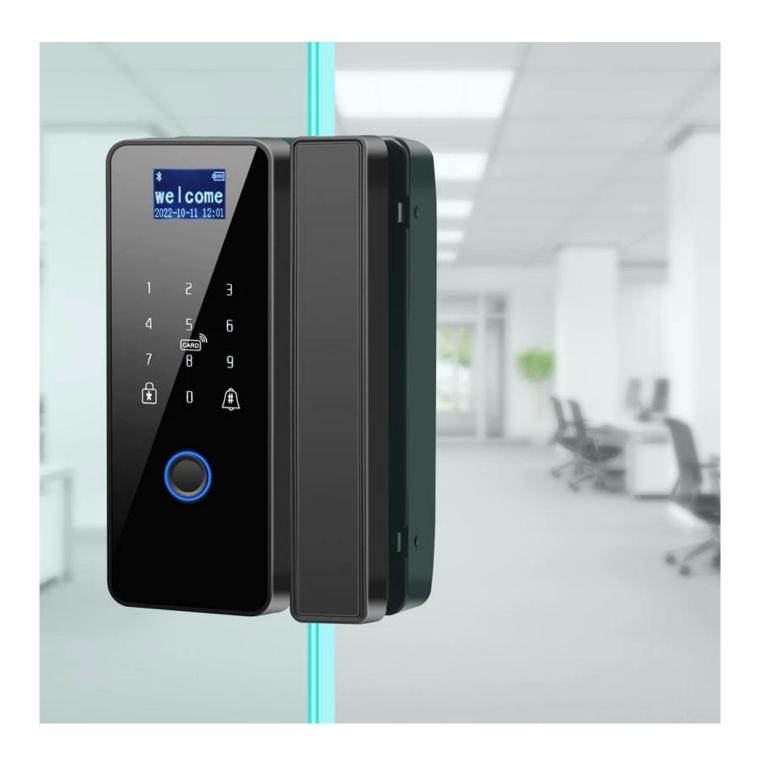

## **Product Description**

Office Glass Door Lock Smart Fingerprint Card Password Remote Unlock Tuya WiFi Smart Glass Door Lock

- 1. Four color to choose, red, gold, blue, grey.
- 2. Elegant and nice appearance.
- 3. Fingerprint, card and password to get in.
- 4. Highly security.
- 5.Easy to install.

## **Detailed Images**

Future: Biometric fingerprint door lock

With the new generation fingerprint recognition algorithm

Rugged, sleek and compact design

Easy installation: No wiring .Fits door widths 1 3/8" to 2 3/8". Single latch and reversible handle disign