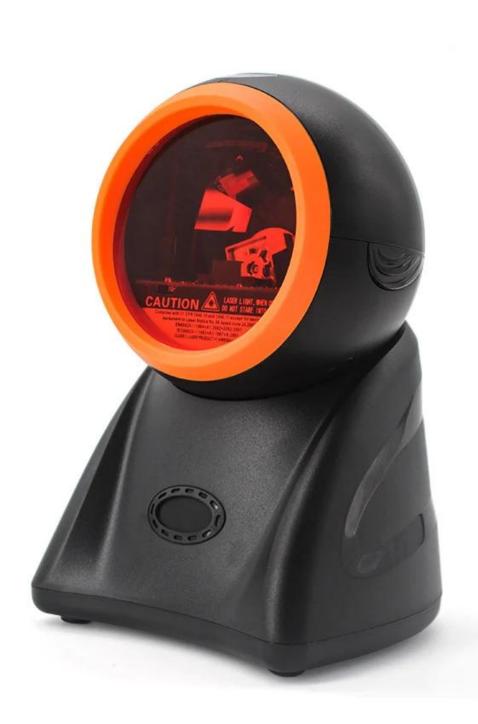

Omni-directional 2D /1D RFID barcode scanner 1.8m Cable Wired Barcode Scanner Box USB 2.0 Interface Laser Barcode Scanner Gun

#### **Features**

- 1.Use the latest high-performance hardware decoding chip to decode various complex 1D barcodes
- 2.20 scanning lines, 5 scanning directions, scann barcode fast and efficiently
- 3. Support automatic sleep and wake-up function to improve working life of core component
- 4. New and stylish appearance, swivel base for a variety of scanning applications
- 5. Super cool blue and red two-color LED indicator and double beeper sound to deal with various noisy environments
- 6. The wire is made of high temperature resistant material and high quality inner copper wire to meet various environmental requirement and with longger working life.
- 7. Support multiple communication interfaces, plug and play, and automatically match the device automatically