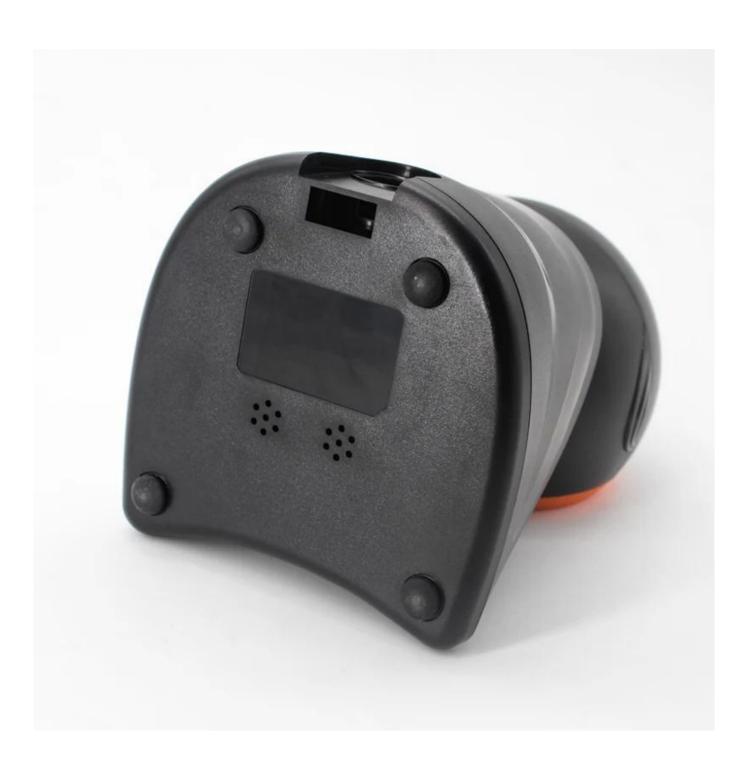

#### **Features**

- 1.Use the latest high-performance hardware decoding chip to decode various complex 1D barcodes
- 2.20 scanning lines, 5 scanning directions, scann barcode fast and efficiently
- 3. Support automatic sleep and wake-up function to improve working life of core component
- 4. New and stylish appearance, swivel base for a variety of scanning applications
- 5. Super cool blue and red two-color LED indicator and double beeper sound to deal with various noisy environments
- 6. The wire is made of high temperature resistant material and high quality inner copper wire to meet various environmental requirement and with longger working life.
- 7. Support multiple communication interfaces, plug and play, and automatically match the device automatically

<u>Specification of Scanner:</u>