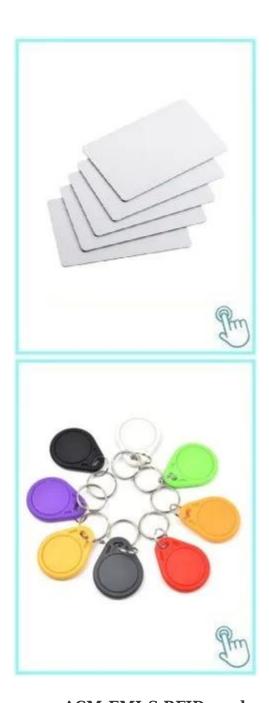

right angle, don't decode it at 90°.



2. For truly decoding the barcode, scanning laser must cover the whole barcode.



## How to Assemble/Disassemble the Cable?

Plug sharp things like toothpick or clip into the right hole and then pull out the cable easily.











Super decoding Shakeproof

WE PTOVIDE THE MOST COMPLETE









PROFESSIONAL SANNING APPLICATION





Logistics express Supermarket barcode Supermarket

Medical barcode

Factory inventory

Machine customization

# **Shipping**













# You May Like





### **ACM26X RFID Card Reader**

125Khz wiegand 26 /34 Card Reader,

Size:115mm×75.5mm×16.8mm

# ACM26G RFID Card Reader

125Khz /13.56Mhz Reader wiegand 26/34 /RS232

#### **KR600E RFID reader**

125KHz Proximity ID/ 13.56Mhz card reader, Wiegand output 26bit





### **ACM-EMI-S RFID card**

125Khz EM Proximity Card Size 86\*54mm

## ACM-MF1 RFID Crad

MF1 1K Compatiable Card

### **ACM-ABS003 RFID**

## **Keyfob**

125Khz EM/13.56Mhz/UHF Keyfob, Color Optional: Blue, Red,Black,Yellow, Grey,Green

## **Quality Warranty**

- Warranty Service will be honored if the damage is not caused by human, ACM Goldbridge provides 2 years warranty for relative products.
- On the contrary, ACM Goldbridge will cahrge extra if repair.
- More information, please browse our service center.

### Our Service

- 1, Any inquires will be replied within 24 hours
- 2, Professional manufacturer and supplier, Welcome to visit our website and our factory
- 3, OEM/ODM Available
- 4, High quality, fashin desing, reasonable & competitive price, fast lead time
- 5, After-sale Se