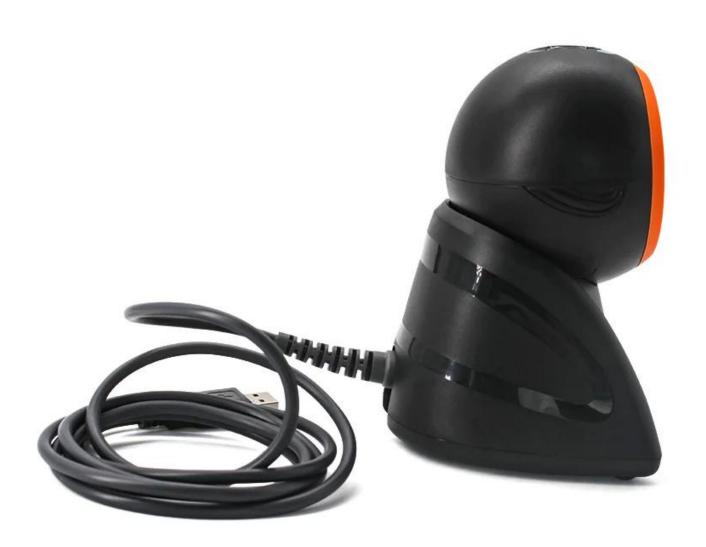

#### **Features**

- 1.Use the latest high-performance hardware decoding chip to decode various complex 1D barcodes
- 2.20 scanning lines, 5 scanning directions, scann barcode fast and efficiently
- 3. Support automatic sleep and wake-up function to improve working life of core component
- 4. New and stylish appearance, swivel base for a variety of scanning applications
- 5. Super cool blue and red two-color LED indicator and double beeper sound to deal with various noisy environments
- 6. The wire is made of high temperature resistant material and high quality inner copper wire to meet various environmental requirement and with longger working life.
- 7. Support multiple communication interfaces, plug and play, and automatically match the device automatically

<u>Specification of Scanner:</u>