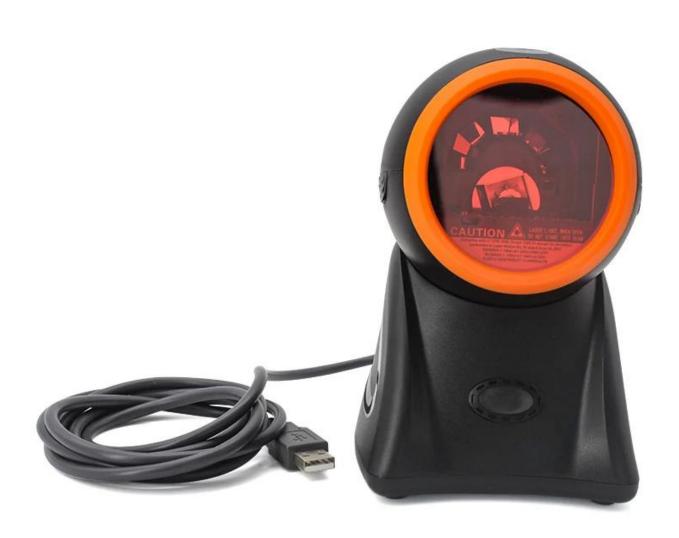

#### **Features**

- 1.Use the latest high-performance hardware decoding chip to decode various complex 1D barcodes
- 2.20 scanning lines, 5 scanning directions, scann barcode fast and efficiently
- 3. Support automatic sleep and wake-up function to improve working life of core component
- 4. New and stylish appearance, swivel base for a variety of scanning applications
- 5. Super cool blue and red two-color LED indicator and double beeper sound to deal with various noisy environments
- 6. The wire is made of high temperature resistant material and high quality inner copper wire to meet various environmental requirement and with longger working life.
- 7. Support multiple communication interfaces, plug and play, and automatically match the device automatically

<u>Specification of Scanner:</u>