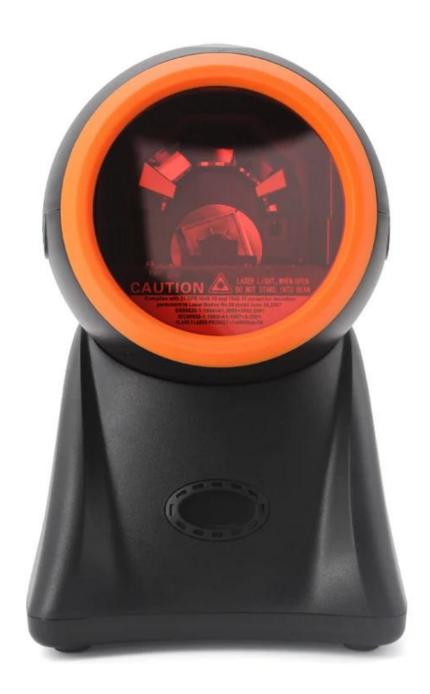

Omni-directional 2D /1D RFID barcode scanner 1.8m Cable Wired Barcode Scanner Box USB 2.0 Interface Laser Barcode Scanner Gun

#### **Features**

- 1.Use the latest high-performance hardware decoding chip to decode various complex 1D barcodes
- 2.20 scanning lines, 5 scanning directions, scann barcode fast and efficiently
- 3. Support automatic sleep and wake-up function to improve working life of core component
- 4. New and stylish appearance, swivel base for a variety of scanning applications
- 5. Super cool blue and red two-color LED indicator and double beeper sound to deal with various noisy environments
- 6. The wire is made of high temperature resistant material and high quality inner copper wire to meet various environmental requirement and with longger working life.
- 7. Support multiple communication interfaces, plug and play, and automatically match the device automatically