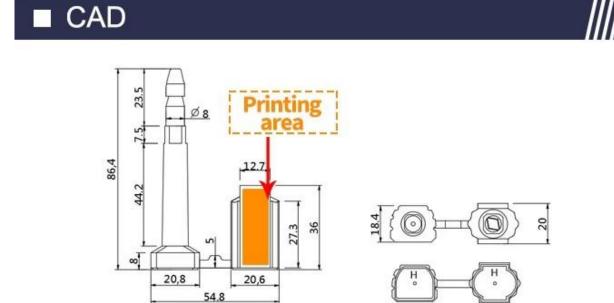

One time use high security container bolt seal bolt seals

Main view

Product size and other content can be customized according to customer requirements

unit:mm