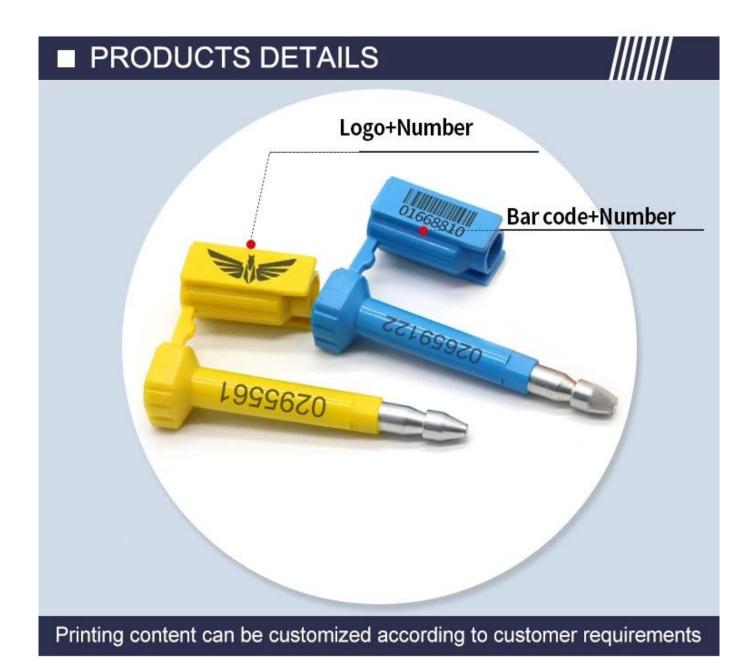

One time use high security container bolt seal bolt seals

Main view

Product size and other content can be customized according to customer requirements

unit:mm