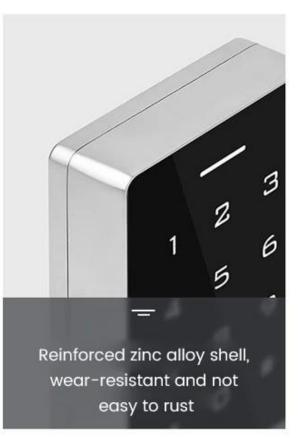

## Waterproof IP68 Fingerprint Access Controller

Metal backlight keypad

### Metal backlight keypad

This series of products is a new generation of multi-function standalone access control.

Black acrylic touch panel, highly sensitive operation

0.5MM micro frame design, full of sense of technology