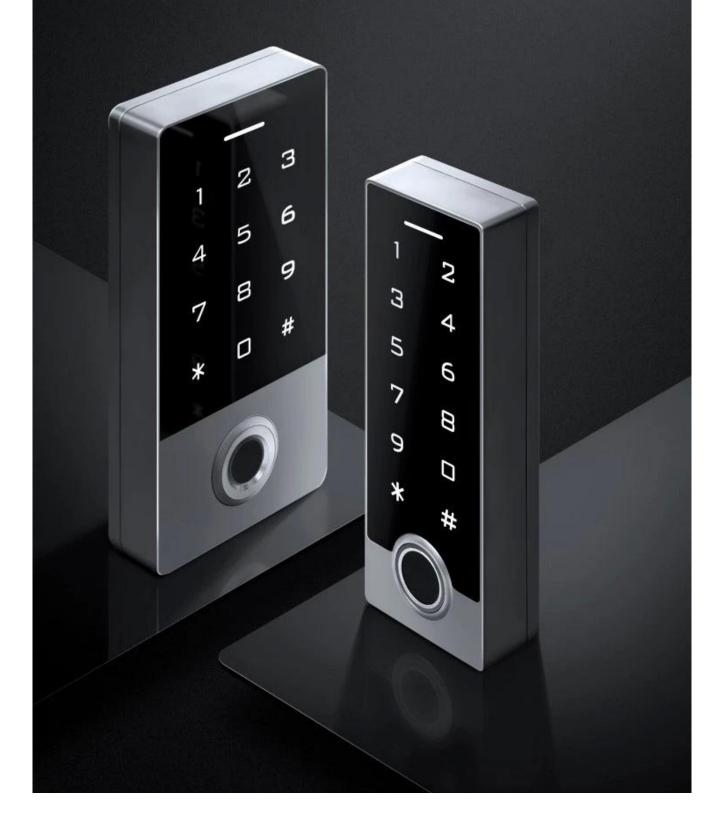

## Waterproof IP68 Fingerprint Access Controller

Metal backlight keypad

### Metal backlight keypad

This series of products is a new generation of multi-function standalone access control.

Black acrylic touch panel, highly sensitive operation

0.5MM micro frame design, full of sense of technology