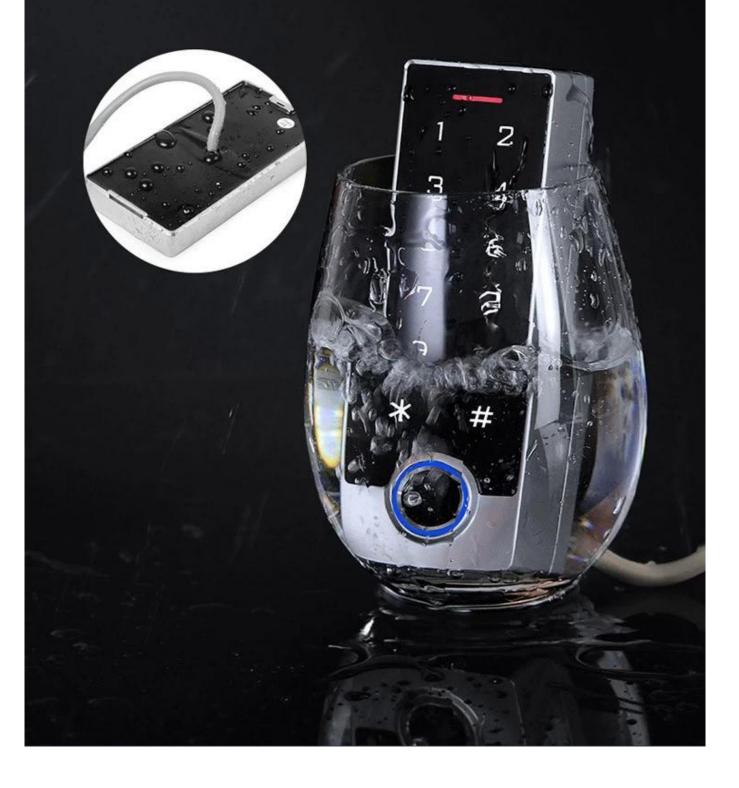

|            |
| Housing material:    | PC                                                                                                                  |            |
| Color:               | Black plane&Silver frame                                                                                            |            |
| Weight:              | 0.5kg                                                                                                               |            |

3

8

 $\triangleleft$ 

6

5

0

>

\*

9

## Waterproof IP68 Fingerprint Access Controller

Metal backlight keypad

### Three Methods

Supports different access ways: Entry by Card + Code or Entry by multi cards



# Waterproof IP68 The inside is fully sealed with PE glue, not afraid of water



# Fingerprint to open the door

5

Fingerprint Capacity: 600 User capacity: 10,000 users

## **FINGERPRINT STANDALONE ACCESS CONTROL**

### Metal backlight keypad

This series of products is a new generation of multi-function standalone access control.









Black acrylic touch panel, highly sensitive operation



0.5MM micro frame design, full of sense of technology

## $20^{+}$ YEARS EXPERIENCE **& O**

ACCESS CONTROL SYSTEMS ONE STOP SOLUTION PROVIDER

Goldbridge is Top 10 China Manufacture On Alibaba, Specializes In Provide Kinds Of RFID/NFC Cards, FID Tags, RFID Card Reader, UHF Reader, Access Control System, Electromagnetic Locks, etc Since 1999



Q Customized Qually Services Assurance



Cu Best After-Sales Service

#### ADVANTAGE

#### WHY CHOOSE US?

FAST DELIVERY Faster del