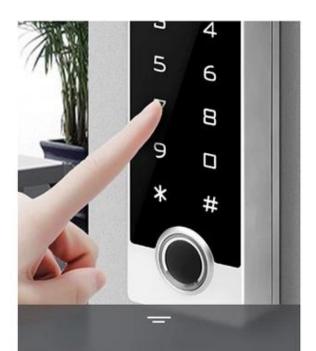

### Three Methods

Supports different access ways: Entry by Card + Code or Entry by multi cards

# Fingerprint to open the door

5

Fingerprint Capacity: 600 User capacity: 10,000 users