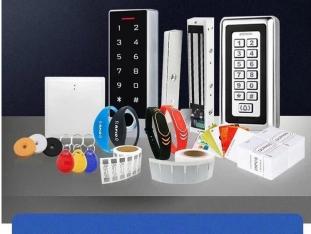

ways: Entry by Card + Code or Entry by multi cards



# Waterproof IP68 The inside is fully sealed with PE glue, not afraid of water



# Fingerprint to open the door

5

Fingerprint Capacity: 600 User capacity: 10,000 users

## **FINGERPRINT STANDALONE ACCESS CONTROL**

### Metal backlight keypad

This series of products is a new generation of multi-function standalone access control.









Black acrylic touch panel, highly sensitive operation



0.5MM micro frame design, full of sense of technology

## $20^{+}$ YEARS EXPERIENCE **& O**

ACCESS CONTROL SYSTEMS ONE STOP SOLUTION PROVIDER

Goldbridge is Top 10 China Manufacture On Alibaba, Specializes In Provide Kinds Of RFID/NFC Cards, FID Tags, RFID Card Reader, UHF Reader, Access Control System, Electromagnetic Locks, etc Since 1999



Q Customized Qually Services Assurance



Cu Best After-Sales Service

#### ADVANTAGE

#### WHY CHOOSE US?

FAST DELIVERY Faster delivery by air by 1 express. (DHL,UPS or Fedex)

> LONG HISTORY 20 years experience in RFID & Access Control industry

OEM ACCEPTABLE 20 years OEM&ODM 3 experience for 1000 + VIP client from US and Europe

HIGH QUALITY Design and manufacture high quality produtcs with 30 R&D; engineers.



2

4

#### **OUR FACTORY**



 Access Control and RFID Reader Production Line: Monthly production quantity is up to 50,000pcs , We are Provides OEM&ODM services including product research and development, LOGO printing, customized.etc



- Electromagnetic lock & Smart Door Lock Production Line :
- Monthly production quantity is up to 100,000pcs ,
  Our factory is built with