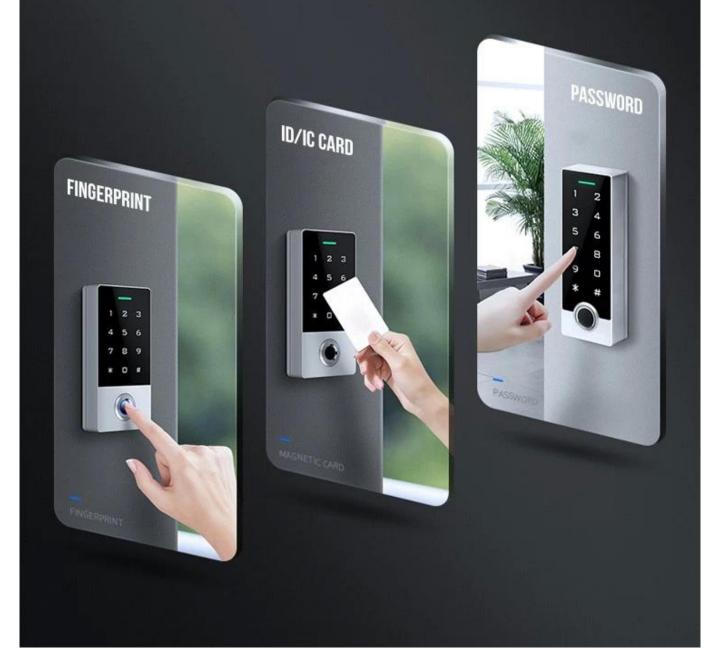

### Three Methods

Supports different access ways: Entry by Card + Code or Entry by multi cards

## **FINGERPRINT STANDALONE ACCESS CONTROL**