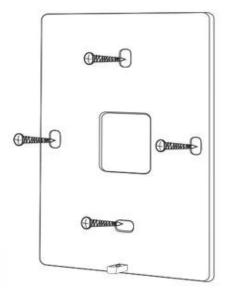

## **Features:**

Ultra-low Power Wiegand Interface Searching time Backlight keypad Doorbell interface Access ways Independent codes Change codes Delete users by card No. Standby current is less than 30mA WG26 or WG34 input and output Less than 0.1s after reading card Operate easily at night Support external wired doorbell Card, Pin code, Card & Pin code Use codes without related card Users can change codes by themselves The lost card can be deleted by keyboard

### **Specifications:**

Working Voltage Capacity Card Reading Distance Standby Current Door Relay time Working Temperature Working Humidity Dimension DC12-24V 2000 users 1~3cm ≤30mA 0~99S(Adjustable) -40°C~60°C 10%~90% 114x75x16mm

# Dimensions(mm)







# Common Power Supply:



# Special Power Supply:



# Reader Mode:



# $20^{+}$ YEARS EXPERIENCE **& O**

ACCESS CONTROL SYSTEMS ONE STOP SOLUTION PROVIDER

Goldbridge is Top 10 China Manufacture On Alibaba, Specializes In Provide Kinds Of RFID/NFC Cards, FID Tags, RFID Card Reader, UHF Reader, Access Control System, Electromagnetic Locks, etc Since 1999



Q Customized Qually Services Assurance



Cu Best After-Sales Service

# ADVANTAGE

# WHY CHOOSE US?

FAST DELIVERY Faster delivery by air by 1 express. (DHL,UPS or Fedex)

> LONG HISTORY 20 years experience in RFID & Access Control industry

OEM ACCEPTABLE 20 years OEM&ODM 3 experience for 1000 + VIP client from US and Europe

HIGH QUALITY Design and manufacture high quality produtcs with 30 R&D; engineers.



2

4

# **OUR FACTO