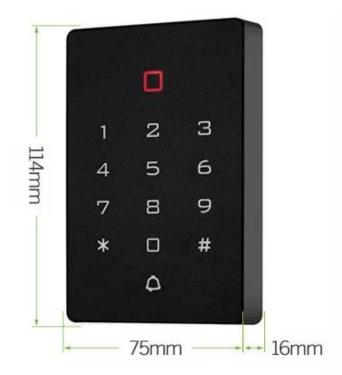

### **Specifications:**

Working Voltage Capacity Card Reading Distance Standby Current Door Relay time Working Temperature Working Humidity Dimension DC12-24V 2000 users 1~3cm ≤30mA 0~99S(Adjustable) -40°C~60°C 10%~90% 114x75x16mm

# Dimensions(mm)