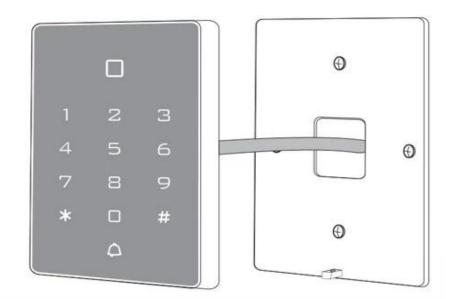

## **Features:**

Ultra-low Power Wiegand Interface Searching time Backlight keypad Doorbell interface Access ways Independent codes Change codes Delete users by card No. Standby current is less than 30mA WG26 or WG34 input and output Less than 0.1s after reading card Operate easily at night Support external wired doorbell Card, Pin code, Card & Pin code Use codes without related card Users can change codes by themselves The lost card can be deleted by keyboard

### **Specifications:**

Working Voltage Capacity Card Reading Distance Standby Current Door Relay time Working Temperature Working Humidity Dimension DC12-24V 2000 users 1~3cm ≤30mA 0~99S(Adjustable) -40°C~60°C 10%~90% 114x75x16mm

# Dimensions(mm)







# Common Power Supply:



# Special Power Supply:



# Reader Mode:



# $20^{+}$ YEARS EXPERIENCE **& O**

ACCESS CONTROL SYSTEMS ONE STOP SOLUTION PROVIDER

Goldbridge is Top 10 China Manufacture On Alibaba, Specializes In Provide Kinds Of RFID/NFC Cards, FID Tags, RFID Card Reader, UHF Reader, Access Control System, Electromagnetic Locks, etc Since 1999



Q Customized Qually Services Assurance



Cu Best After-Sales Service

# ADVANTAGE

# WHY CHOOSE US?

FAST DELIVERY Faster delivery by air by 1 express. (DHL,UPS or Fedex)

> LONG HISTORY 20 years experience in RFID & Access Control industry

OEM ACCEPTABLE 20 years OEM&ODM 3 experience for 1000 + VIP client from US and Europe

HIGH QUALITY Design and manufacture high quality produtcs with 30 R&D; engineers.



2

4

# **OUR FACTORY