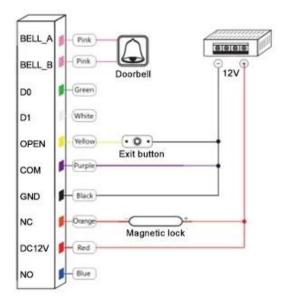

## **Features:**

Ultra-low Power Wiegand Interface Searching time Backlight keypad Doorbell interface Access ways Independent codes Change codes Delete users by card No. Standby current is less than 30mA WG26 or WG34 input and output Less than 0.1s after reading card Operate easily at night Support external wired doorbell Card, Pin code, Card & Pin code Use codes without related card Users can change codes by themselves The lost card can be deleted by keyboard

### **Specifications:**

Working Voltage Capacity Card Reading Distance Standby Current Door Relay time Working Temperature Working Humidity Dimension DC12-24V 2000 users 1~3cm ≤30mA 0~99S(Adjustable) -40°C~60°C 10%~90% 114x75x16mm

# Dimensions(mm)







# Common Power Supply:



# Special Power Supply:



# Reader Mode:



# $20^{+}$ YEARS EXPERIENCE **& O**

ACCESS CONTROL SYSTEMS ONE STOP SOLUTION PROVIDER

Goldbridge is Top 10 China Manufacture On Alibaba, Specializes In Provide Kinds Of RFID/NFC Cards, FID Tags, RFID Card Reader, UHF Reader, Access Control System, Electromagnetic Locks, etc Since 1999



Q Customized Qually Services Assurance



Cu Best After-Sales Service

# ADVANTAGE

# WHY CHOOSE US?

FAST DELIVERY Faster delivery by air by 1 express. (DHL,UPS or Fedex)

> LONG HISTORY 20 years experience in RFID & Access Control industry

OEM ACCEPTABLE 20 years OEM&ODM 3 experience for 1000 + VIP client from US and Europe

HIGH QUALITY Design and manufacture high quality produtcs with 30 R&D; engineers.



2

4

# **OUR FACTORY**



 Access Control and