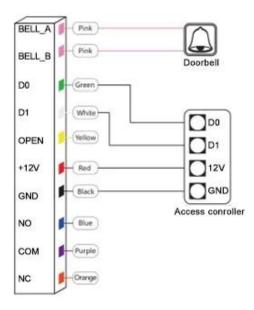

## **Features:**

Ultra-low Power Wiegand Interface Searching time Backlight keypad Doorbell interface Access ways Independent codes Change codes Delete users by card No. Standby current is less than 30mA WG26 or WG34 input and output Less than 0.1s after reading card Operate easily at night Support external wired doorbell Card, Pin code, Card & Pin code Use codes without related card Users can change codes by themselves The lost card can be deleted by keyboard

### **Specifications:**

Working Voltage Capacity Card Reading Distance Standby Current Door Relay time Working Temperature Working Humidity Dimension DC12-24V 2000 users 1~3cm ≤30mA 0~99S(Adjustable) -40°C~60°C 10%~90% 114x75x16mm

# Dimensions(mm)







# Common Power Supply:



# Special Power Supply:



# Reader Mode:



# $20^{+}$ YEARS EXPERIENCE **& O**

ACCESS CONTROL SYSTEMS ONE STOP SOLUTION PROVIDER

Goldbridge is Top 10 China Manufacture On Alibaba, Specializes In Provide Kinds Of RFID/NFC Cards, FID Tags, RFID Card Reader, UHF Reader, Access Control System, Electromagnetic Locks, etc Since 1999



Q Customized Qually Services Assurance



Cu Best After-Sales Service

# ADVANTAGE

# WHY CHOOSE US?

FAST DELIVERY Faster delivery by air by 1 express. (DHL,UPS or Fedex)

> LONG HISTORY 20 years experience in RFID & Access Control industry

OEM ACCEPTABLE 20 years OEM&ODM 3 experience for 1000 + VIP client from US and Europe

HIGH QUALITY Design and manufacture high quality produtcs with 30 R&D; engineers.



2

4

# **OUR FACTORY**



 Access Control and RFID Reader Production Line: Monthly producti