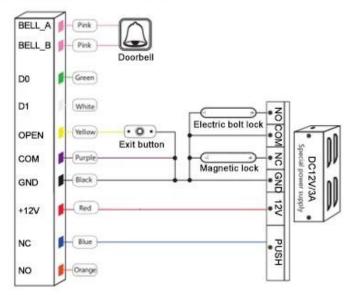

## **Features:**

Ultra-low Power Wiegand Interface Searching time Backlight keypad Doorbell interface Access ways Independent codes Change codes Delete users by card No. Standby current is less than 30mA WG26 or WG34 input and output Less than 0.1s after reading card Operate easily at night Support external wired doorbell Card, Pin code, Card & Pin code Use codes without related card Users can change codes by themselves The lost card can be deleted by keyboard

### **Specifications:**

Working Voltage Capacity Card Reading Distance Standby Current Door Relay time Working Temperature Working Humidity Dimension DC12-24V 2000 users 1~3cm ≤30mA 0~99S(Adjustable) -40°C~60°C 10%~90% 114x75x16mm

# Dimensions(mm)







# Common Power Supply:



# Special Power Supply:



# Reader Mode:



# $20^{+}$ YEARS EXPERIENCE **& O**

ACCESS CONTROL SYSTEMS ONE STOP SOLUTION PROVIDER

Goldbridge is Top 10 China Manufacture On Alibaba, Specializes In Provide Kinds Of RFID/NFC Cards, FID Tags, RFID Card Reader, UHF Reader, Access Control System, Electromagnetic Locks, etc Since 1999



Q Customized Qually Services Assurance



Cu Best After-Sales Service

# ADVANTAGE

# WHY CHOOSE US?

FAST DELIVERY Faster delivery by air by 1 express. (DHL,UPS or Fedex)

> LONG HISTORY 20 years experience in RFID & Access Control industry

OEM ACCEPTABLE 20 years OEM&ODM 3 experience for 1000 + VIP client from US and Europe

HIGH QUALITY Design and manufacture high quality produtcs with 30 R&D; engineers.



2

4

# **OUR FACTORY**



 Access Control and RFID Reader Production Line